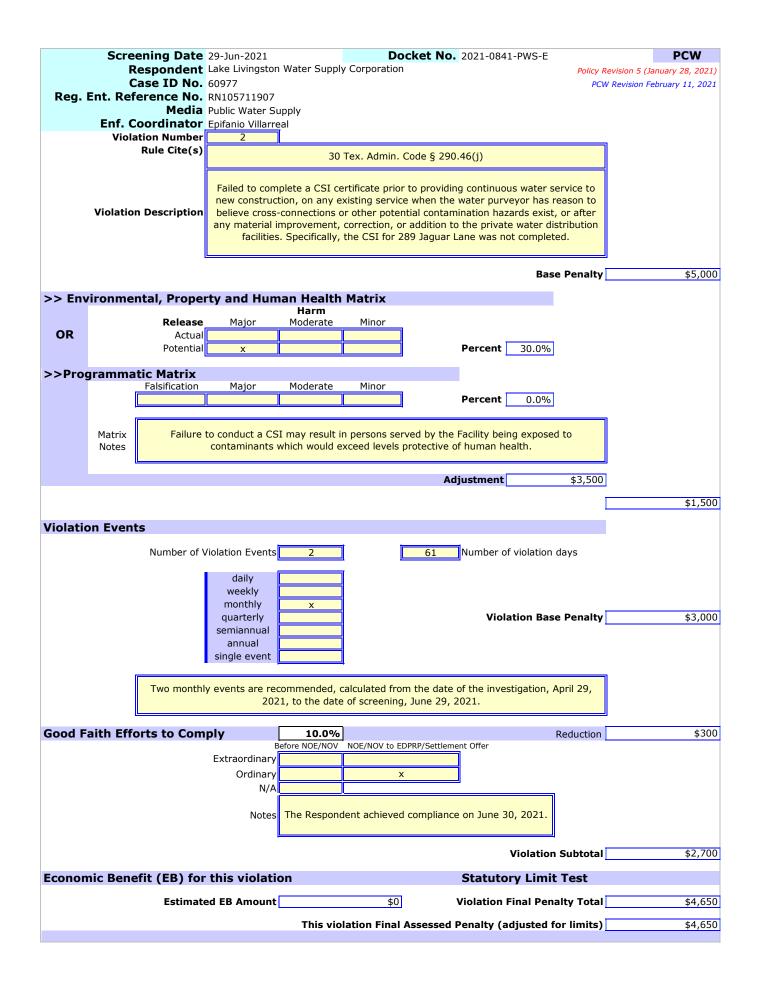

2. Failed to complete a CSI certificate prior to providing continuous water service to new construction, on any existing service when the water purveyor has reason to believe cross-connections or other potential contamination hazards exist, or after any material improvement, correction, or addition to the private water distribution facilities. Specifically, the CSI for 289 Jaguar Lane was not completed [30 TEX. ADMIN. CODE § 290.46(j)].