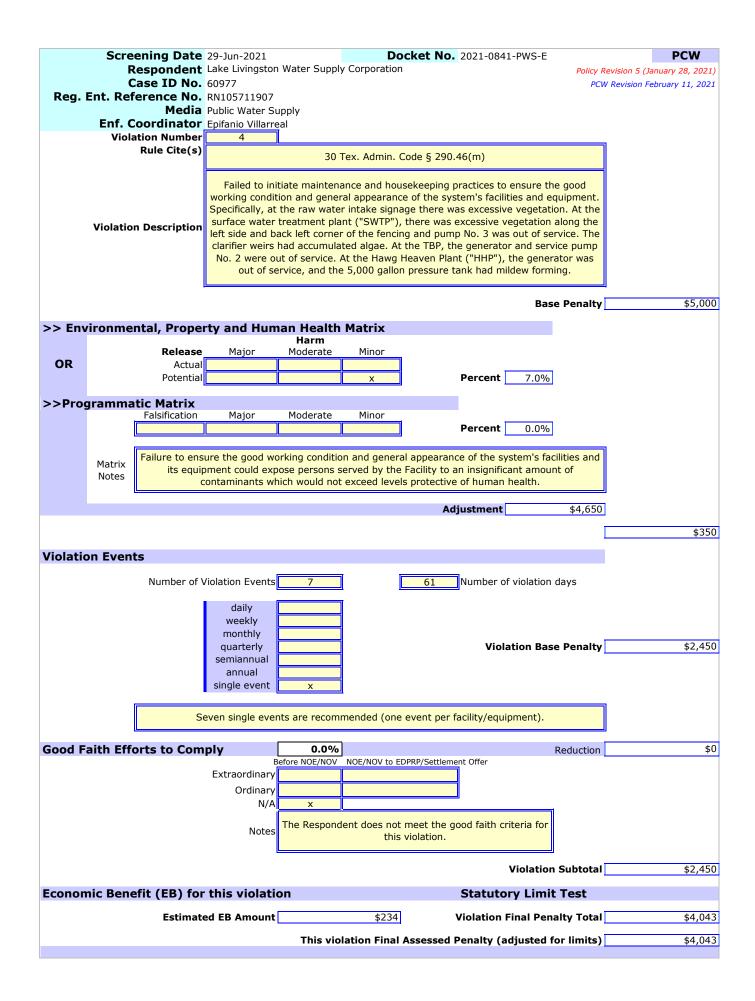

4. Failed to initiate maintenance and housekeeping practices to ensure the good working condition and general appearance of the system's facilities and equipment. Specifically, at the raw water intake signage there was excessive vegetation. At the surface water treatment plant ("SWTP"), there was excessive vegetation along the left side and back left corner of the fencing and pump No. 3 was out of service. The clarifier weirs had accumulated algae. At the TBP, the generator and service pump No. 2 were out of service. At the Hawg Heaven Plant ("HHP"), the generator was out of service, and the 5,000-gallon pressure tank had mildew forming [30 TEX. ADMIN. CODE § 290.46(m)].