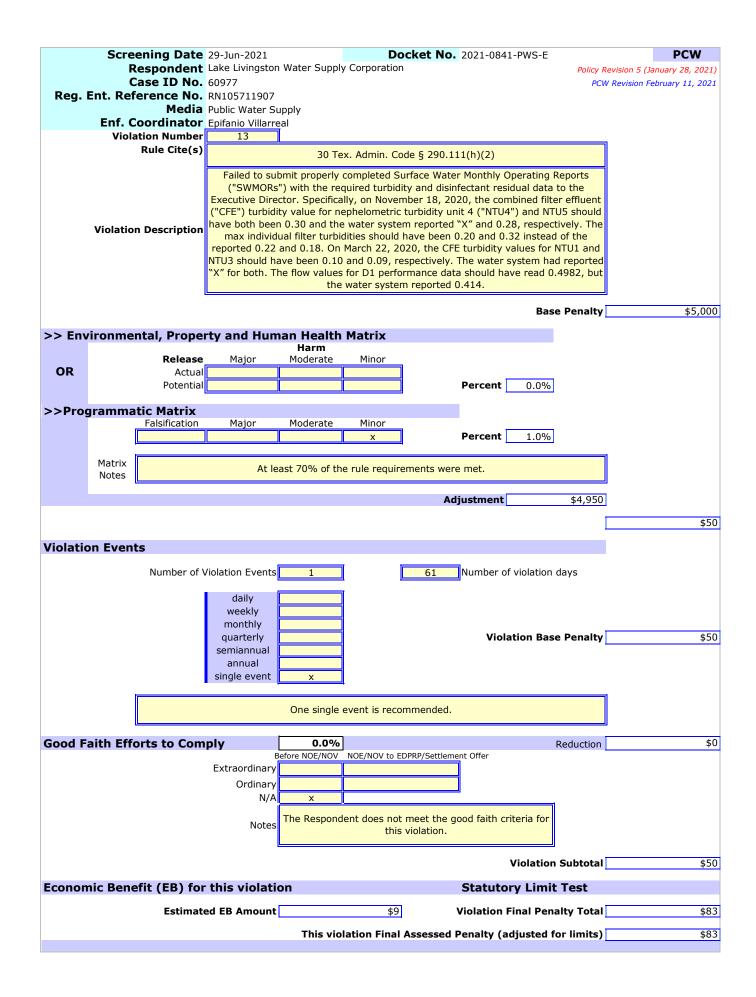

13. Failed to submit properly completed Surface Water Monthly Operating Reports ("SWMORs") with the required turbidity and disinfectant residual data to the Executive Director. Specifically, on November 18, 2020, the combined filter effluent ("CFE")

turbidity value for nephelometric turbidity unit 4 ("NTU4") and NTU5 should have both been 0.30 and the water system reported "X" and 0.28, respectively. The max individual filter turbidities should have been 0.20 and 0.32 instead of the reported 0.22 and 0.18. On March 22, 2020, the CFE turbidity values for NTU1 and NTU3 should have been 0.10 and 0.09, respectively. The water system had reported "X" for both. The flow values for D1 performance data should have read 0.4982, but the water system reported 0.414 [30 TEX. ADMIN. CODE § 290.111(h)(2)].