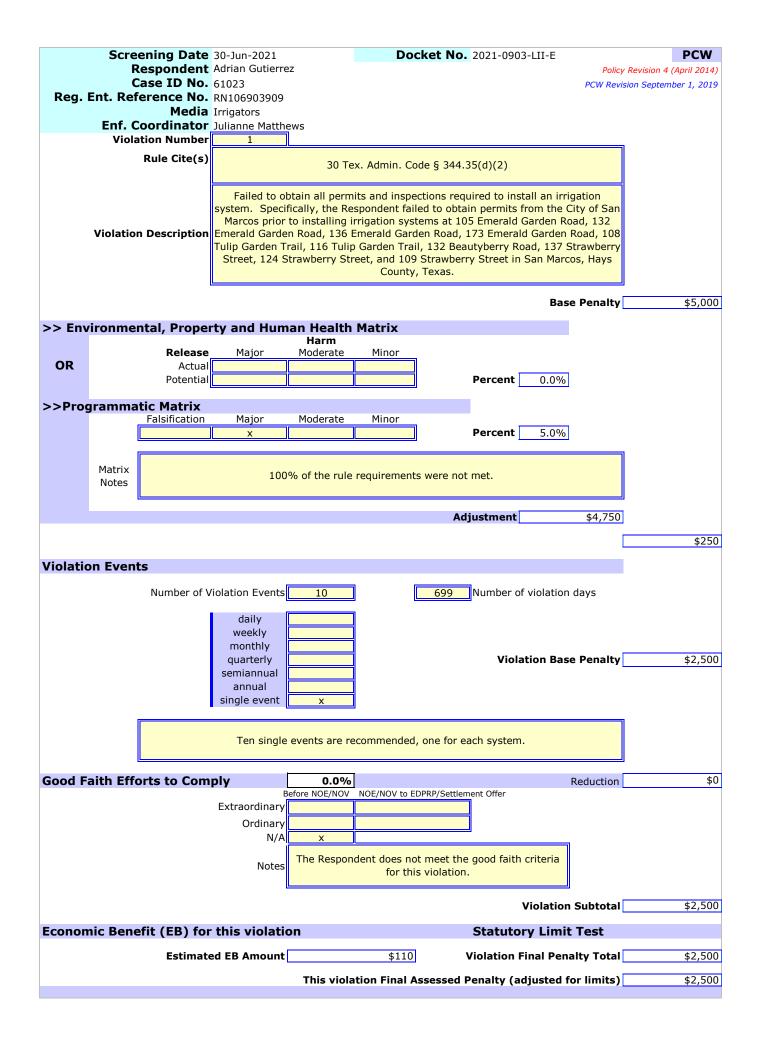

### Violation Information

- 1. Failed to obtain all permits and inspections required to install an irrigation system [30 Tex. ADMIN. CODE § 344.35(d)(2)].
- 2. Failed to prepare an irrigation plan that shows that the irrigation system provides complete coverage of all areas to be irrigated [30 Tex. ADMIN. CODE § 344.61(b)].
- 3. Failed to design the irrigation system so that no components are used in a way which exceeds the manufacturer's published performance limitations for the component [30 TEX. ADMIN. CODE § 344.62(a)].
- 4. Failed to ensure the backflow prevention device is tested prior to being placed in service and provide the test results to the local water purveyor within ten business days of testing the backflow prevention assembly [30 TEX. ADMIN. CODE § 344.52(c)].

### Technical Requirements:

- 1. Within 30 days:
  - a. Implement measures and/or procedures to ensure that all permits and inspections required for the installation or repair of an irrigation system are obtained;
  - b. Implement measures and/or procedures designed to ensure backflow prevention devices are tested prior to being put into service and the test results are provided to the local water purveyor within ten business days of testing the backflow prevention assembly; and
  - c. Test the backflow prevention devices installed at 132 Beautyberry Road, 105 Emerald Garden Road, 132 Emerald Garden Road, 136 Emerald Garden Road, 137 Emerald Garden Road, 165 Emerald Garden Road, and 173 Emerald Garden Road in San Marcos, Hays County, Texas.
- 2. Within 45 days submit written certification to demonstrate compliance with Technical Requirement Nos. 1.a through 1.c.
- 3. Within 90 days obtain permits for the irrigation systems installed at 105 Emerald Garden Road, 132 Emerald Garden Road, 136 Emerald Garden Road, 173 Emerald Garden Road, 108 Tulip Garden Trail, 116 Tulip Garden Trail, 132 Beautyberry Road, 137 Strawberry Street, 124 Strawberry Street, and 109 Strawberry Street in San Marcos, Hays County, Texas.
- 4. Within 105 days submit written certification to demonstrate compliance with Technical Requirement No. 2.
- 5. Within 180 days:
  - a. Prepare irrigation plans that show the irrigation systems provide complete coverage of all areas to be irrigated for the irrigation systems at 132 Emerald Garden Road, 136 Emerald Garden Road, 173 Emerald Garden Road, 132 Beautyberry Road, and 129 Strawberry Street in San Marcos, Hays County, Texas; and
  - b. Re-design the irrigation system located at 132 Beautyberry Road, San Marcos, Hays County, Texas so that no components are used in a way which exceeds the manufacturer's published performance limitations for the component.
- 6. Within 195 days submit written certification to demonstrate compliance with Technical Requirement Nos. 5.a. and 5.b.