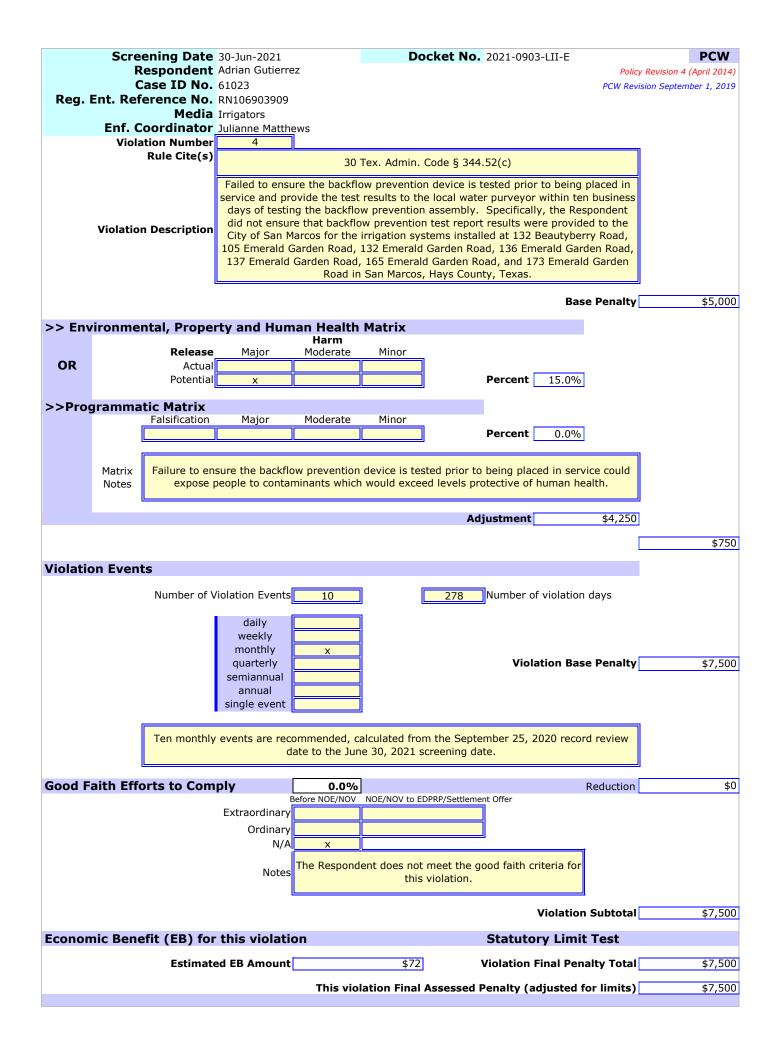

### Violation Information

- 1. Failed to obtain all permits and inspections required to install an irrigation system [30 Tex. ADMIN. CODE § 344.35(d)(2)].
- 2. Failed to prepare an irrigation plan that shows that the irrigation system provides complete coverage of all areas to be irrigated [30 Tex. ADMIN. CODE § 344.61(b)].
- 3. Failed to design the irrigation system so that no components are used in a way which exceeds the manufacturer's published performance limitations for the component [30 TEX. ADMIN. CODE § 344.62(a)].
- 4. Failed to ensure the backflow prevention device is tested prior to being placed in service and provide the test results to the local water purveyor within ten business days of testing the backflow prevention assembly [30 TEX. ADMIN. CODE § 344.52(c)].

### Technical Requirements:

- 1. Within 30 days:
  - a. Implement measures and/or procedures to ensure that all permits and inspections required for the installation or repair of an irrigation system are obtained;
  - b. Implement measures and/or procedures designed to ensure backflow prevention devices are tested prior to being put into service and the test results are provided to the local water purveyor within ten business days of testing the backflow prevention assembly; and
  - c. Test the backflow prevention devices installed at 132 Beautyberry Road, 105 Emerald Garden Road, 132 Emerald Garden Road, 136 Emerald Garden Road, 137 Emerald Garden Road, 165 Emerald Garden Road, and 173 Emerald Garden Road in San Marcos, Hays County, Texas.
- 2. Within 45 days submit written certification to demonstrate compliance with Technical Requirement Nos. 1.a through 1.c.
- 3. Within 90 days obtain permits for the irrigation systems installed at 105 Emerald Garden Road, 132 Emerald Garden Road, 136 Emerald Garden Road, 173 Emerald Garden Road, 108 Tulip Garden Trail, 116 Tulip Garden Trail, 132 Beautyberry Road, 137 Strawberry Street, 124 Strawberry Street, and 109 Strawberry Street in San Marcos, Hays County, Texas.
- 4. Within 105 days submit written certification to demonstrate compliance with Technical Requirement No. 2.
- 5. Within 180 days:
  - a. Prepare irrigation plans that show the irrigation systems provide complete coverage of all areas to be irrigated for the irrigation systems at 132 Emerald Garden Road, 136 Emerald Garden Road, 173 Emerald Garden Road, 132 Beautyberry Road, and 129 Strawberry Street in San Marcos, Hays County, Texas; and
  - b. Re-design the irrigation system located at 132 Beautyberry Road, San Marcos, Hays County, Texas so that no components are used in a way which exceeds the manufacturer's published performance limitations for the component.
- 6. Within 195 days submit written certification to demonstrate compliance with Technical Requirement Nos. 5.a. and 5.b.