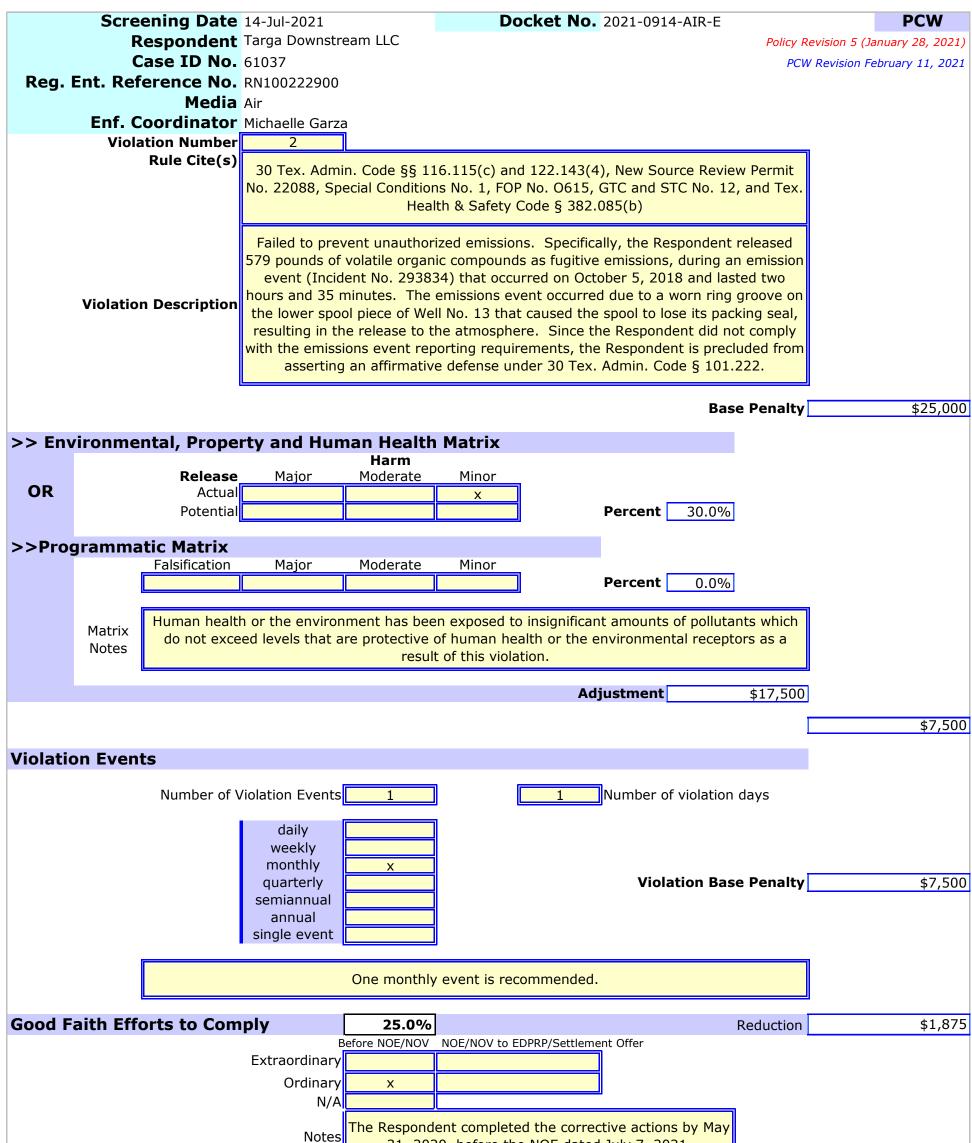

2. Failed to prevent unauthorized emissions. Specifically, the Respondent released 579 pounds of volatile organic compounds as fugitive emissions, during an emission event (Incident No. 293834) that occurred on October 5, 2018 and lasted two hours and 35 minutes. The emissions event occurred due to a worn ring groove on the lower spool piece of Well No. 13 that caused the spool to lose its packing seal, resulting in the release to the atmosphere. Since the Respondent did not comply with the emissions event reporting requirements, the Respondent is precluded from asserting an affirmative defense under 30 TEX. ADMIN. CODE § 101.222 [30 TEX. ADMIN. CODE §§ 116.115(c) and 122.143(4), New Source Review Permit No. 22088, Special Conditions No. 1, FOP No. O615, GTC and STC No. 12, and TEX. HEALTH & SAFETY CODE § 382.085(b)].

# **Corrective Action(s) Completed:**

The Respondent implemented the following corrective measures:

a. On October 8, 2018, submitted the initial notification for Incident No. 293834; and

b. By May 31, 2020, hired a third-party contractor to remove the wellhead components, complete a detailed inspection to ensure that the American Petroleum Institute specifications were met, and replace the components in order to prevent the recurrence of emissions events due to the same or similar causes as Incident No. 293834.

|                                          | 31, 2020, before the NOE dated July 7, 2021.      |                      |
|------------------------------------------|---------------------------------------------------|----------------------|
|                                          | Violation                                         | Subtotal \$5,625     |
| Economic Benefit (EB) for this violation | Statutory Limi                                    | t Test               |
| Estimated EB Amount                      | \$4,137 Violation Final Pen                       | alty Total \$13,125  |
|                                          | This violation Final Assessed Penalty (adjusted f | for limits) \$13,125 |
|                                          |                                                   |                      |