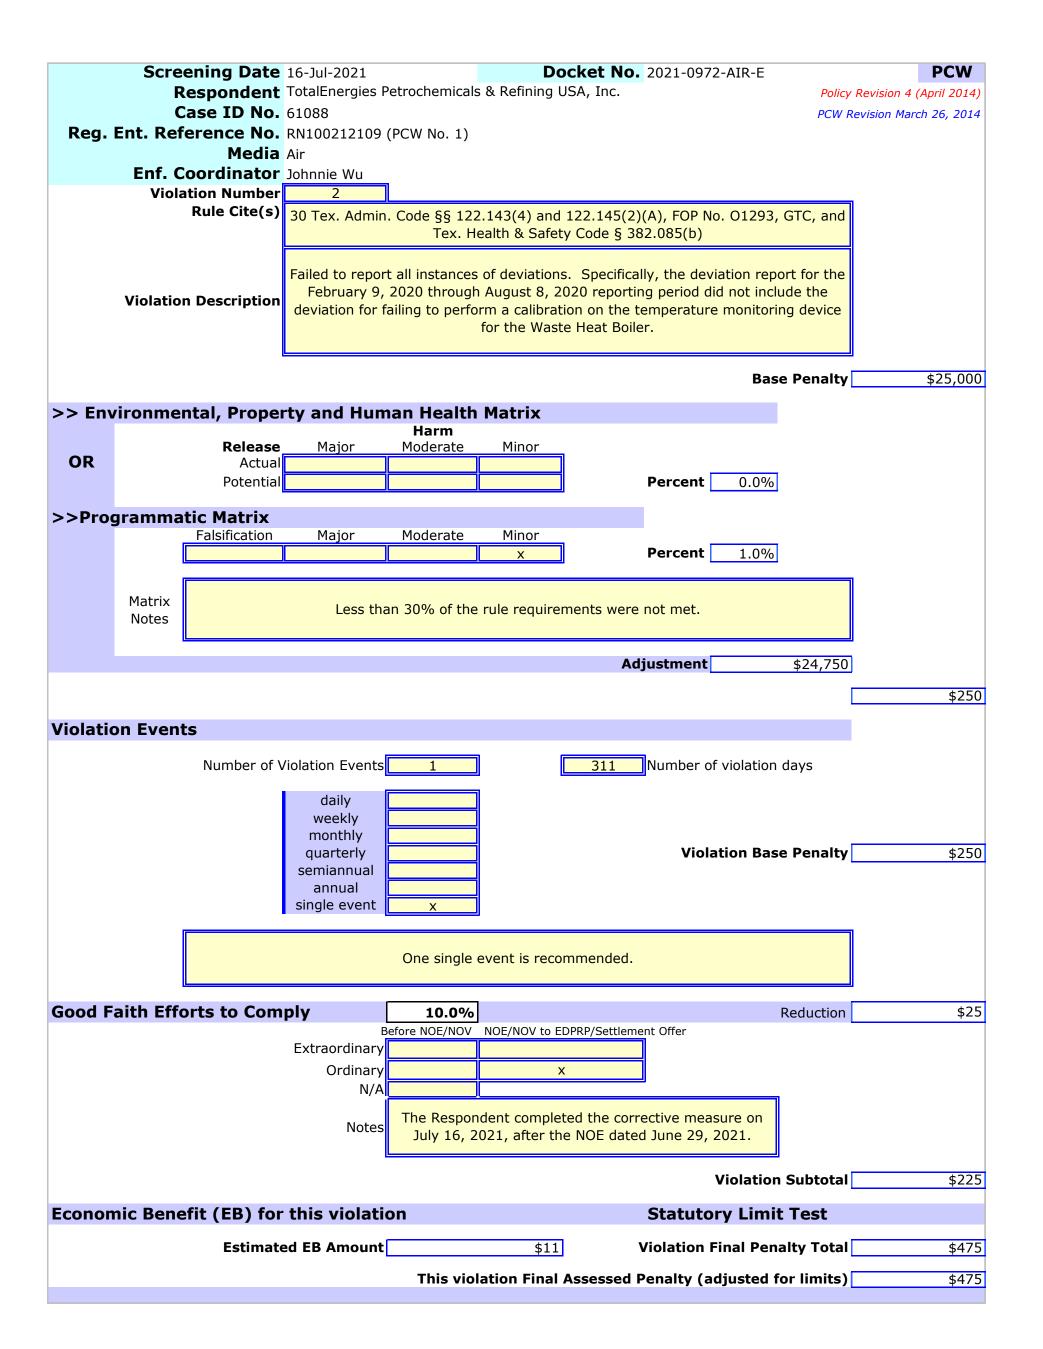

### Violation Information

- 1. Failed to comply with the maximum allowable emissions rates ("MAERs"). Specifically, the Respondent exceeded the volatile organic compounds ("VOC") MAER of 8.36 tons per year ("tpy") based on a 12-month rolling period for the 12-month periods ending from October 2019 through October 2020 and exceeded the propylene MAER of 8.23 tpy based on a 12-month rolling period for the 12-month periods ending from July 2020 through September 2020 for the North Flare, Emissions Point Number ("EPN") ES-205, resulting in 0.99 ton of unauthorized VOC emissions and 0.46 ton of unauthorized propylene emissions [30 Tex. ADMIN. CODE §§ 116.115(b)(2)(F) and (c) and 122.143(4), New Source Review ("NSR") Permit No. 3908B, Special Conditions ("SC") No. 1, Federal Operating Permit ("FOP") No. 01293, General Terms and Conditions ("GTC") and Special Terms and Conditions ("STC") No. 14, and Tex. Health & Safety Code § 382.085(b)].
- 2. Failed to report all instances of deviations. Specifically, the deviation report for the February 9, 2020 through August 8, 2020 reporting period did not include the deviation for failing to perform a calibration on the temperature monitoring device for the Waste Heat Boiler [30 Tex. Admin. Code §§ 122.143(4) and 122.145(2)(A), FOP No. O1293, GTC, and Tex. Health & Safety Code § 382.085(b)].
- 3. Failed to equip each open-ended valve or line with a cap, blind flange, plug, or a second valve. Specifically, from March 9, 2020 to July 27, 2020, the Respondent did not equip nine open-ended lines in VOC service and highly reactive VOC service with a cap, blind flange, plug, or second valve [30 Tex. Admin. Code §§ 101.20(1) and (2), 113.130, 115.352(4), 115.783(5), 116.115(c), 116.715(a), and 122.143(4), 40 Code of Federal Regulations ("CFR") §§ 60.482-6(a)(1), 60.482-6a(a)(1), 61.242-6(a)(1), and 63.167(a)(1), NSR Permit No. 3908B, SC No. 5.E, NSR Permit No. 18153, SC No. 14.E, and NSR Permit No. 21538, SC No. 18.E, FOP No. O1293, GTC and STC No. 14, and Tex. Health & Safety Code § 382.085(b)].
- 4. Failed to prevent unauthorized emissions. Specifically, the Respondent released 596.34 lbs of VOC, 410.98 lbs of carbon monoxide ("CO"), and 54.40 lbs of nitrogen oxides ("NOx") from the South Flare, EPN ES-805, during an emissions event (Incident No. 338411) that occurred on July 7, 2020 and lasted two hours and 25 minutes. The emissions event occurred when there was a switch between the propylene transfer pumps the night before and the system that automatically adjusts the feed to the units was not yet on-line, resulting in an increase in pressure of the propylene feed system and in flaring. Since the emissions event was not caused by a sudden unavoidable breakdown of equipment or process beyond the control of the owner or operator and could have been avoided by better design and/or better operational and maintenance practices, the Respondent is precluded from asserting an affirmative defense under 30 Tex. Admin. Code § 101.222 [30 Tex. Admin. Code §§ 116.115(c) and 122.143(4), NSR