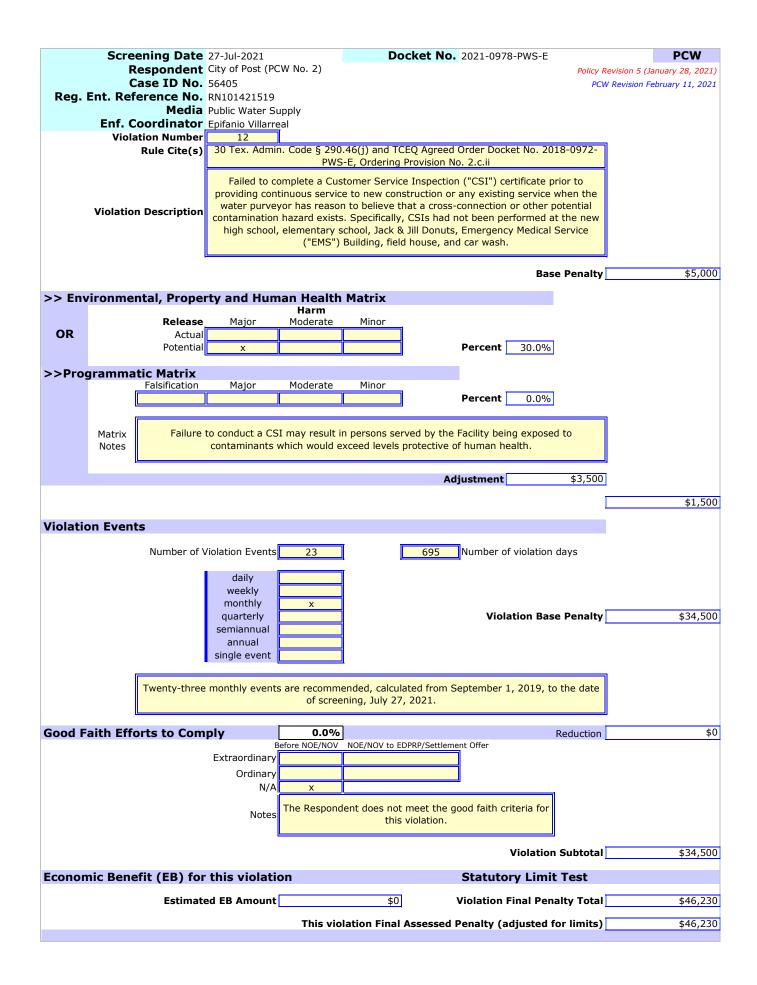

12. Failed to complete a Customer Service Inspection ("CSI") certificate prior to providing continuous service to new construction or any existing service when the water purveyor has reason to believe that a cross-connection or other potential contamination hazard exists [30 TEX. ADMIN. CODE § 290.46(j) and TCEQ Agreed Order Docket No. 2018-0972-PWS-E, Ordering Provision No. 2.c.ii].