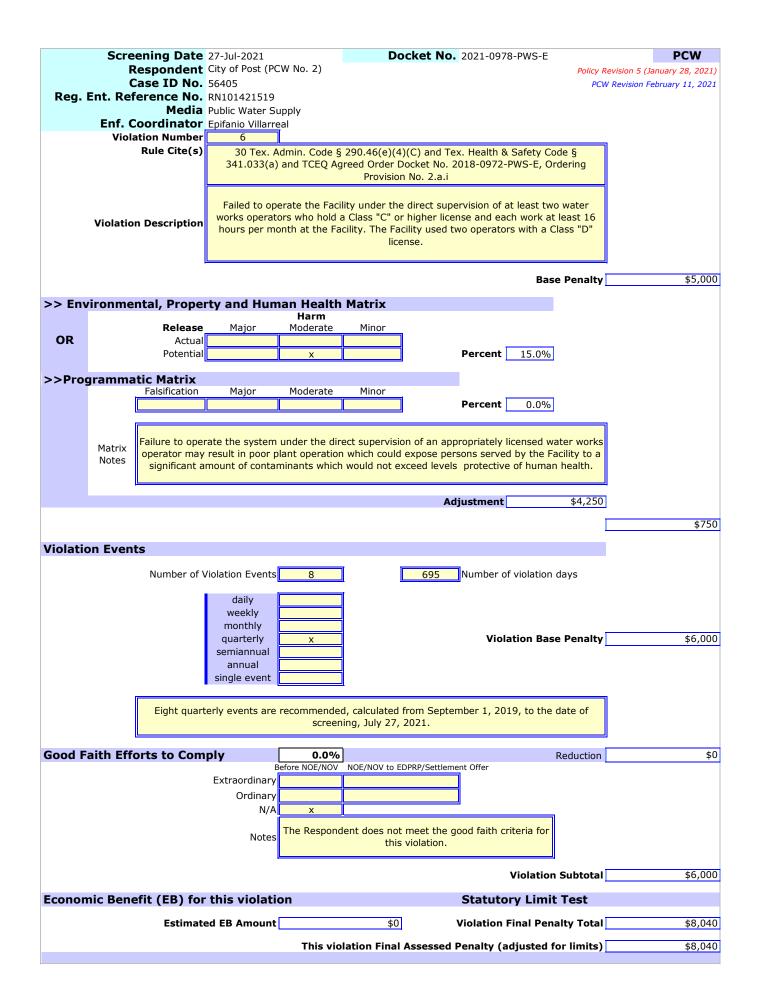

5. Failed to monitor the disinfectant residual at representative locations in the distribution system at least once per day [30 Tex. ADMIN. CODE § 290.110(c)(4)(B)].

6. Failed to operate the Facility under the direct supervision of at least two water works operators who hold a Class "C" or higher license and each work at least 16 hours per month [30 Tex. ADMIN. CODE § 290.46(e)(4)(C) and Tex. HEALTH & SAFETY CODE § 341.033(a) and TCEQ Agreed Order Docket No. 2018-0972-PWS-E, Ordering Provision No. 2.a.i].