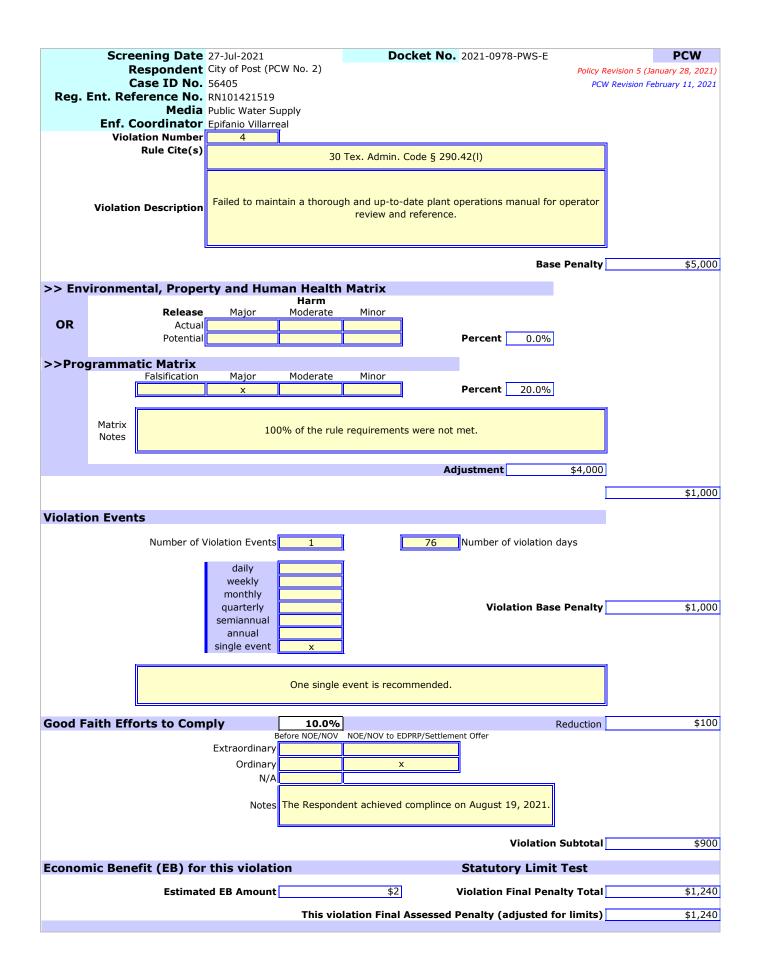

3. Failed to inspect the Facility's 1 million gallon ground storage tank annually [30 TEX. ADMIN. CODE § 290.46(m)(1)(A)].

4. Failed to maintain a thorough and up-to-date plant operations manual for operator review and reference [30 Tex. ADMIN. CODE § 290.42(l)].