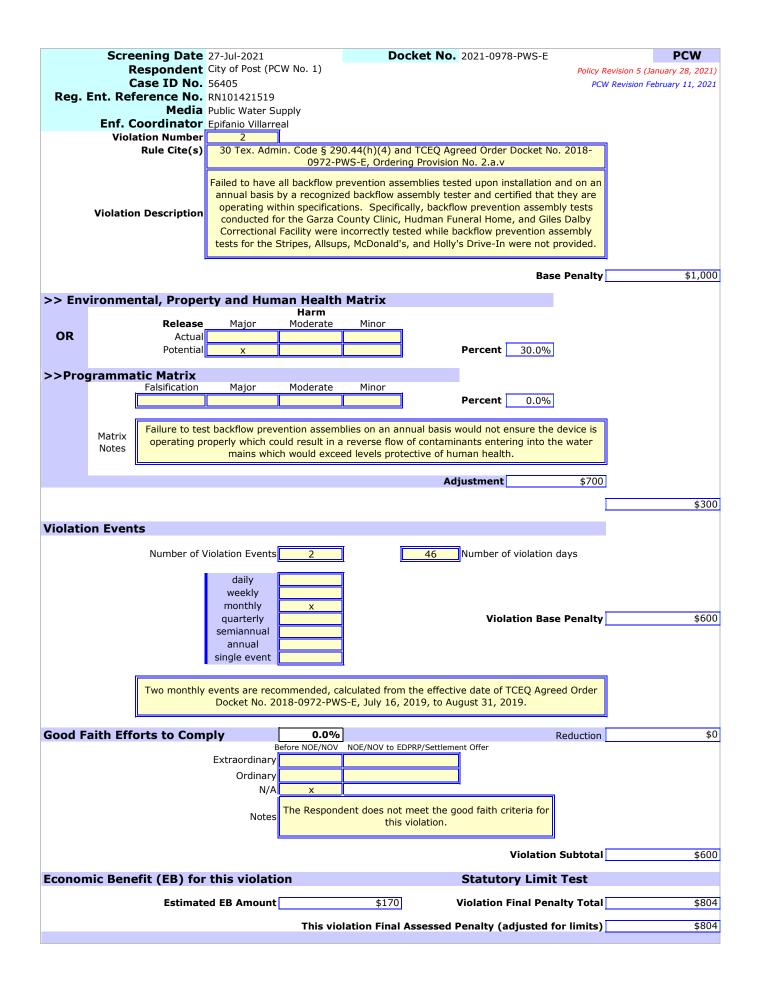

9. Failed to have all backflow prevention assemblies tested upon installation and on an annual basis by a recognized backflow assembly tester and certified that they are operating within specifications [30 TEX. ADMIN. CODE § 290.44(h)(4) and TCEQ Agreed Order Docket No. 2018-0972-PWS-E, Ordering Provision No. 2.a.v].