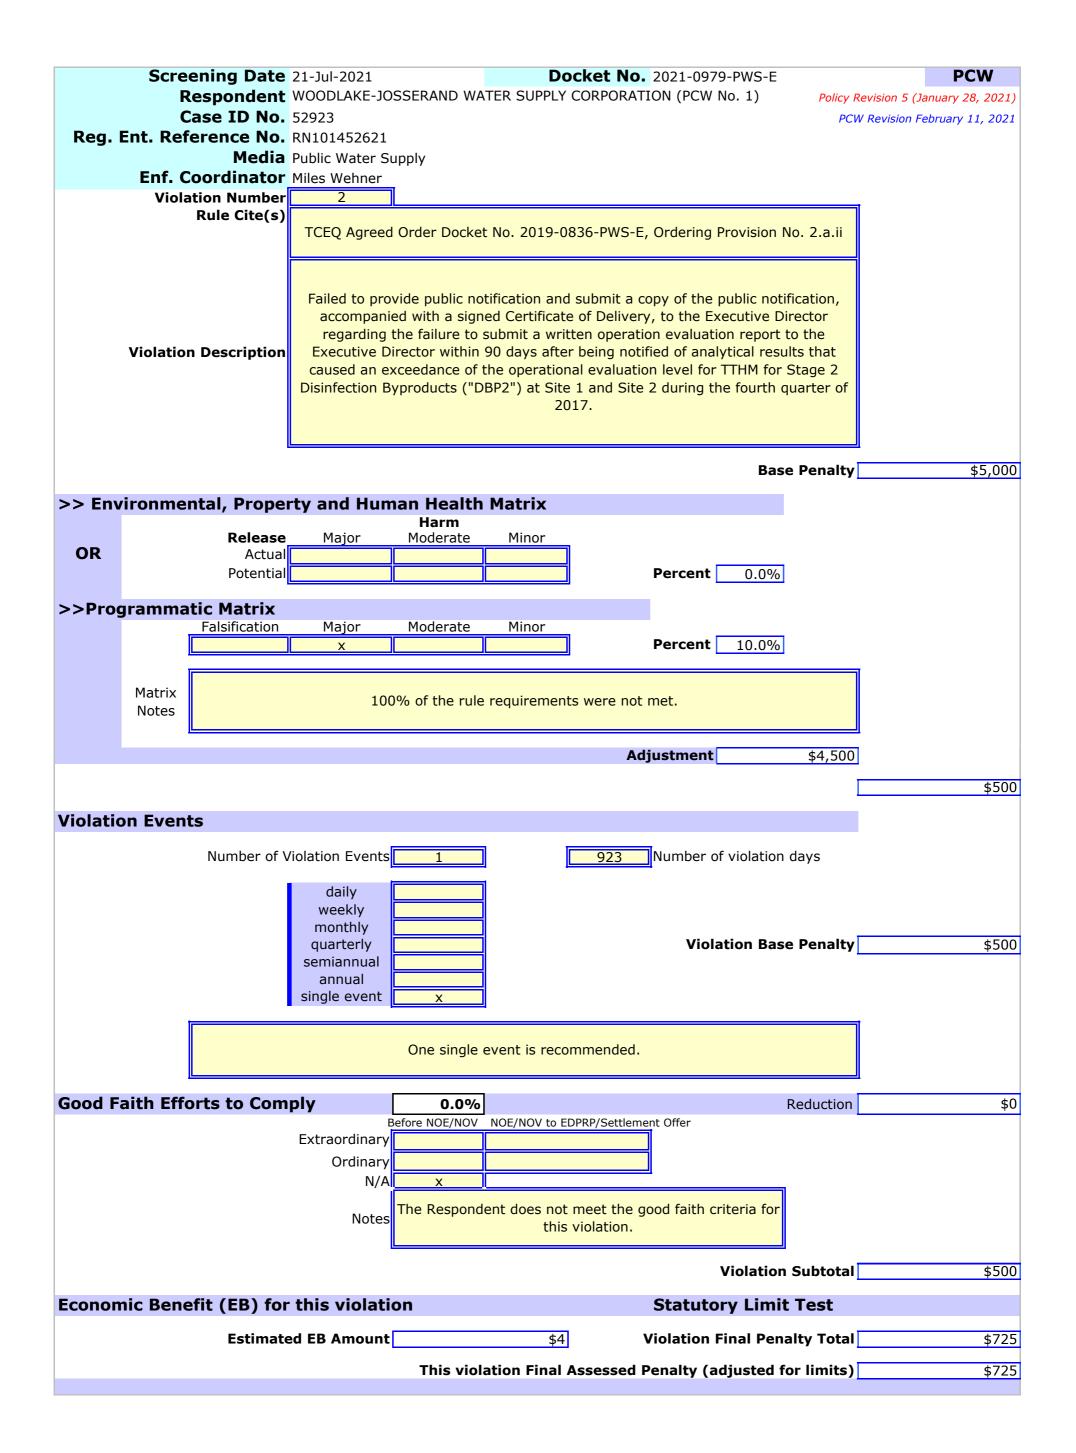

## Violation Information

- 1. Failed to mail or directly deliver one copy of the Consumer Confidence Report ("CCR") to each bill paying customer by July 1 for each year, and failed to submit to the TCEQ by July 1 for each year a copy of the annual CCR and certification that the CCR has been distributed to the customers of the Facility and that the information in the CCR is correct and consistent with compliance monitoring data [30 Tex. ADMIN. CODE §§ 290.271(b) and 290.274(a) and (c)].
- 2. Failed to provide a consumer notification of lead tap water monitoring results to persons served at the sites (taps) that were tested, and failed to mail a copy of the consumer notification of tap results to the Executive Director ("ED") along with certification that the consumer notification was distributed in a manner consistent with TCEQ requirements [30 Tex. Admin. Code § 290.117(i)(6) and (j) and TCEQ Agreed Order Docket No. 2019-0836-PWS-E, Ordering Provision No. 2.a.i].
- 3. Failed to provide public notification and submit a copy of the public notification, accompanied with a signed Certificate of Delivery, to the ED regarding the failure to comply with the maximum contaminant level ("MCL") for total trihalomethanes ("TTHM") based on the locational running annual average [TCEQ Agreed Order Docket No. 2019-0836-PWS-E, Ordering Provision No. 2.a.ii].
- 4. Failed to provide public notification and submit a copy of the public notification, accompanied with a signed Certificate of Delivery, to the ED regarding the failure to submit a written operation evaluation report to the ED within 90 days after being notified of analytical results that caused an exceedance of the operational evaluation level for TTHM for Stage 2 Disinfection Byproducts ("DBP2") [TCEQ Agreed Order Docket No. 2019-0836-PWS-E, Ordering Provision No. 2.a.ii].
- 5. Failed to inspect the Facility's elevated storage tank ("EST") annually [30 Tex. Admin. Code § 290.46(m)(1)(A)].
- 6. Failed to make available an accurate and up-to-date map of the distribution system so that valves and mains can be easily located during emergencies [30 Tex. ADMIN. CODE § 290.46(n)(2)].
- 7. Failed to issue a boil water notification to the customers of the Facility using the applicable language and prescribed format specified in 30 Tex. Admin. Code § 290.47(c)(1) [30 Tex. Admin. Code § 290.46(q)(1)].
- 8. Failed to provide separate containment facilities for chemicals that are incompatible [30 Tex. ADMIN. CODE § 290.42(f)(1)(E)(ii)(IV)].
- 9. Failed to initiate maintenance and housekeeping practices to ensure the good working condition and general appearance of the system's facilities and equipment [30 Tex. ADMIN. CODE § 290.46(m)].