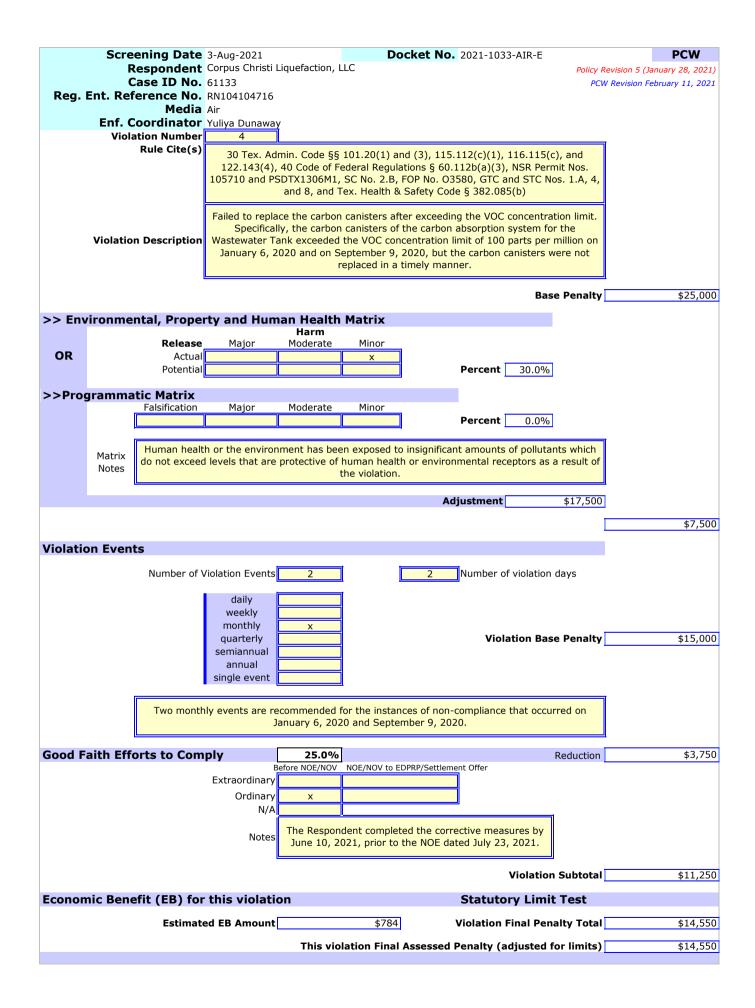

4. Failed to replace the carbon canisters after exceeding the VOC concentration limit. Specifically, the carbon canisters of the carbon absorption system for the Wastewater Tank exceeded the VOC concentration limit of 100 parts per million on January 6, 2020 and on September 9, 2020, but the carbon canisters were not replaced in a timely manner [30 TEX. ADMIN. CODE §§ 101.20(1) and (3), 115.112(c)(1), 116.115(c), and 122.143(4), 40 CODE OF FEDERAL REGULATIONS § 60.112b(a)(3), NSR Permit Nos. 105710 and PSDTX1306M1, SC No. 2.B, FOP No. O3580, GTC and STC Nos. 1.A, 4, and 8, and TEX. HEALTH & SAFETY CODE § 382.085(b)].