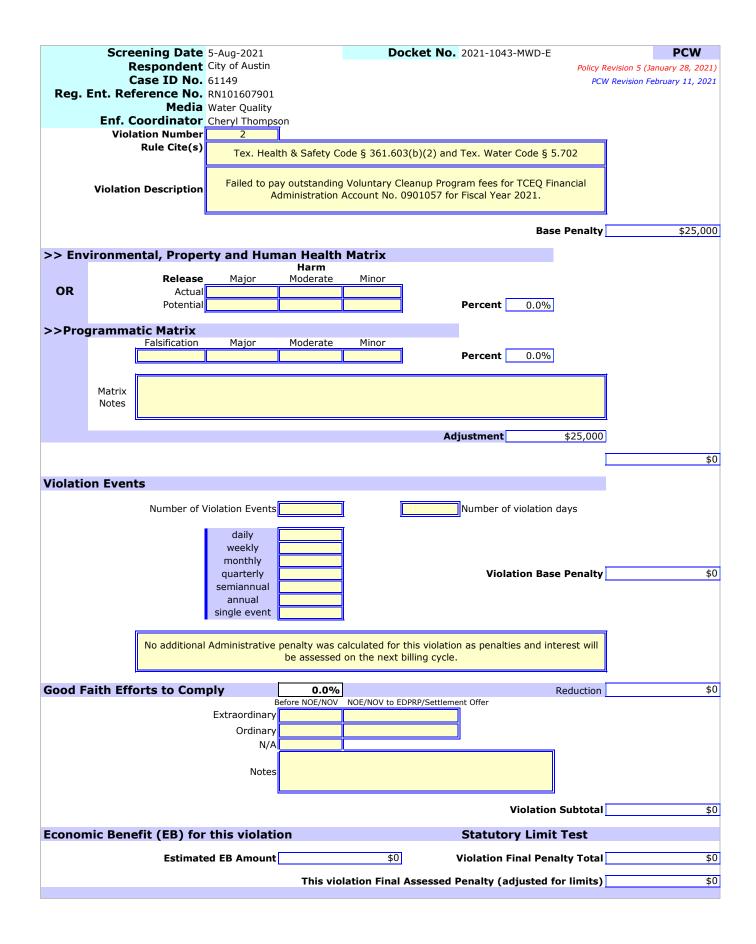

2. Failed to pay outstanding Voluntary Cleanup Program fees for TCEQ Financial Administration Account No. 0901057 [Tex. HEALTH & SAFETY CODE § 361.603(b)(2) and Tex. WATER CODE § 5.702].