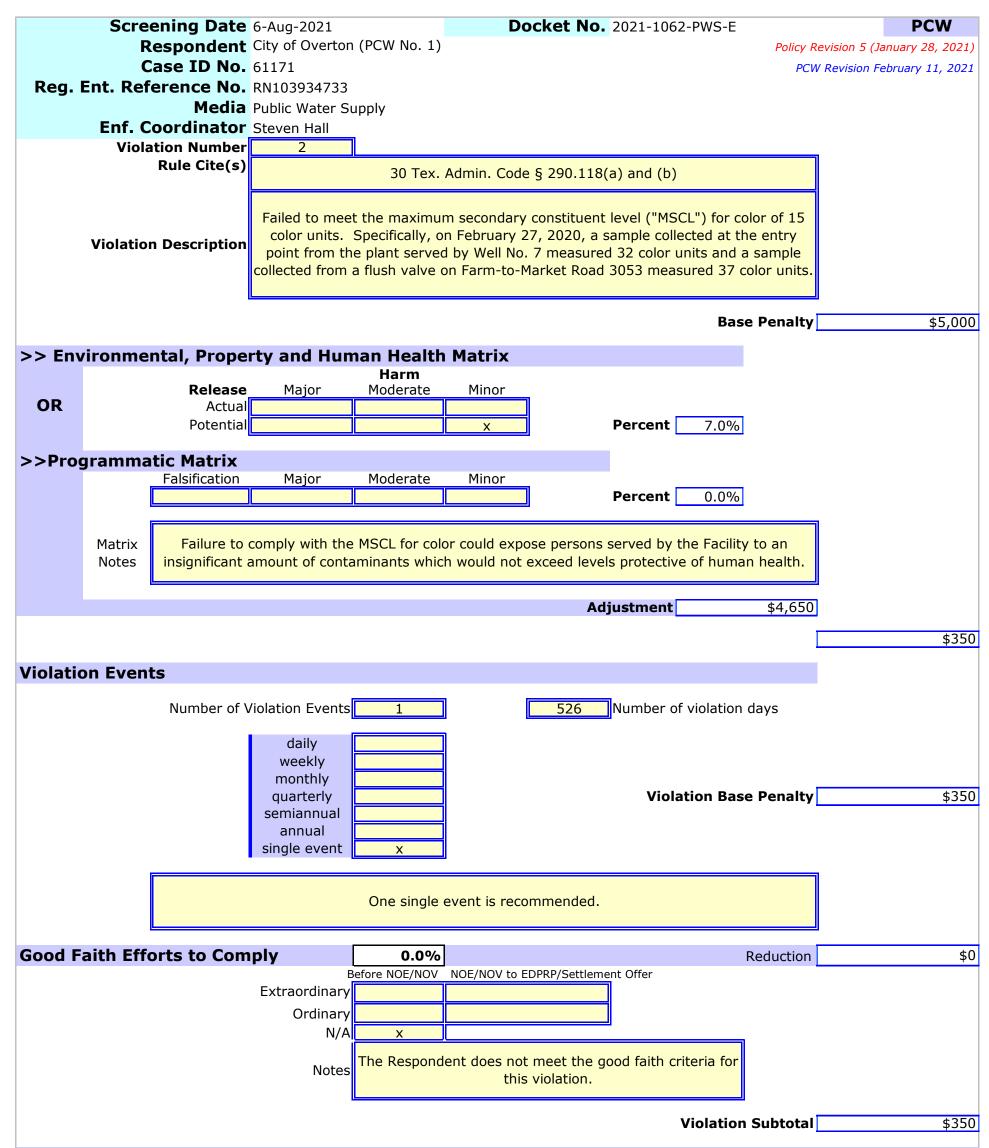

2. Failed to meet the maximum secondary constituent level ("MSCL") for color of 15 color units [30 Tex. ADMIN. CODE § 290.118(a) and (b)].

3. Failed to maintain water works operation and maintenance records and make them readily available for review by the Executive Director upon request [30 TEX. ADMIN. CODE § 290.46(f)(2) and (f)(3)(E)(iv)].

|          |              | -           | 6-Aug-2021                         |                                  | Dock                                 | <b>et No.</b> 2021-1062-PWS-E                                                                                                           |                        | PCW                           |
|----------|--------------|-------------|------------------------------------|----------------------------------|--------------------------------------|-----------------------------------------------------------------------------------------------------------------------------------------|------------------------|-------------------------------|
|          | •            | -           | City of Overton                    | (PCW No. 1)                      |                                      |                                                                                                                                         |                        | Revision 5 (January 28, 2021) |
| Rea      | Ent. Refere  | e ID No.    |                                    |                                  |                                      |                                                                                                                                         | PC                     | W Revision February 11, 2021  |
| Regi     |              |             | Public Water Su                    | ylqqu                            |                                      |                                                                                                                                         |                        |                               |
|          | Enf. Coo     |             | Steven Hall                        | ,                                |                                      |                                                                                                                                         |                        |                               |
|          |              | n Number    |                                    |                                  |                                      |                                                                                                                                         |                        | 1                             |
|          | Ru           | le Cite(s)  |                                    | 30 T                             | ex. Admin. Coc                       | de § 290.46(m)                                                                                                                          |                        |                               |
|          | Violation Do | escription  | working condit<br>Specifically, th | ion and genera<br>e interior and | al appearance of exterior coating    | keeping practices to ensure t<br>of the system's facilities and o<br>gs of the ground storage tank<br>Farm-to-Market Road 850 we<br>on. | equipment.<br>("GSTs") |                               |
|          |              |             |                                    |                                  |                                      | Ba                                                                                                                                      | se Penalty             | \$5,000                       |
| >> Env   | vironmenta   | l, Proper   | ty and Hum                         |                                  | Matrix                               |                                                                                                                                         |                        |                               |
|          |              | Release     | Major                              | <b>Harm</b><br>Moderate          | Minor                                |                                                                                                                                         |                        |                               |
| OR       |              | Actual      |                                    |                                  |                                      | -                                                                                                                                       |                        |                               |
|          |              | Potential   |                                    | X                                |                                      | <b>Percent</b> 15.0%                                                                                                                    |                        |                               |
| >>Prog   | grammatic    | Matrix      |                                    |                                  |                                      |                                                                                                                                         |                        |                               |
|          | Fa           | lsification | Major                              | Moderate                         | Minor                                | Percent 0.0%                                                                                                                            | 1                      |                               |
|          |              |             |                                    |                                  |                                      |                                                                                                                                         |                        |                               |
|          |              |             | -                                  | -                                | -                                    | eral appearance of the Facili                                                                                                           |                        |                               |
|          | Notes        | expose pers |                                    |                                  | significant amou<br>rotective of hur | unts of contaminants which v                                                                                                            | ould not               |                               |
|          |              |             |                                    | Acced levels p                   |                                      |                                                                                                                                         |                        |                               |
|          |              |             |                                    |                                  |                                      | Adjustment                                                                                                                              | \$4,250                |                               |
|          |              |             |                                    |                                  |                                      |                                                                                                                                         |                        | \$750                         |
| Violatio | on Events    |             |                                    |                                  |                                      |                                                                                                                                         |                        |                               |
| Violatio |              |             |                                    |                                  |                                      |                                                                                                                                         |                        |                               |
|          | Ν            | Number of \ | iolation Events/                   | 1                                |                                      | 42 Number of violatior                                                                                                                  | days                   |                               |
|          |              |             | daily                              |                                  |                                      |                                                                                                                                         |                        |                               |
|          |              |             | weekly                             |                                  |                                      |                                                                                                                                         |                        |                               |
|          |              |             | monthly<br>quarterly               | X                                |                                      | Violation Ba                                                                                                                            | se Penalty             | \$750                         |
|          |              |             | semiannual                         |                                  |                                      |                                                                                                                                         |                        |                               |
|          |              |             | annual<br>single event             |                                  |                                      |                                                                                                                                         |                        |                               |
|          |              |             |                                    |                                  |                                      |                                                                                                                                         |                        | 1                             |
|          | On           | e quarterly | event is recom                     |                                  |                                      | June 25, 2021 investigation                                                                                                             | date to the            |                               |
|          |              |             |                                    | August 6,                        | 2021 screening                       | j date.                                                                                                                                 |                        |                               |
| Good F   | aith Efforts | to Com      | alv                                | 0.0%                             |                                      |                                                                                                                                         | Reduction              | \$0                           |
| coou .   |              |             | _                                  |                                  |                                      | RP/Settlement Offer                                                                                                                     | Reduction              | ÷.                            |
|          |              |             | Extraordinary                      |                                  |                                      |                                                                                                                                         |                        |                               |
|          |              |             | Ordinary<br>N/A                    |                                  |                                      |                                                                                                                                         |                        |                               |
|          |              |             | ,,,,                               |                                  | ent doos not m                       | eet the good faith criteria for                                                                                                         |                        |                               |
|          |              |             | Notes                              |                                  | this vio                             |                                                                                                                                         |                        |                               |
|          |              |             |                                    |                                  |                                      |                                                                                                                                         | IJ                     |                               |
|          |              |             |                                    |                                  |                                      |                                                                                                                                         | n Subtotal             | \$750                         |
| Econon   | nic Benefit  | (EB) for    | this violatio                      | n                                |                                      | Statutory Limi                                                                                                                          | t Test                 |                               |
|          |              | Estimate    | ed EB Amount                       |                                  | \$2,438                              | Violation Final Per                                                                                                                     | alty Total             | \$825                         |
|          |              |             |                                    | This viol                        | ation Final As                       | sessed Penalty (adjusted                                                                                                                | for limits)            | \$825                         |
|          |              |             |                                    |                                  |                                      |                                                                                                                                         |                        | μ ψυΖυ                        |