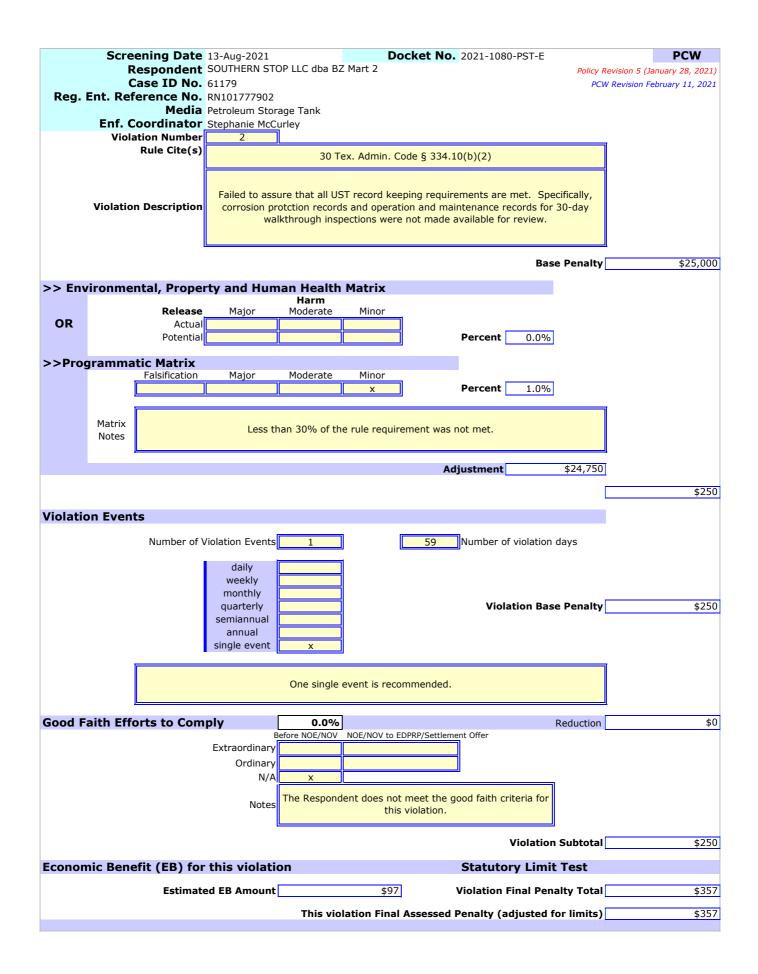

#### EXECUTIVE SUMMARY – ENFORCEMENT MATTER – CASE NO. 61179 SOUTHERN STOP LLC dba BZ Mart 2 RN101777902 Docket No. 2021-1080-PST-E

### Violation Information

- 1. Failed to monitor the USTs for releases at a frequency of at least once every 30 days [Tex. WATER CODE § 26.3475(c)(1) and 30 Tex. ADMIN. CODE § 334.50(b)(1)(A)].
- 2. Failed to assure that all UST record keeping requirements are met [30 Tex. ADMIN. CODE § 334.10(b)(2)].

### FINDINGS OF FACT

- 1. Respondent operated, as defined in 30 TEX. ADMIN. CODE § 334.2(75), an underground storage tank ("UST") system and a convenience store with retail sales of gasoline located at 22224 State Highway 155 South in Flint, Smith County, Texas (Facility ID No. 56486) (the "Facility"). The USTs at the Facility are not exempt or excluded from regulation under the Texas Water Code or the rules of the Commission, and they contain or contained a regulated petroleum substance as defined in the rules of the TCEQ.
- 2. During an investigation conducted on and around June 15, 2021, an investigator documented that Respondent:
  - a. Failed to monitor the USTs for releases at a frequency of at least once every 30 days; and
  - b. Failed to assure that all UST record keeping requirements are met. Specifically, corrosion protection records and operation and maintenance records for 30-day walkthrough inspections were not made available for review.
- 3. The Executive Director recognizes that Respondent no longer operates the Facility as of January 22, 2023.
- 4. The Executive Director filed the "Executive Director's Preliminary Report and Petition Recommending that the Texas Commission on Environmental Quality Enter an Enforcement Order Assessing an Administrative Penalty Against SOUTHERN STOP LLC dba BZ Mart 2" (the "EDPRP") in the TCEQ Chief Clerk's office on May 18, 2023.
- 5. The EDPRP was mailed to Respondent's last known address on May 18, 2023, via certified mail, return receipt requested, postage prepaid. The United States Postal Service returned the EDPRP sent by certified mail as "unclaimed."
- 6. The Executive Director re-filed the EDPRP in the TCEQ Chief Clerk's office on July 28, 2023.
- 7. By letter dated July 28, 2023, sent to Respondent's last known address via certified mail, return receipt requested, and via first class mail, postage prepaid, the Executive Director served Respondent with notice of the EDPRP. According to the return receipt "green card," Respondent received notice of the EDPRP on July 31, 2023, as evidenced by the signature on the card.