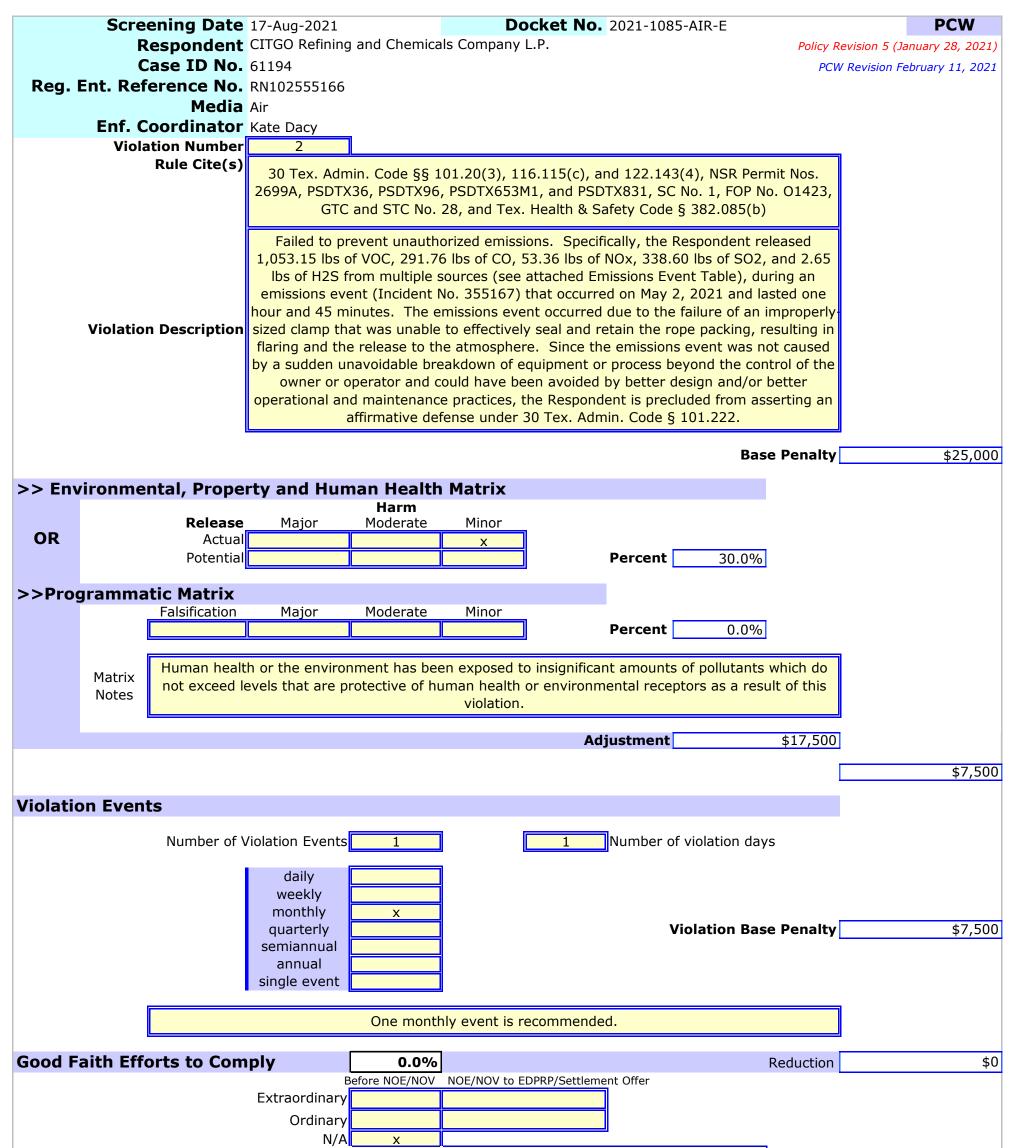

2. Failed to prevent unauthorized emissions. Specifically, the Respondent released 1,053.15 lbs of VOC, 291.76 lbs of CO, 53.36 lbs of NOx, 338.60 lbs of SO2, and 2.65 lbs of H2S from multiple sources, during an emissions event (Incident No. 355167) that occurred on May 2, 2021 and lasted one hour and 45 minutes. The emissions event occurred due to the failure of an improperly-sized clamp that was unable to effectively seal and retain the rope packing, resulting in flaring and the release to the atmosphere. Since the emissions event was not caused by a sudden unavoidable breakdown of equipment or process beyond the control of the owner or operator and could have been avoided by better design and/or better operational and maintenance practices, the Respondent is precluded from asserting an affirmative defense under 30 TEX. ADMIN. CODE § 101.222 [30 TEX. ADMIN. CODE §§ 101.20(3), 116.115(c), and 122.143(4), NSR Permit Nos. 2699A, PSDTX36, PSDTX96, PSDTX653M1, and PSDTX831, SC No. 1, FOP No. O1423, GTC and STC No. 28, and TEX. HEALTH & SAFETY CODE § 382.085(b)].