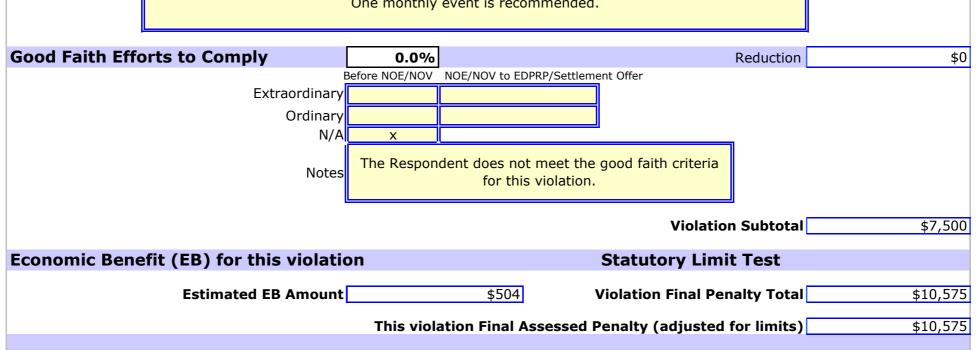

2. Failed to prevent unauthorized emissions. Specifically, the Respondent released 1,053.15 lbs of VOC, 291.76 lbs of CO, 53.36 lbs of NOx, 338.60 lbs of SO2, and 2.65 lbs of H2S from multiple sources, during an emissions event (Incident No. 355167) that occurred on May 2, 2021 and lasted one hour and 45 minutes. The emissions event occurred due to the failure of an improperly-sized clamp that was unable to effectively seal and retain the rope packing, resulting in flaring and the release to the atmosphere. Since the emissions event was not caused by a sudden unavoidable breakdown of equipment or process beyond the control of the owner or operator and could have been avoided by better design and/or better operational and maintenance practices, the Respondent is precluded from asserting an affirmative defense under 30 TEX. ADMIN. CODE § 101.222 [30 TEX. ADMIN. CODE §§ 101.20(3), 116.115(c), and 122.143(4), NSR Permit Nos. 2699A, PSDTX36, PSDTX96, PSDTX653M1, and PSDTX831, SC No. 1, FOP No. O1423, GTC and STC No. 28, and TEX. HEALTH & SAFETY CODE § 382.085(b)].