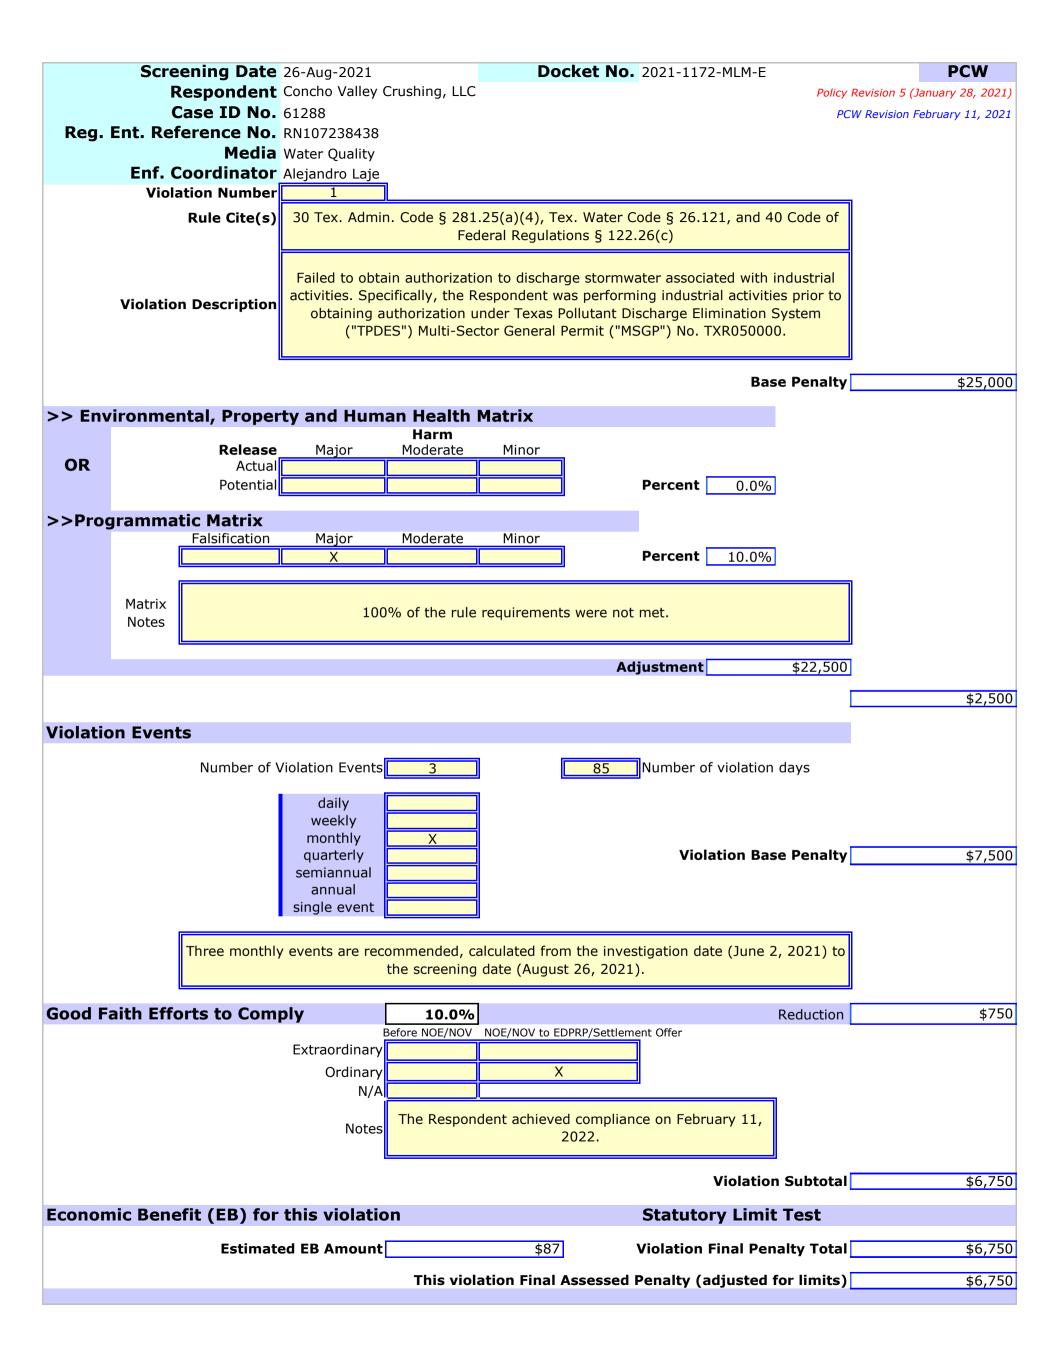

### Violation Information

- 1. Failed to obtain authorization to discharge stormwater associated with industrial activities. Specifically, the Respondent was performing industrial activities prior to obtaining authorization under Texas Pollutant Discharge Elimination System ("TPDES") Multi-Sector General Permit ("MSGP") No. TXR050000 [30 Tex. ADMIN. CODE § 281.25(a)(4), Tex. Water Code § 26.121, and 40 Code of Federal Regulations § 122.26(c)].
- 2. Caused, suffered, allowed, or permitted the collection, handling, storage, processing, or disposal of industrial solid waste ("ISW") in such a manner so as to cause the discharge or imminent threat of discharge of ISW into or adjacent to any water in the state. Specifically, stained soil and gravel surrounding an open bucket of gear lubricant was documented at the southeast area of the Site [30 Tex. Admin. Code § 335.4(1) and Tex. Water Code § 26.121(a)(1)].
- 3. Failed to renew the APO registration annually as regulated activities continue. Specifically, APO Registration No. APO002681 expired on May 4, 2019, and the Respondent continued to operate [30 Tex. ADMIN. CODE § 342.25(d)].
- 4. Failed to label or clearly mark containers used to store used oil with the words "Used Oil". Specifically, a cubic storage container containing used oil was not labeled [30 Tex. Admin. Code § 324.6 and 40 Code of Federal Regulations § 279.22(c)(1)].