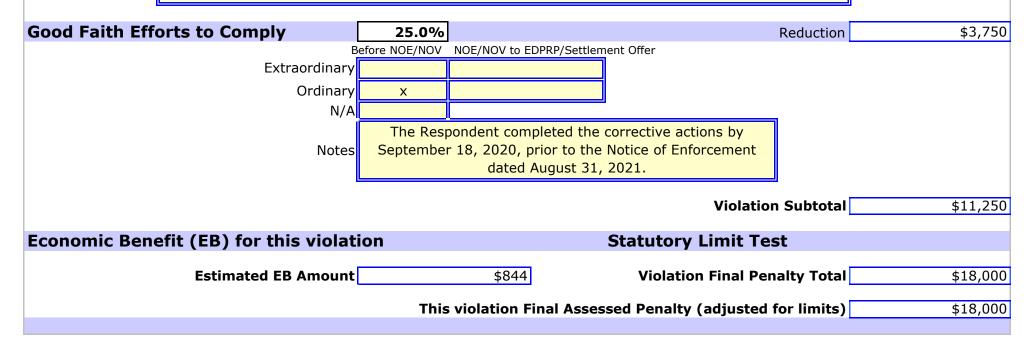

## **Corrective Action(s) Completed:**

The Respondent implemented the following corrective measures:

a. On February 24, 2020, obtained Standard Permit Registration No. 159688 that authorized the installation of an additional burner to increase the inlet temperature;

b. By September 17, 2020, installed the burner; and

c. On September 18, 2020, demonstrated compliance with the alternative oHAP emissions limit for Kiln Line 2.