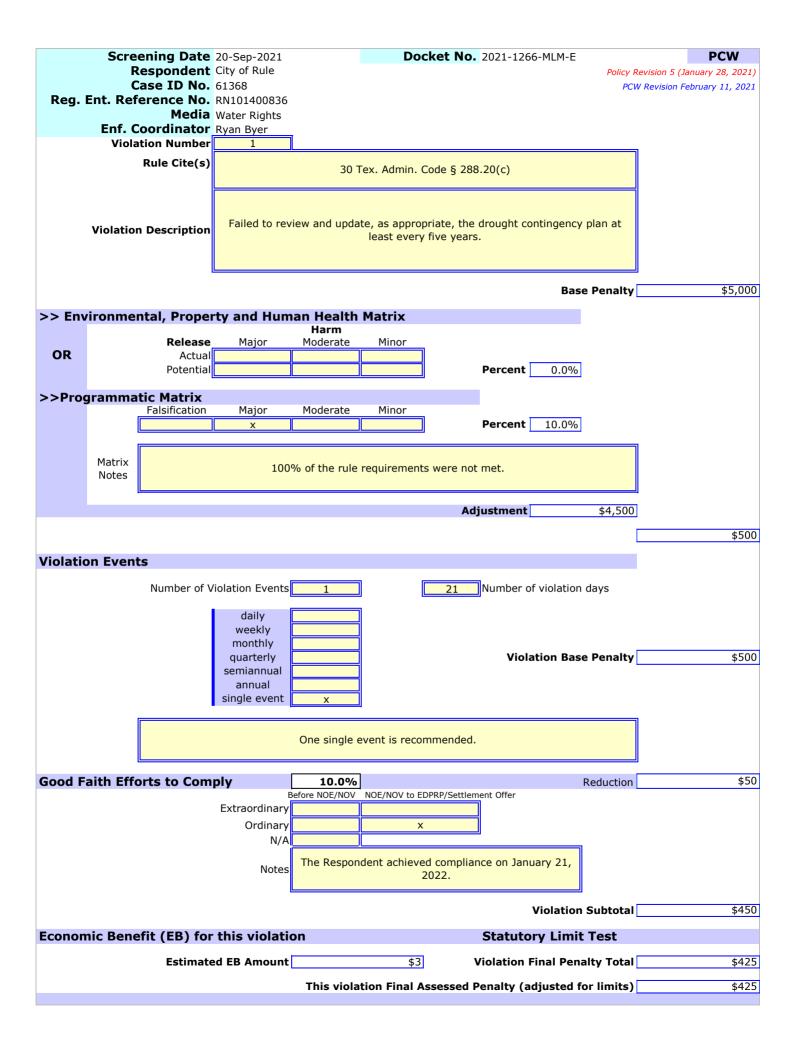

# Executive Summary – Enforcement Matter – Case No. 61368 City of Rule RN101400836 Docket No. 2021-1266-MLM-E

- 2. Failed to calibrate the Facility's rate-of-flow controllers every 12 months and well meter at least once every three years [30 Tex. ADMIN. CODE § 290.46(s)(1)].
- 3. Failed to maintain an up-to-date chemical and microbiological monitoring plan that identifies all sampling locations, describes the sampling frequency, and specifies the analytical procedures and laboratories that the Facility will use to comply with the monitoring requirements [30 Tex. ADMIN. CODE § 290.121(a) and (b)].
- 4. Failed to create a nitrification action plan for all systems distributing chloraminated water [30 Tex. Admin. Code § 290.46(z)].
- 5. Failed to meet the maximum secondary constituent levels ("MSCLs") for iron of 0.3 milligrams per liter ("mg/L"), manganese of 0.05 mg/L, and pH of not less than 7.0 [30 Tex. Admin. Code § 290.118(a) and (b)].
- 6. Failed to provide two or more wells having a total capacity of 0.6 gallons per minute ("gpm") per connection [30 Tex. Admin. Code § 290.45(b)(1)(D)(i) and Tex. Health & Safety Code § 341.0315(c)].
- 7. Failed to monitor the disinfectant residual at representative locations in the distribution system at least once per day [30 Tex. ADMIN. CODE § 290.110(c)(4)(B)].
- 8. Failed to conduct chloramine effectiveness sampling to ensure that monochloramine is the prevailing chloramine species and that nitrification is controlled [30 Tex. ADMIN. CODE § 290.110(c)(5)].
- 9. Failed to verify the accuracy of the analyzer used to determine the effectiveness of chloramination at least once every 90 days [30 Tex. ADMIN. CODE § 290.46(s)(2)(D)].
- 10. Failed to provide containment facilities for all liquid chemical storage tanks [30 Tex. Admin. Code § 290.42(f)(1)(E)(ii)].
- 11. Failed to identify the influent, effluent, waste backwash, and chemical feed lines by the use of labels or various colors of paint [30 Tex. Admin. Code § 290.42(d)(13)].
- 12. Failed to maintain water works operations and maintenance records and make them readily available for review by the Executive Director upon request [30 Tex. ADMIN. CODE § 290.46(f)(2) and (f)(3)(B)(x)].
- 13. Failed to review and update, as appropriate, the drought contingency plan at least every five years [30 Tex. ADMIN. CODE § 288.20(c)].