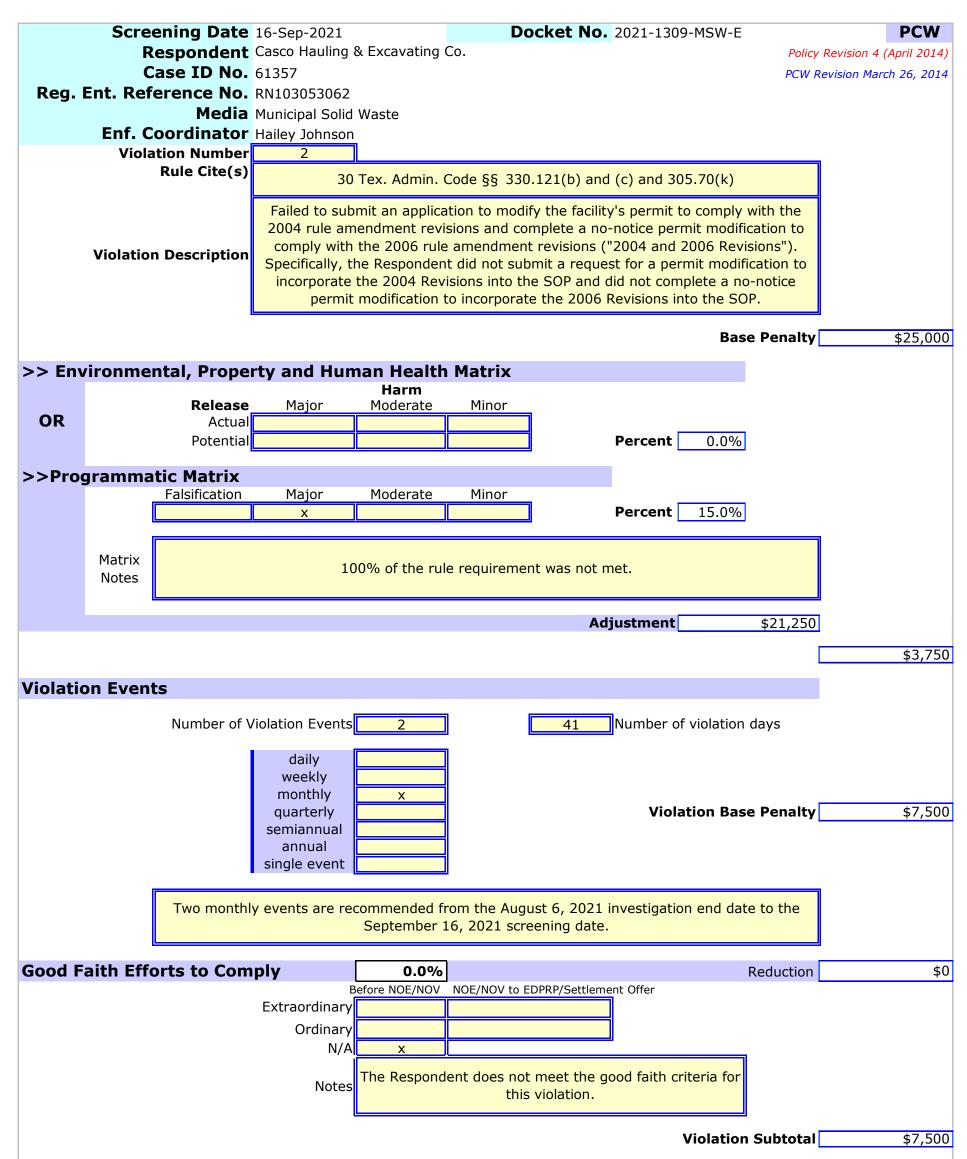

2. Failed to submit an application to modify the facility's permit to comply with the 2004 rule amendment revisions and complete a no-notice permit modification to comply with the 2006 rule amendment revisions ("2004 and 2006 Revisions"). Specifically, the Respondent did not submit a request for a permit modification to incorporate the 2004 Revisions into the SOP and did not complete a no-notice permit modification to incorporate the 2006 Revisions into the SOP and did not complete a no-notice permit modification to incorporate the 2006 Revisions into the SOP [30 TEX. ADMIN. CODE §§ 330.121(b) and (c) and 305.70(k)].