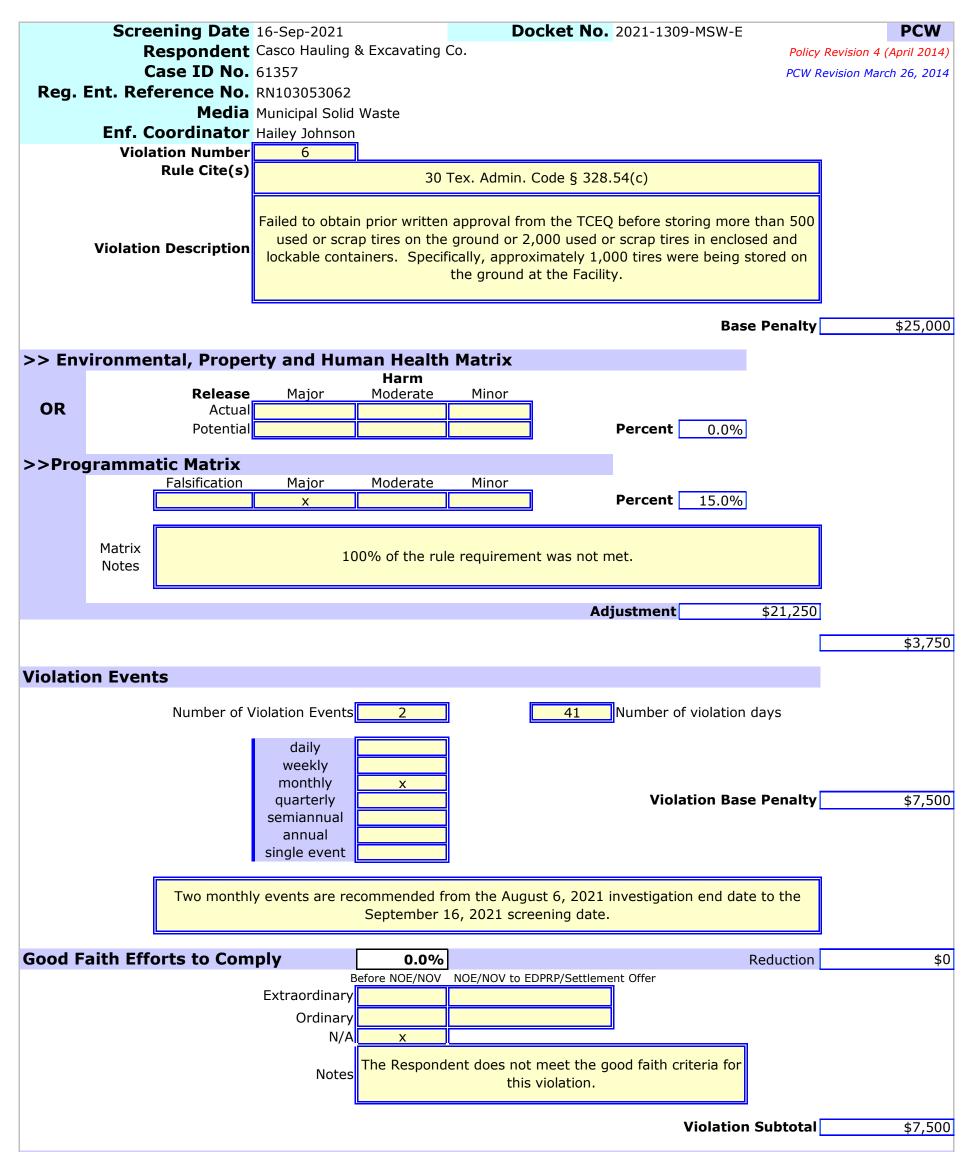

6. Failed to obtain prior written approval from the TCEQ before storing more than 500 used or scrap tires on the ground or 2,000 used or scrap tires in enclosed and lockable containers. Specifically, approximately 1,000 tires were being stored on the ground [30 Tex. ADMIN. CODE § 328.54(c)].