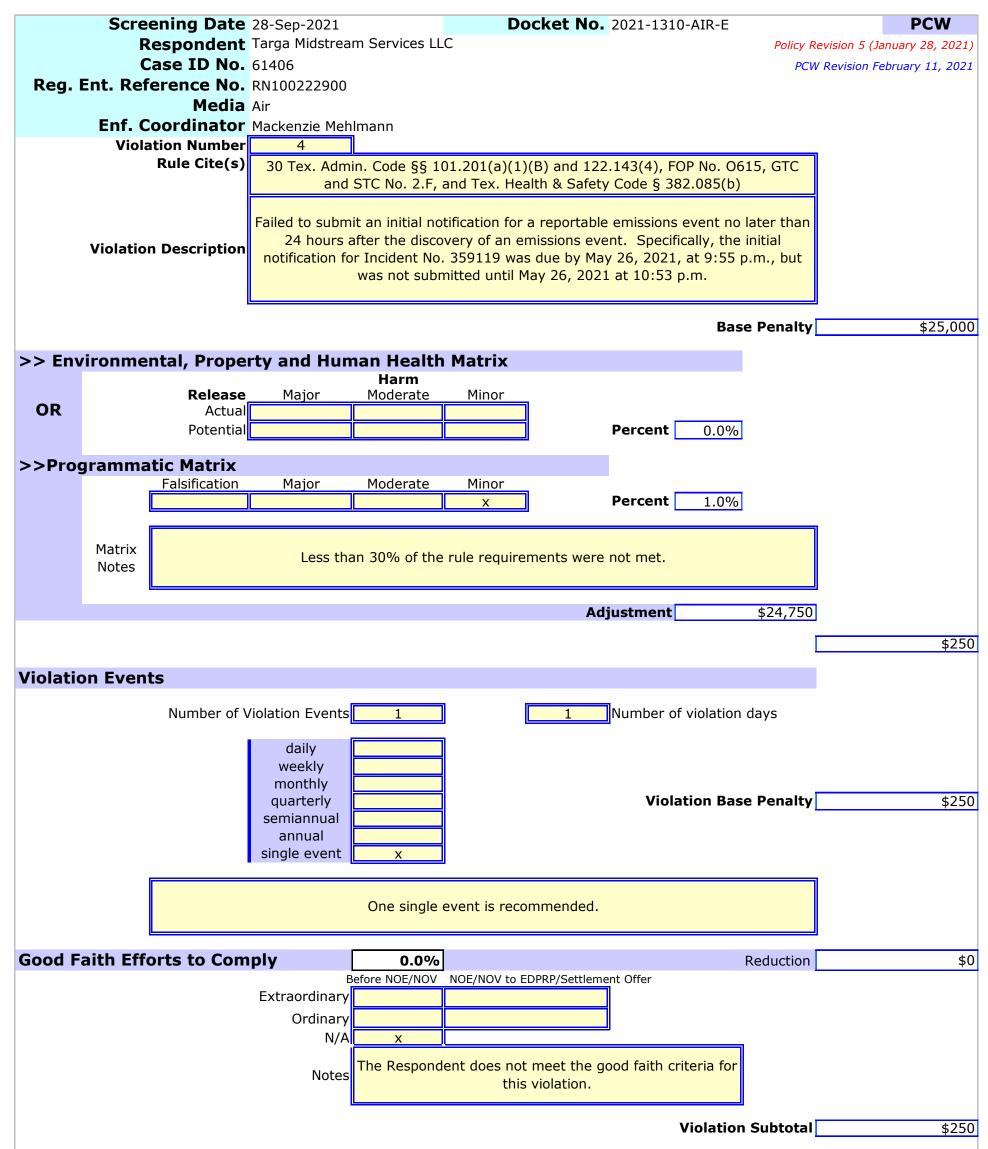

4. Failed to submit an initial notification for a reportable emissions event no later than 24 hours after the discovery of an emissions event. Specifically, the initial notification for Incident No. 359119 was due by May 26, 2021, at 9:55 p.m., but was not submitted until May 26, 2021 at 10:53 p.m. [30 TEX. ADMIN. CODE §§ 101.201(a)(1)(B) and 122.143(4), FOP No. 0615, GTC and STC No. 2.F, and TEX. HEALTH & SAFETY CODE § 382.085(b)].