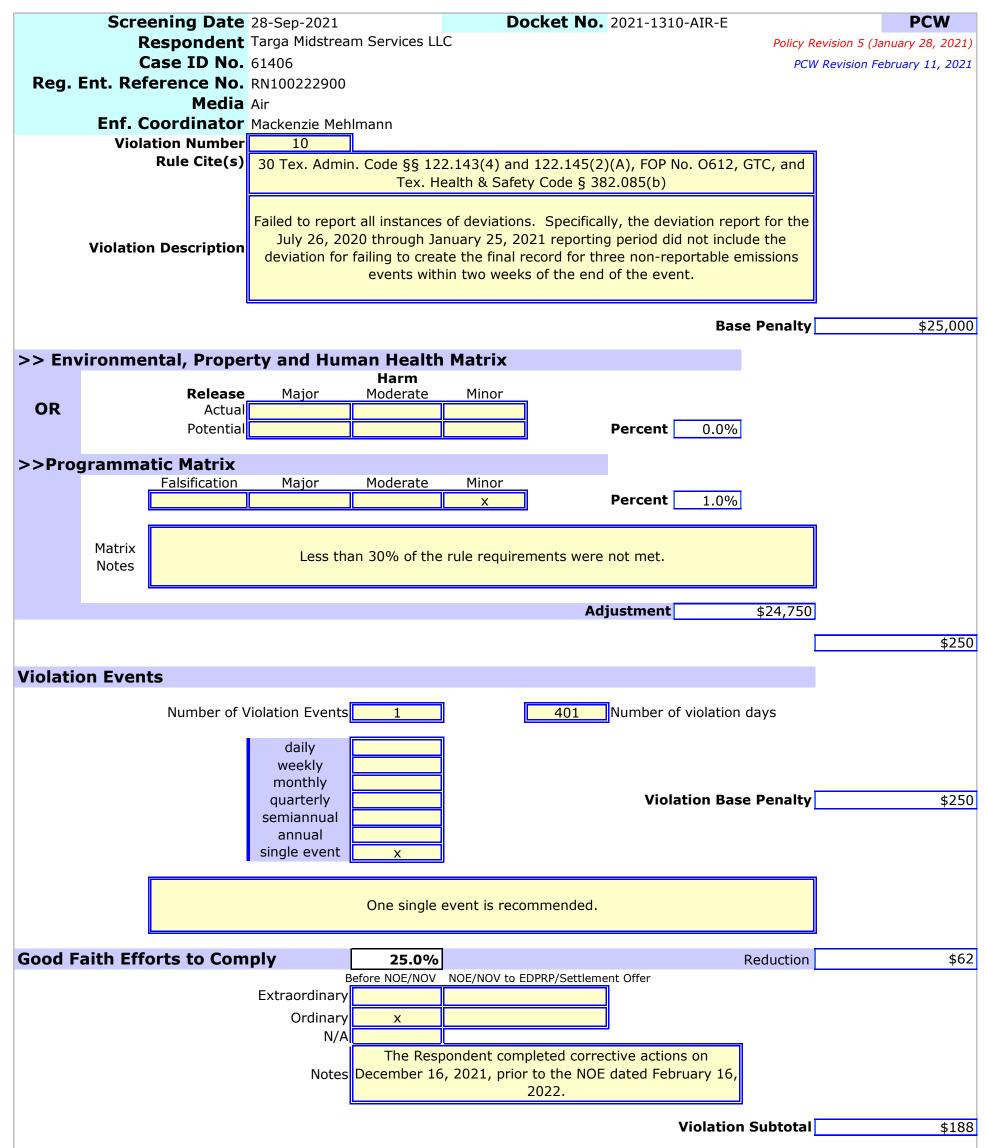

10. Failed to report all instances of deviations. Specifically, the deviation report for the July 26, 2020 through January 25, 2021 reporting period did not include the deviation for failing to create the final record for three non-reportable emissions events within two weeks of the end of the event [30 TEX. ADMIN. CODE §§ 122.143(4) and 122.145(2)(A), FOP No. O612, GTC, and TEX. HEALTH & SAFETY CODE § 382.085(b)].