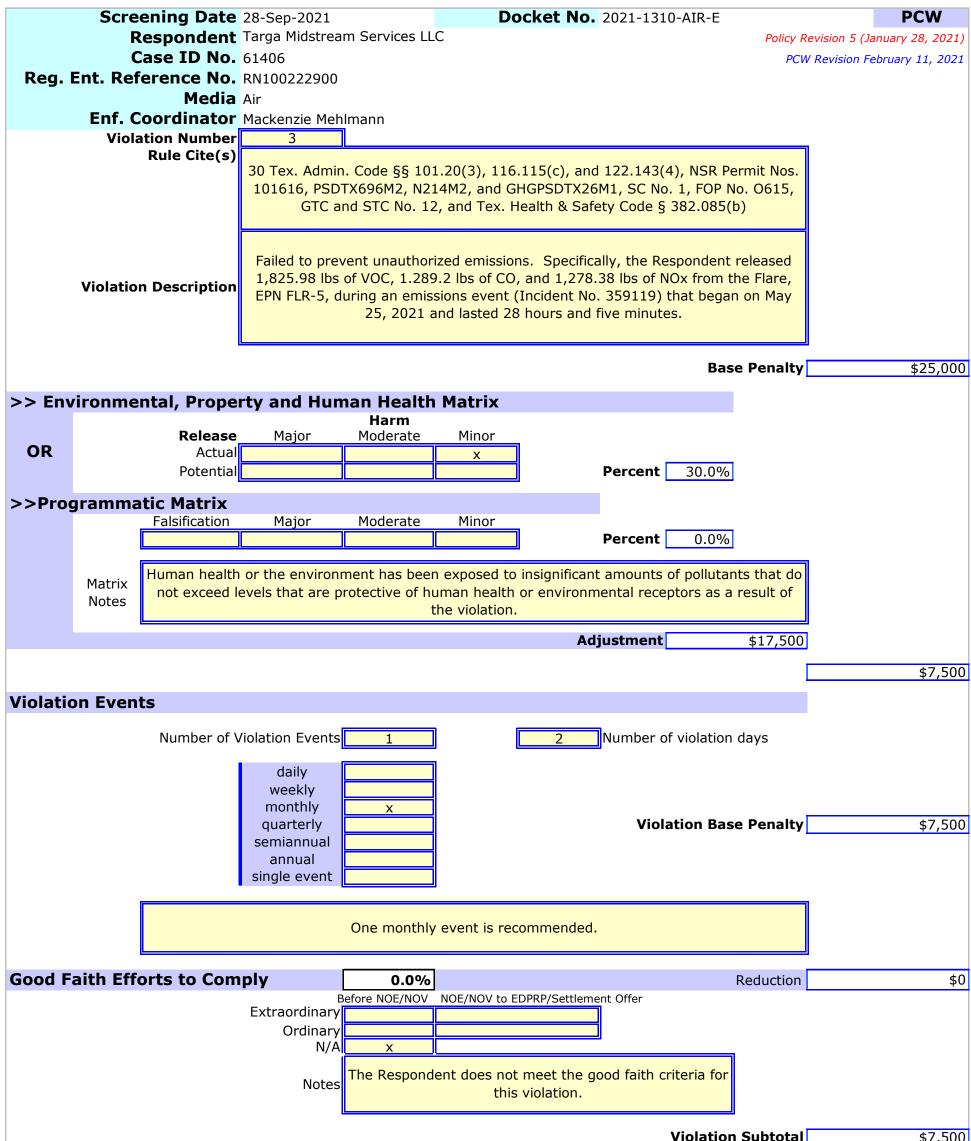

3. Failed to prevent unauthorized emissions. Specifically, the Respondent released 1,825.98 lbs of VOC, 1.289.2 lbs of CO, and 1,278.38 lbs of NOx from the Flare, EPN FLR-5, during an emissions event (Incident No. 359119) that began on May 25, 2021 and lasted 28 hours and five minutes [30 TEX. ADMIN. CODE §§ 101.20(3), 116.115(c), and 122.143(4), NSR Permit Nos. 101616, PSDTX696M2, N214M2, and GHGPSDTX26M1, SC No. 1, FOP No. 0615, GTC and STC No. 12, and TEX. HEALTH & SAFETY CODE § 382.085(b)].