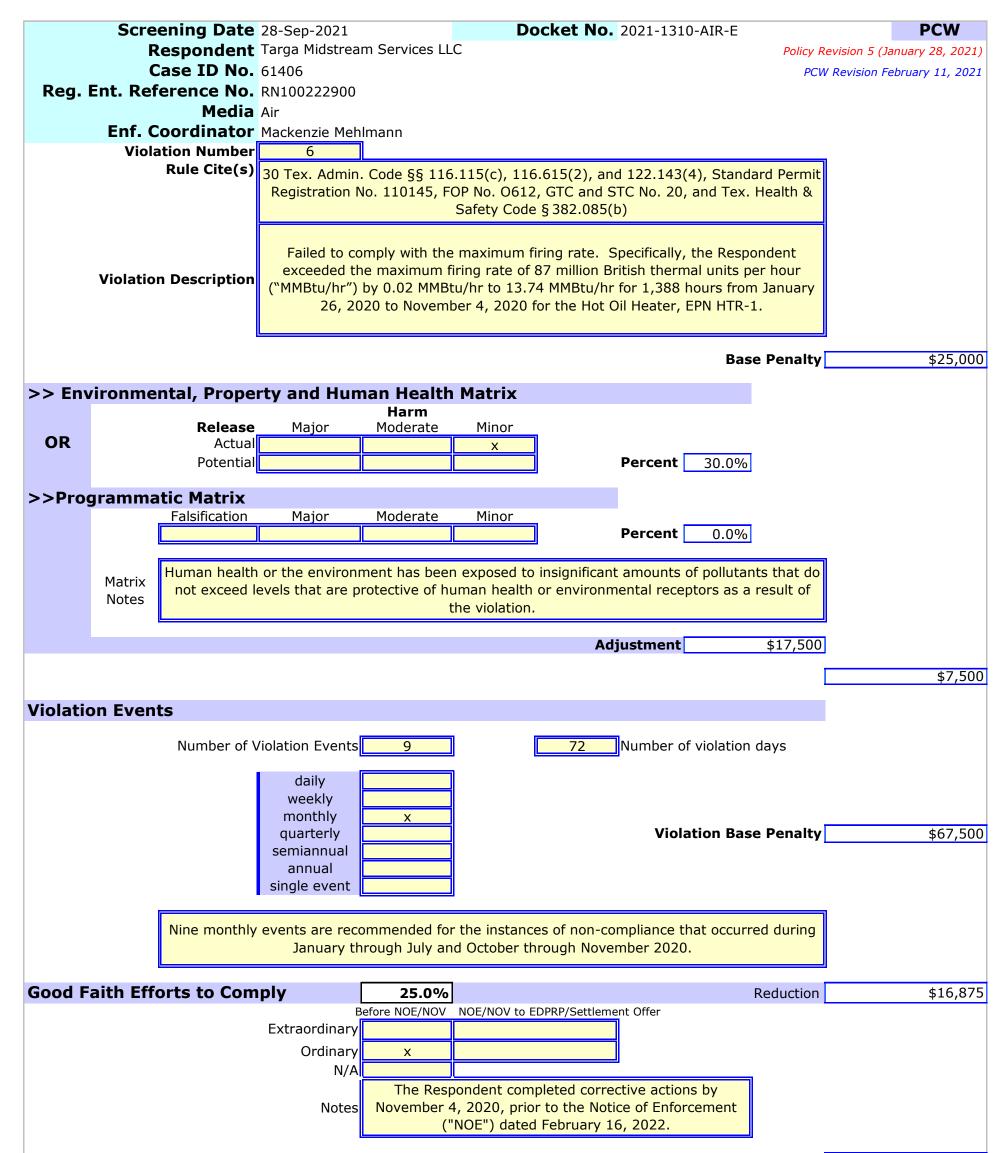

6. Failed to comply with the maximum firing rate. Specifically, the Respondent exceeded the maximum firing rate of 87 million British thermal units per hour ("MMBtu/hr") by 0.02 MMBtu/hr to 13.74 MMBtu/hr for 1,388 hours from January 26,

2020 to November 4, 2020 for the Hot Oil Heater, EPN HTR-1 [30 TEX. ADMIN. CODE §§ 116.115(c), 116.615(2), and 122.143(4), Standard Permit Registration No. 110145, FOP No. 0612, GTC and STC No. 20, and TEX. HEALTH & SAFETY CODE § 382.085(b)].