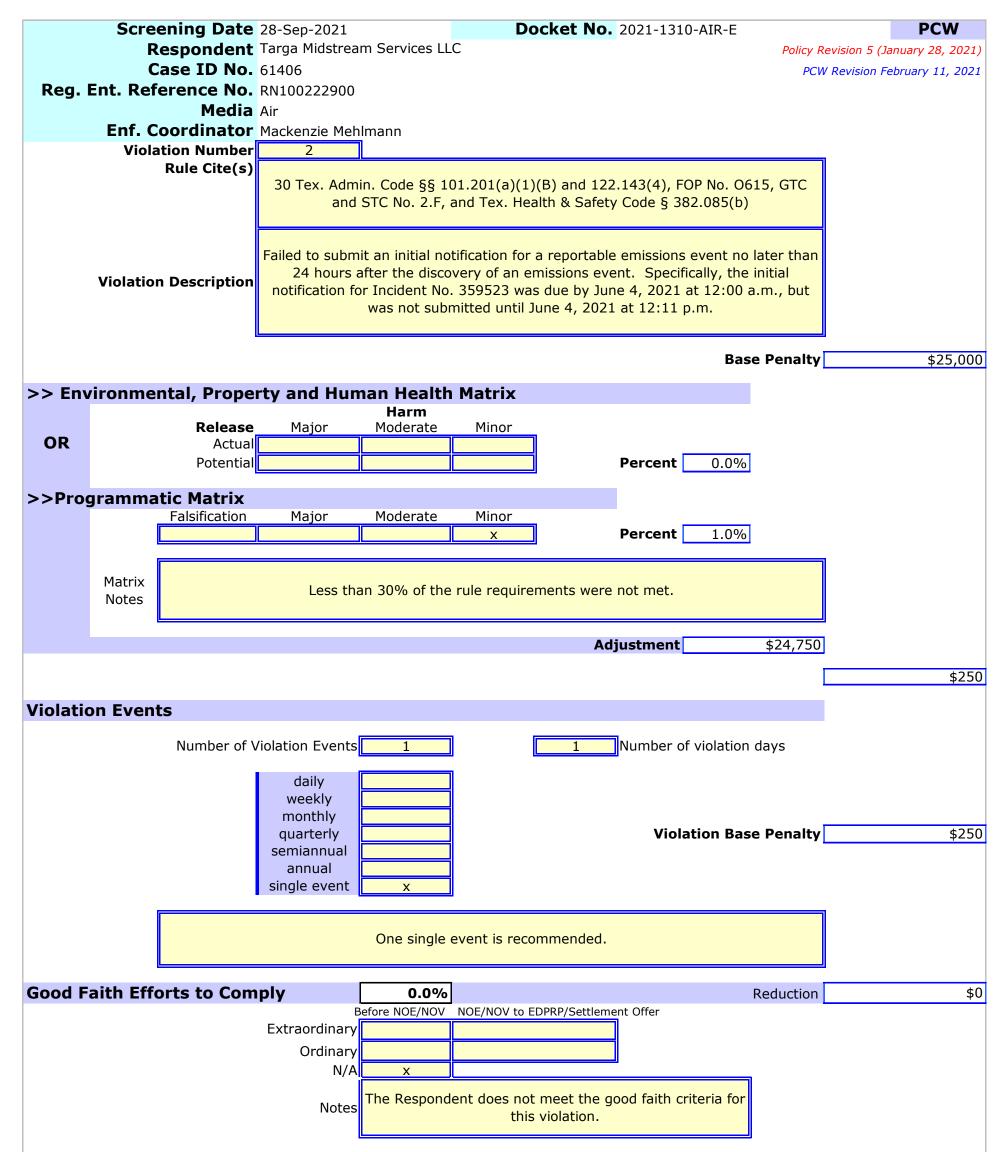

2. Failed to submit an initial notification for a reportable emissions event no later than 24 hours after the discovery of an emissions event. Specifically, the initial notification for Incident No. 359523 was due by June 4, 2021 at 12:00 a.m., but was not submitted until June 4, 2021 at 12:11 p.m. [30 TEX. ADMIN. CODE §§ 101.201(a)(1)(B) and 122.143(4), FOP No. 0615, GTC and STC No. 2.F, and TEX. HEALTH & SAFETY CODE § 382.085(b)].