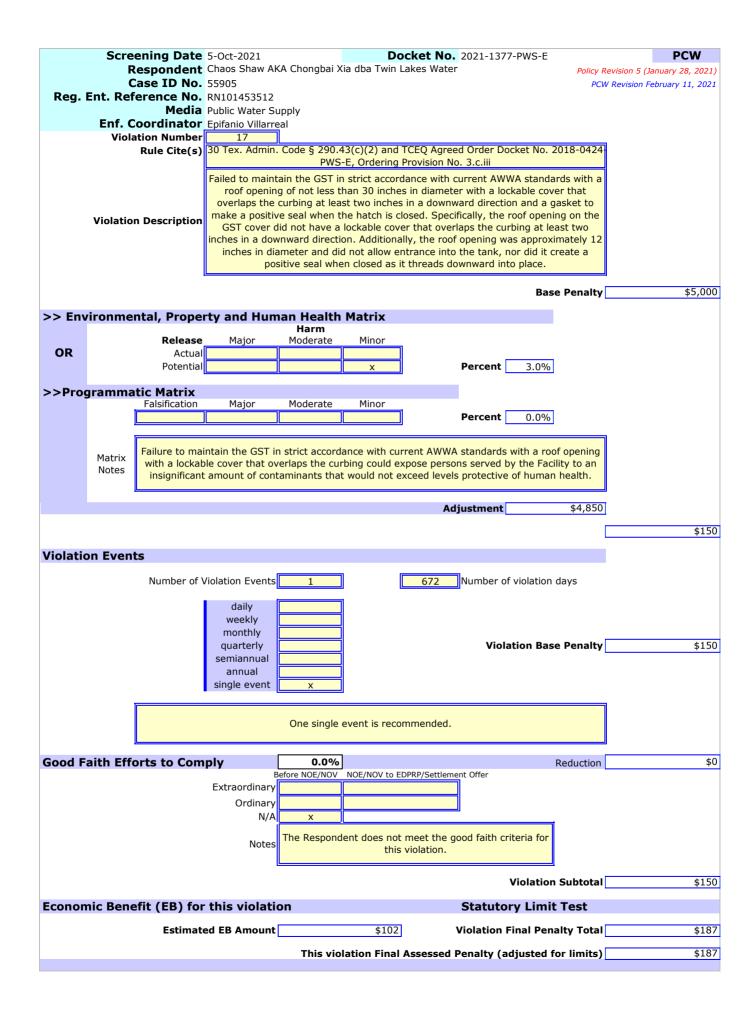

- 17. Failed to maintain the GST in strict accordance with current AWWA standards with a roof opening of not less than 30 inches in diameter with a lockable cover that overlaps the curbing at least two inches in a downward direction and a gasket to make a positive seal when the hatch is closed [30 Tex. ADMIN. CODE § 290.43(c)(2) and TCEQ Agreed Order Docket No. 2018-0424-PWS-E, Ordering Provision No. 3.c.iii].
- 18. Failed to post a legible sign at the Facility's production, treatment, and storage facilities that contains the name of the Facility and an emergency telephone number where a responsible official can be contacted [30 TEX. ADMIN. CODE § 290.46(t)].
- 19. Failed to pay Public Health Service fees, and/or associated late fees, for TCEQ Financial Administration Account No. 92200190 for Fiscal Year 2019, 2020, and 2021 [Tex. WATER CODE § 5.702 and 30 Tex. ADMIN. CODE § 290.51(a)(6)].