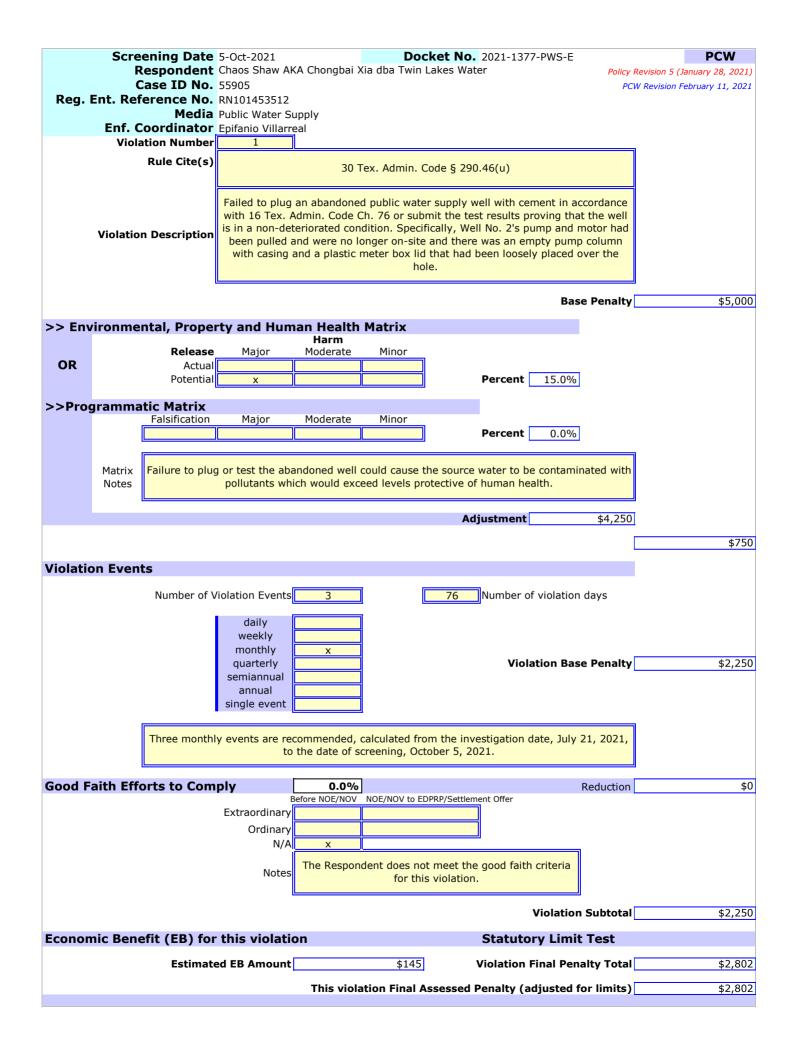

# Violation Information

- 1. Failed to plug an abandoned public water supply ("PWS") well with cement in accordance with 16 TEX. ADMIN. CODE Ch. 76 or submit the test results proving that the well is in a non-deteriorated condition [30 TEX. ADMIN. CODE § 290.46(u)].
- 2. Failed to post a legible sign at the Facility's production, treatment, and storage facilities that contains the name of the Facility and an emergency telephone number where a responsible official can be contacted [30 TEX. ADMIN. CODE § 290.46(t)].
- 3. Failed to calibrate the Facility's two well meters at least once every three years [30 TEX. ADMIN. CODE § 290.46(s)(1)].
- 4. Failed to ensure that all clearwells, ground storage tanks ("GSTs"), standpipes, and elevated storage tanks are painted, disinfected, and maintained in strict accordance with current American Water Works Association ("AWWA") standards, [30 Tex. ADMIN. CODE § 290.43(c)(8)].
- 5. Failed to provide the GST with a gooseneck roof vent or a roof ventilator designed by an engineer and installed in strict accordance with AWWA standards and equipped with a corrosion-resistant 16-mesh or finer screen [30 TEX. ADMIN. CODE § 290.43(c)(1)].
- 6. Failed to initiate maintenance and housekeeping practices to ensure the good working condition and general appearance of the system's facilities and equipment [30 TEX. ADMIN. CODE § 290.46(m)].
- 7. Failed to maintain water works operation and maintenance records and make them readily available for review by the Executive Director upon request [30 TEX. ADMIN. CODE § 290.46(f)(2) and (f)(3)(D)(ii)].
- 8. Failed to ensure that all clearwells and water storage tanks have a liquid level indicator located at the tank site [30 Tex. ADMIN. CODE § 290.43(c)(4)].
- 9. Failed to use an approved chemical or media for the treatment of potable water that conforms to the American National Standards Institute/National Sanitation Foundation ("ANSI/NSF") Standard 60 for Drinking Water Treatment Chemicals [30 Tex. ADMIN. CODE § 290.42(j)].
- 10. Failed to make available an accurate and up-to-date map of the distribution system so that valves and mains can be easily located during emergencies [30 TEX. ADMIN. CODE § 290.46(n)(2)].
- 11. Failed to maintain at the PWS accurate and up-to-date detailed as-built plans or record drawings and specifications for each treatment plant, pump station, and storage tank until the Facility is decommissioned [30 TEX. ADMIN. CODE § 290.46(n)(1)].
- 12. Failed to develop and maintain an up-to-date chemical and microbiological monitoring plan that identifies all sampling locations, describes the sampling frequency, and specifies the analytical procedures and laboratories that the PWS will use to comply with the monitoring requirements [30 TEX. ADMIN. CODE § 290.121(a) and (b)].
- 13. Failed to provide the GST with a means of removing accumulated silt and deposits at all low points in the bottom of the tank [30 Tex. ADMIN. CODE § 290.43(c)(7)].
- 14. Failed to provide a pressure tank capacity of 20 gallons per connection [TEX. HEALTH & SAFETY CODE § 341.0315(c) and 30 TEX. ADMIN. CODE § 290.45(b)(1)(F)(iv)].
- 15. Failed to provide two or more service pumps with a total capacity of 2.0 gallons per minute ("gpm") per connection [Tex. HEALTH & SAFETY CODE § 341.0315(c) and 30 Tex. ADMIN. CODE § 290.45(b)(1)(F)(iii)].
- 16. Failed to provide a well capacity of 0.6 gpm per connection [TEX. HEALTH & SAFETY CODE § 341.0315(c) and 30 TEX. ADMIN. CODE § 290.45(b)(1)(F)(i)].