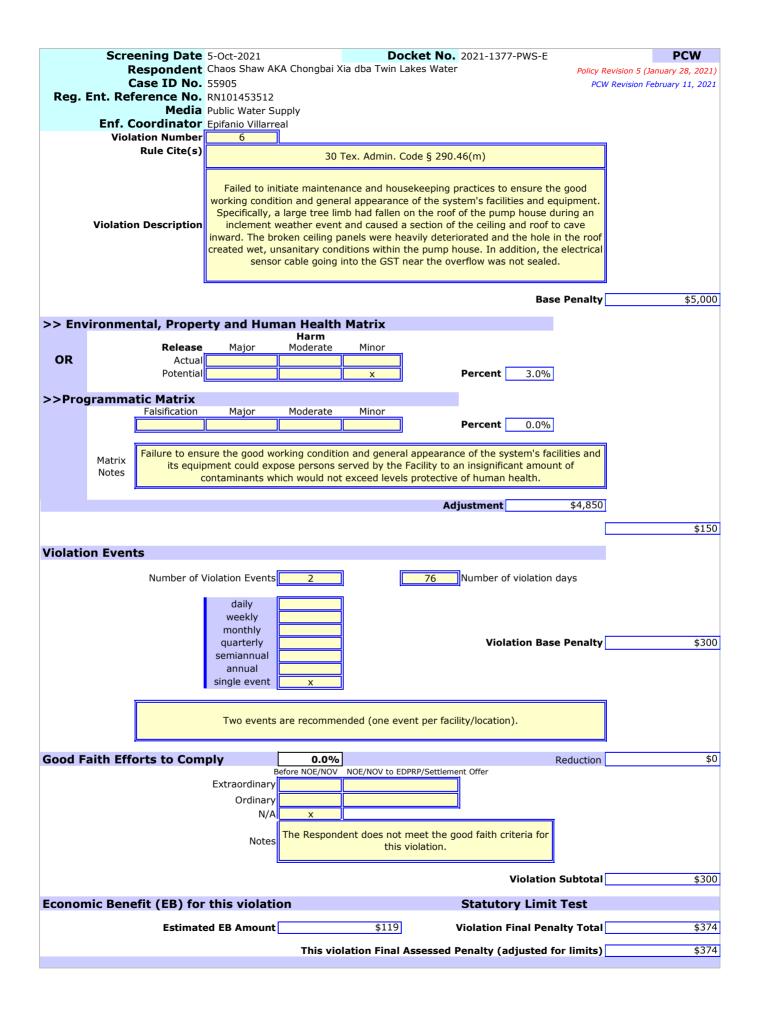

# Violation Information

- 1. Failed to plug an abandoned public water supply ("PWS") well with cement in accordance with 16 TEX. ADMIN. CODE Ch. 76 or submit the test results proving that the well is in a non-deteriorated condition [30 TEX. ADMIN. CODE § 290.46(u)].
- 2. Failed to post a legible sign at the Facility's production, treatment, and storage facilities that contains the name of the Facility and an emergency telephone number where a responsible official can be contacted [30 TEX. ADMIN. CODE § 290.46(t)].
- 3. Failed to calibrate the Facility's two well meters at least once every three years [30 TEX. ADMIN. CODE § 290.46(s)(1)].
- 4. Failed to ensure that all clearwells, ground storage tanks ("GSTs"), standpipes, and elevated storage tanks are painted, disinfected, and maintained in strict accordance with current American Water Works Association ("AWWA") standards, [30 Tex. ADMIN. CODE § 290.43(c)(8)].
- 5. Failed to provide the GST with a gooseneck roof vent or a roof ventilator designed by an engineer and installed in strict accordance with AWWA standards and equipped with a corrosion-resistant 16-mesh or finer screen [30 TEX. ADMIN. CODE § 290.43(c)(1)].
- 6. Failed to initiate maintenance and housekeeping practices to ensure the good working condition and general appearance of the system's facilities and equipment [30 TEX. ADMIN. CODE § 290.46(m)].
- 7. Failed to maintain water works operation and maintenance records and make them readily available for review by the Executive Director upon request [30 TEX. ADMIN. CODE § 290.46(f)(2) and (f)(3)(D)(ii)].
- 8. Failed to ensure that all clearwells and water storage tanks have a liquid level indicator located at the tank site [30 Tex. ADMIN. CODE § 290.43(c)(4)].
- 9. Failed to use an approved chemical or media for the treatment of potable water that conforms to the American National Standards Institute/National Sanitation Foundation ("ANSI/NSF") Standard 60 for Drinking Water Treatment Chemicals [30 Tex. ADMIN. CODE § 290.42(j)].
- 10. Failed to make available an accurate and up-to-date map of the distribution system so that valves and mains can be easily located during emergencies [30 TEX. ADMIN. CODE § 290.46(n)(2)].
- 11. Failed to maintain at the PWS accurate and up-to-date detailed as-built plans or record drawings and specifications for each treatment plant, pump station, and storage tank until the Facility is decommissioned [30 TEX. ADMIN. CODE § 290.46(n)(1)].
- 12. Failed to develop and maintain an up-to-date chemical and microbiological monitoring plan that identifies all sampling locations, describes the sampling frequency, and specifies the analytical procedures and laboratories that the PWS will use to comply with the monitoring requirements [30 TEX. ADMIN. CODE § 290.121(a) and (b)].
- 13. Failed to provide the GST with a means of removing accumulated silt and deposits at all low points in the bottom of the tank [30 Tex. ADMIN. CODE § 290.43(c)(7)].
- 14. Failed to provide a pressure tank capacity of 20 gallons per connection [TEX. HEALTH & SAFETY CODE § 341.0315(c) and 30 TEX. ADMIN. CODE § 290.45(b)(1)(F)(iv)].
- 15. Failed to provide two or more service pumps with a total capacity of 2.0 gallons per minute ("gpm") per connection [Tex. HEALTH & SAFETY CODE § 341.0315(c) and 30 Tex. ADMIN. CODE § 290.45(b)(1)(F)(iii)].
- 16. Failed to provide a well capacity of 0.6 gpm per connection [TEX. HEALTH & SAFETY CODE § 341.0315(c) and 30 TEX. ADMIN. CODE § 290.45(b)(1)(F)(i)].

- 3. Within 90 days:
  - a. Plug the abandoned PWS Well No. 2 well with cement in accordance with 16 Tex. ADMIN. CODE Ch. 76 or submit test results proving that the well is in a non-deteriorated condition; and
  - b. Compile and maintain accurate and up-to-date detailed as-built plans or record drawings and specifications for each treatment plant, pump station, and storage tank.
- 4. Within 180 days:
  - a. Repaint the GST's exterior in strict accordance with AWWA standards;
  - b. Initiate maintenance and housekeeping practices to ensure the good working condition and general appearance of the system's facilities and equipment, including repairing the pump house ceiling and roof and sealing the electrical sensor cable going into the GST;
  - c. Provide the GST with a properly constructed drain so that accumulated silt and deposits at all low points in the bottom of the drain can be removed and is not a potential agent in the contamination of the stored water or obtain Commission approval of an exception to the GST requirement;
  - d. Provide two service pumps with a total capacity of at least 2.0 gpm per connection;
  - e. Provide a well capacity of at least 0.6 gpm per connection; and
  - f. Provide a pressure tank capacity of at least 20 gallons per connection.
- 5. Submit written certification to demonstrate compliance:
  - a. Within 45 days for Technical Requirement Nos. 1.a. through 1.f.;
  - b. Within 75 days for Technical Requirement Nos. 2.a. through 2.d.;
  - c. Within 105 days for Technical Requirement Nos. 3.a. and 3.b.; and
  - d. Within 195 days for Technical Requirement Nos. 4.a. through 4.f.