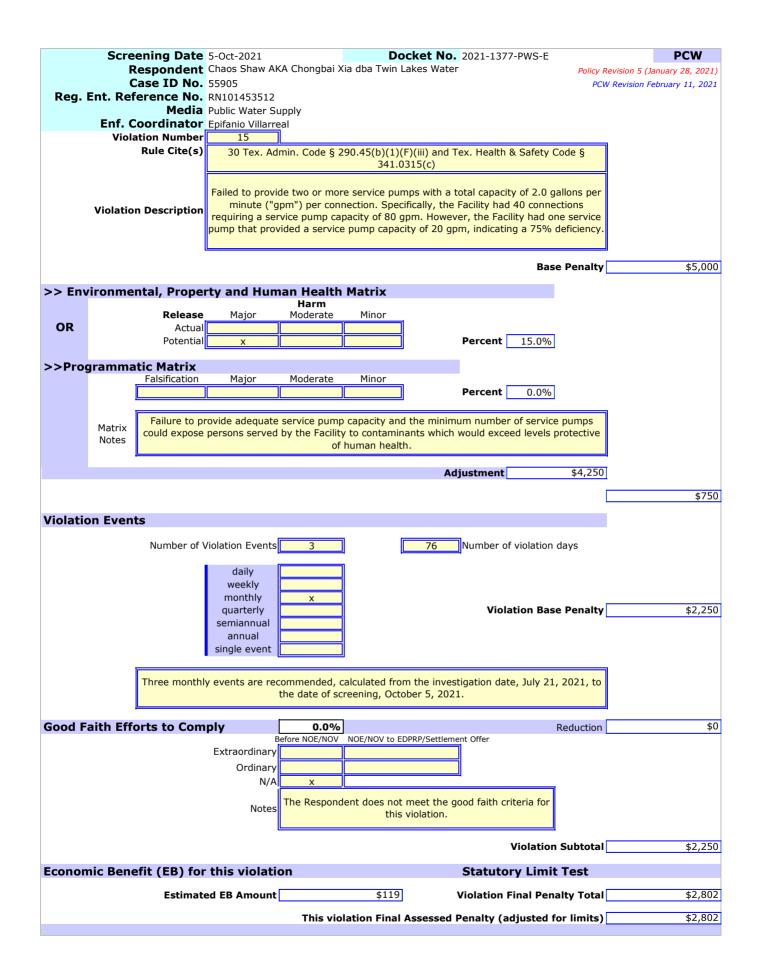

# Violation Information

- 1. Failed to plug an abandoned public water supply ("PWS") well with cement in accordance with 16 TEX. ADMIN. CODE Ch. 76 or submit the test results proving that the well is in a non-deteriorated condition [30 TEX. ADMIN. CODE § 290.46(u)].
- 2. Failed to post a legible sign at the Facility's production, treatment, and storage facilities that contains the name of the Facility and an emergency telephone number where a responsible official can be contacted [30 TEX. ADMIN. CODE § 290.46(t)].
- 3. Failed to calibrate the Facility's two well meters at least once every three years [30 TEX. ADMIN. CODE § 290.46(s)(1)].
- 4. Failed to ensure that all clearwells, ground storage tanks ("GSTs"), standpipes, and elevated storage tanks are painted, disinfected, and maintained in strict accordance with current American Water Works Association ("AWWA") standards, [30 Tex. ADMIN. CODE § 290.43(c)(8)].
- 5. Failed to provide the GST with a gooseneck roof vent or a roof ventilator designed by an engineer and installed in strict accordance with AWWA standards and equipped with a corrosion-resistant 16-mesh or finer screen [30 TEX. ADMIN. CODE § 290.43(c)(1)].
- 6. Failed to initiate maintenance and housekeeping practices to ensure the good working condition and general appearance of the system's facilities and equipment [30 TEX. ADMIN. CODE § 290.46(m)].
- 7. Failed to maintain water works operation and maintenance records and make them readily available for review by the Executive Director upon request [30 TEX. ADMIN. CODE § 290.46(f)(2) and (f)(3)(D)(ii)].
- 8. Failed to ensure that all clearwells and water storage tanks have a liquid level indicator located at the tank site [30 Tex. ADMIN. CODE § 290.43(c)(4)].
- 9. Failed to use an approved chemical or media for the treatment of potable water that conforms to the American National Standards Institute/National Sanitation Foundation ("ANSI/NSF") Standard 60 for Drinking Water Treatment Chemicals [30 Tex. ADMIN. CODE § 290.42(j)].
- 10. Failed to make available an accurate and up-to-date map of the distribution system so that valves and mains can be easily located during emergencies [30 TEX. ADMIN. CODE § 290.46(n)(2)].
- 11. Failed to maintain at the PWS accurate and up-to-date detailed as-built plans or record drawings and specifications for each treatment plant, pump station, and storage tank until the Facility is decommissioned [30 TEX. ADMIN. CODE § 290.46(n)(1)].
- 12. Failed to develop and maintain an up-to-date chemical and microbiological monitoring plan that identifies all sampling locations, describes the sampling frequency, and specifies the analytical procedures and laboratories that the PWS will use to comply with the monitoring requirements [30 TEX. ADMIN. CODE § 290.121(a) and (b)].
- 13. Failed to provide the GST with a means of removing accumulated silt and deposits at all low points in the bottom of the tank [30 Tex. ADMIN. CODE § 290.43(c)(7)].
- 14. Failed to provide a pressure tank capacity of 20 gallons per connection [TEX. HEALTH & SAFETY CODE § 341.0315(c) and 30 TEX. ADMIN. CODE § 290.45(b)(1)(F)(iv)].
- 15. Failed to provide two or more service pumps with a total capacity of 2.0 gallons per minute ("gpm") per connection [Tex. HEALTH & SAFETY CODE § 341.0315(c) and 30 Tex. ADMIN. CODE § 290.45(b)(1)(F)(iii)].
- 16. Failed to provide a well capacity of 0.6 gpm per connection [TEX. HEALTH & SAFETY CODE § 341.0315(c) and 30 TEX. ADMIN. CODE § 290.45(b)(1)(F)(i)].

- 3. Within 90 days:
  - a. Plug the abandoned PWS Well No. 2 well with cement in accordance with 16 Tex. ADMIN. CODE Ch. 76 or submit test results proving that the well is in a non-deteriorated condition; and
  - b. Compile and maintain accurate and up-to-date detailed as-built plans or record drawings and specifications for each treatment plant, pump station, and storage tank.
- 4. Within 180 days:
  - a. Repaint the GST's exterior in strict accordance with AWWA standards;
  - b. Initiate maintenance and housekeeping practices to ensure the good working condition and general appearance of the system's facilities and equipment, including repairing the pump house ceiling and roof and sealing the electrical sensor cable going into the GST;
  - c. Provide the GST with a properly constructed drain so that accumulated silt and deposits at all low points in the bottom of the drain can be removed and is not a potential agent in the contamination of the stored water or obtain Commission approval of an exception to the GST requirement;
  - d. Provide two service pumps with a total capacity of at least 2.0 gpm per connection;
  - e. Provide a well capacity of at least 0.6 gpm per connection; and
  - f. Provide a pressure tank capacity of at least 20 gallons per connection.
- 5. Submit written certification to demonstrate compliance:
  - a. Within 45 days for Technical Requirement Nos. 1.a. through 1.f.;
  - b. Within 75 days for Technical Requirement Nos. 2.a. through 2.d.;
  - c. Within 105 days for Technical Requirement Nos. 3.a. and 3.b.; and
  - d. Within 195 days for Technical Requirement Nos. 4.a. through 4.f.