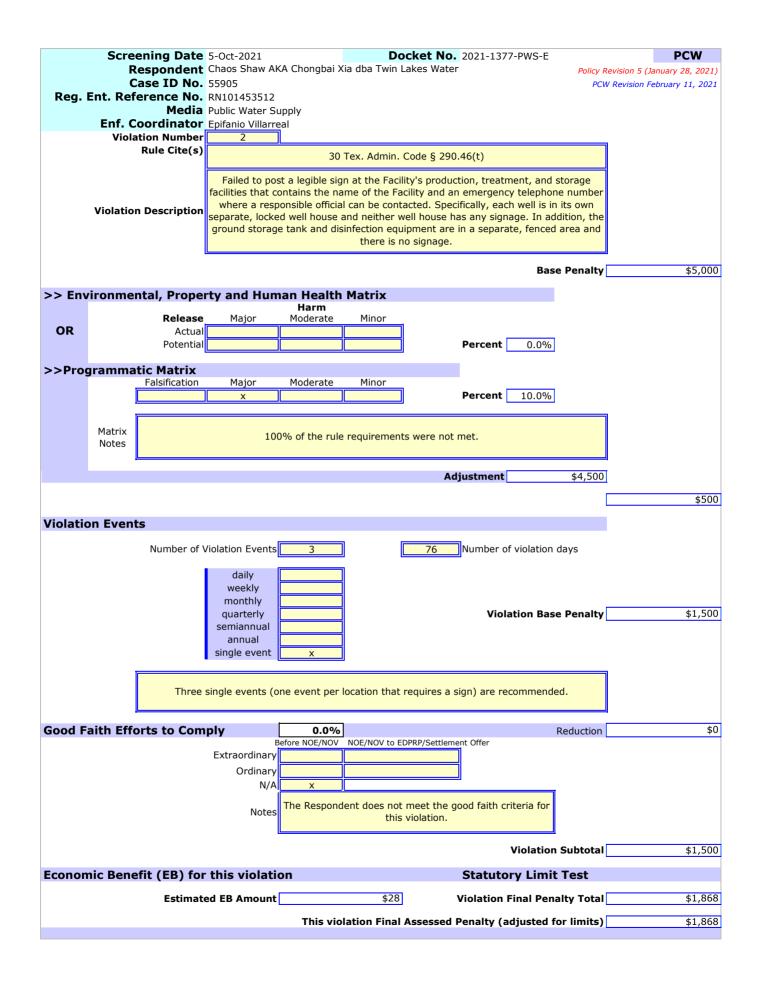

# Violation Information

- 1. Failed to plug an abandoned public water supply ("PWS") well with cement in accordance with 16 TEX. ADMIN. CODE Ch. 76 or submit the test results proving that the well is in a non-deteriorated condition [30 TEX. ADMIN. CODE § 290.46(u)].
- 2. Failed to post a legible sign at the Facility's production, treatment, and storage facilities that contains the name of the Facility and an emergency telephone number where a responsible official can be contacted [30 TEX. ADMIN. CODE § 290.46(t)].
- 3. Failed to calibrate the Facility's two well meters at least once every three years [30 TEX. ADMIN. CODE § 290.46(s)(1)].
- 4. Failed to ensure that all clearwells, ground storage tanks ("GSTs"), standpipes, and elevated storage tanks are painted, disinfected, and maintained in strict accordance with current American Water Works Association ("AWWA") standards, [30 Tex. ADMIN. CODE § 290.43(c)(8)].
- 5. Failed to provide the GST with a gooseneck roof vent or a roof ventilator designed by an engineer and installed in strict accordance with AWWA standards and equipped with a corrosion-resistant 16-mesh or finer screen [30 TEX. ADMIN. CODE § 290.43(c)(1)].
- 6. Failed to initiate maintenance and housekeeping practices to ensure the good working condition and general appearance of the system's facilities and equipment [30 TEX. ADMIN. CODE § 290.46(m)].
- 7. Failed to maintain water works operation and maintenance records and make them readily available for review by the Executive Director upon request [30 TEX. ADMIN. CODE § 290.46(f)(2) and (f)(3)(D)(ii)].
- 8. Failed to ensure that all clearwells and water storage tanks have a liquid level indicator located at the tank site [30 Tex. ADMIN. CODE § 290.43(c)(4)].
- 9. Failed to use an approved chemical or media for the treatment of potable water that conforms to the American National Standards Institute/National Sanitation Foundation ("ANSI/NSF") Standard 60 for Drinking Water Treatment Chemicals [30 Tex. ADMIN. CODE § 290.42(j)].
- 10. Failed to make available an accurate and up-to-date map of the distribution system so that valves and mains can be easily located during emergencies [30 TEX. ADMIN. CODE § 290.46(n)(2)].
- 11. Failed to maintain at the PWS accurate and up-to-date detailed as-built plans or record drawings and specifications for each treatment plant, pump station, and storage tank until the Facility is decommissioned [30 TEX. ADMIN. CODE § 290.46(n)(1)].
- 12. Failed to develop and maintain an up-to-date chemical and microbiological monitoring plan that identifies all sampling locations, describes the sampling frequency, and specifies the analytical procedures and laboratories that the PWS will use to comply with the monitoring requirements [30 TEX. ADMIN. CODE § 290.121(a) and (b)].
- 13. Failed to provide the GST with a means of removing accumulated silt and deposits at all low points in the bottom of the tank [30 Tex. ADMIN. CODE § 290.43(c)(7)].
- 14. Failed to provide a pressure tank capacity of 20 gallons per connection [TEX. HEALTH & SAFETY CODE § 341.0315(c) and 30 TEX. ADMIN. CODE § 290.45(b)(1)(F)(iv)].
- 15. Failed to provide two or more service pumps with a total capacity of 2.0 gallons per minute ("gpm") per connection [Tex. HEALTH & SAFETY CODE § 341.0315(c) and 30 Tex. ADMIN. CODE § 290.45(b)(1)(F)(iii)].
- 16. Failed to provide a well capacity of 0.6 gpm per connection [TEX. HEALTH & SAFETY CODE § 341.0315(c) and 30 TEX. ADMIN. CODE § 290.45(b)(1)(F)(i)].