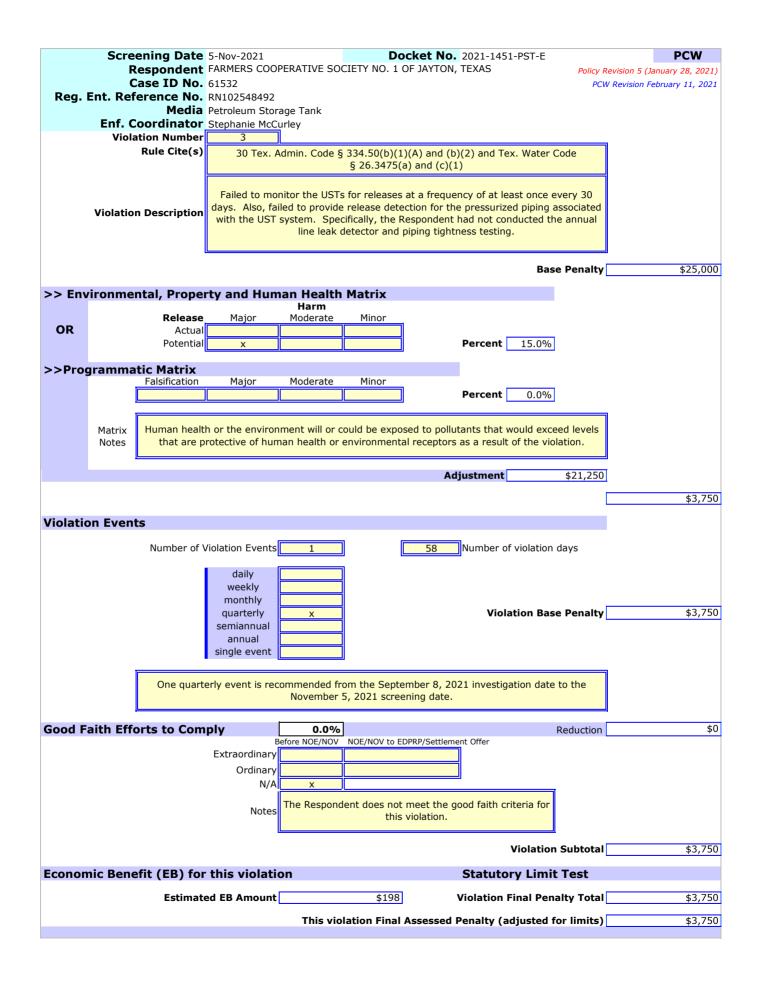

### Violation Information

- 1. Failed to demonstrate acceptable financial assurance for taking corrective action and for compensating third parties for bodily injury and property damage caused by accidental releases arising from the operation of petroleum USTs [30 Tex. ADMIN. CODE § 37.815(a) and (b)].
- 2. Failed to inspect the impressed current cathodic protection system at least once every 60 days to ensure that the rectifier and system components are operating properly [TEX. WATER CODE § 26.3475(d) and 30 TEX. ADMIN. CODE §334.49(c)(2)(C)].
- 3. Failed to have the cathodic protection system inspected and tested for operability and adequacy of protection at a frequency of at least once every three years [Tex. WATER CODE § 26.3475(d) and 30 Tex. ADMIN. CODE § 334.49(c)(4)(C)].
- 4. Failed to monitor the USTs for releases at a frequency of at least once every 30 days [Tex. WATER CODE § 26.3475(c)(1) and 30 TEX.ADMIN. CODE § 334.50(b)(1)(A)].
- 5. Failed to provide release detection for the pressurized piping associated with the UST system [Tex. WATER CODE § 26.3475(a) and 30 TEX. ADMIN. CODE § 334.50(b)(2)].
- 6. Failed to maintain required operator training certification records and make them available for inspection upon request by agency personnel [30 Tex. ADMIN. CODE § 334.606].