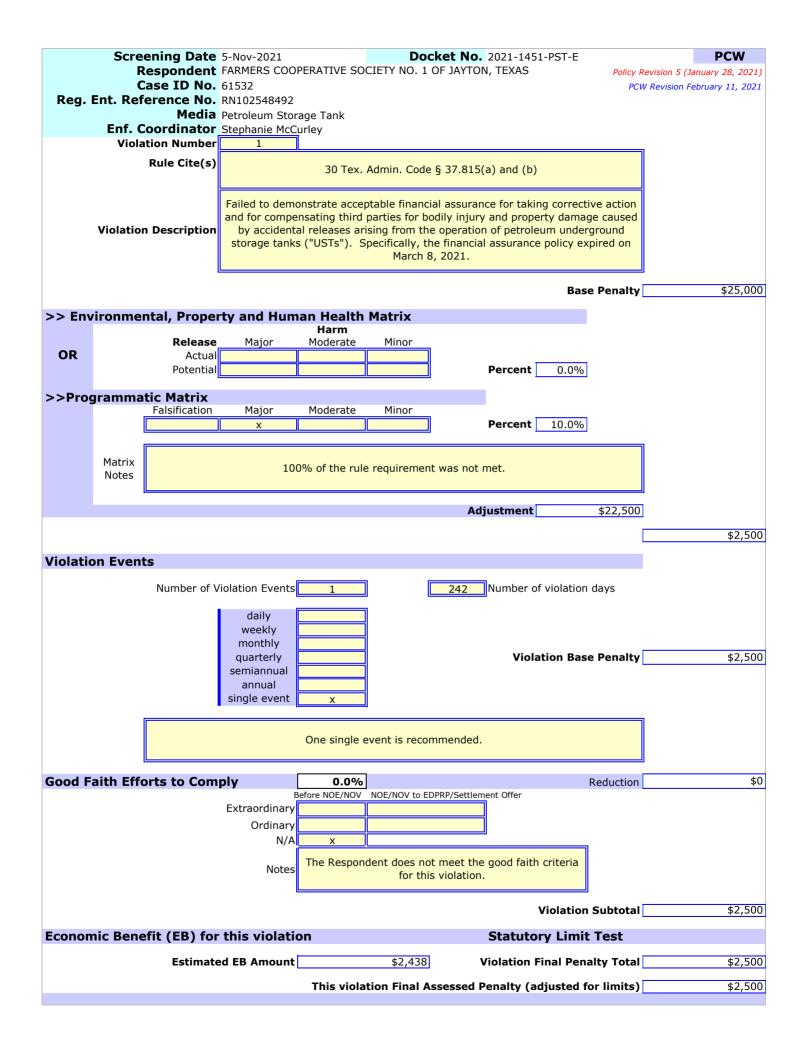

### Violation Information

- 1. Failed to demonstrate acceptable financial assurance for taking corrective action and for compensating third parties for bodily injury and property damage caused by accidental releases arising from the operation of petroleum USTs [30 Tex. ADMIN. CODE § 37.815(a) and (b)].
- 2. Failed to inspect the impressed current cathodic protection system at least once every 60 days to ensure that the rectifier and system components are operating properly [TEX. WATER CODE § 26.3475(d) and 30 TEX. ADMIN. CODE §334.49(c)(2)(C)].
- 3. Failed to have the cathodic protection system inspected and tested for operability and adequacy of protection at a frequency of at least once every three years [Tex. WATER CODE § 26.3475(d) and 30 Tex. ADMIN. CODE § 334.49(c)(4)(C)].
- 4. Failed to monitor the USTs for releases at a frequency of at least once every 30 days [Tex. WATER CODE § 26.3475(c)(1) and 30 TEX.ADMIN. CODE § 334.50(b)(1)(A)].
- 5. Failed to provide release detection for the pressurized piping associated with the UST system [Tex. WATER CODE § 26.3475(a) and 30 TEX. ADMIN. CODE § 334.50(b)(2)].
- 6. Failed to maintain required operator training certification records and make them available for inspection upon request by agency personnel [30 Tex. ADMIN. CODE § 334.606].