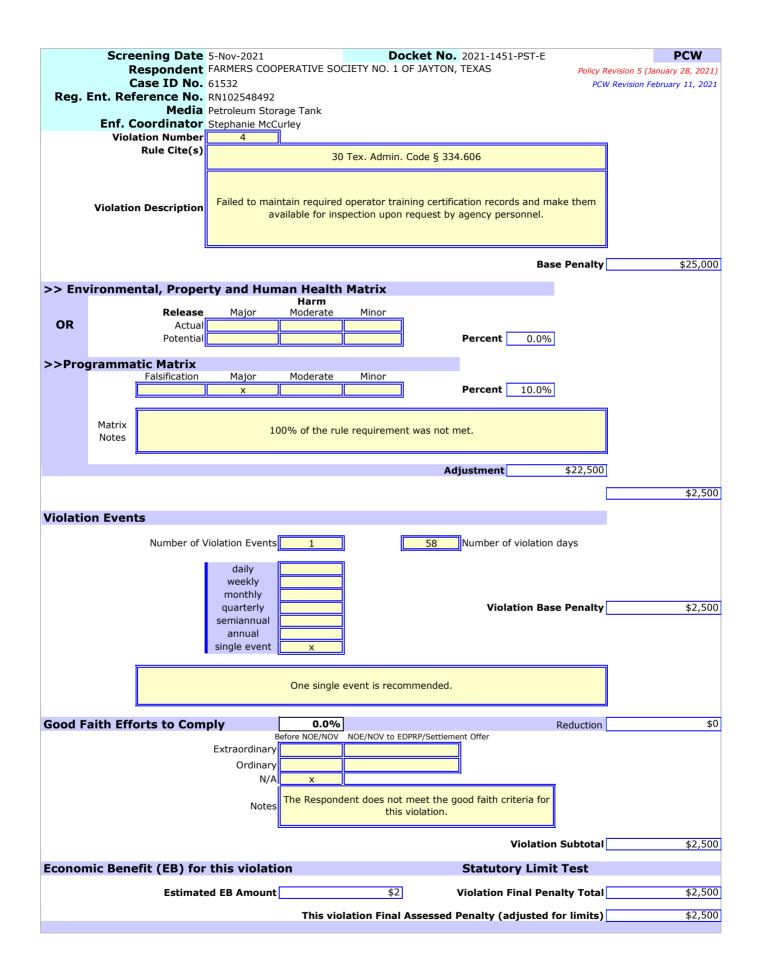

### Violation Information

- 1. Failed to demonstrate acceptable financial assurance for taking corrective action and for compensating third parties for bodily injury and property damage caused by accidental releases arising from the operation of petroleum USTs [30 Tex. ADMIN. CODE § 37.815(a) and (b)].
- 2. Failed to inspect the impressed current cathodic protection system at least once every 60 days to ensure that the rectifier and system components are operating properly [TEX. WATER CODE § 26.3475(d) and 30 TEX. ADMIN. CODE §334.49(c)(2)(C)].
- 3. Failed to have the cathodic protection system inspected and tested for operability and adequacy of protection at a frequency of at least once every three years [Tex. WATER CODE § 26.3475(d) and 30 Tex. ADMIN. CODE § 334.49(c)(4)(C)].
- 4. Failed to monitor the USTs for releases at a frequency of at least once every 30 days [Tex. WATER CODE § 26.3475(c)(1) and 30 TEX.ADMIN. CODE § 334.50(b)(1)(A)].
- 5. Failed to provide release detection for the pressurized piping associated with the UST system [Tex. WATER CODE § 26.3475(a) and 30 TEX. ADMIN. CODE § 334.50(b)(2)].
- 6. Failed to maintain required operator training certification records and make them available for inspection upon request by agency personnel [30 Tex. ADMIN. CODE § 334.606].