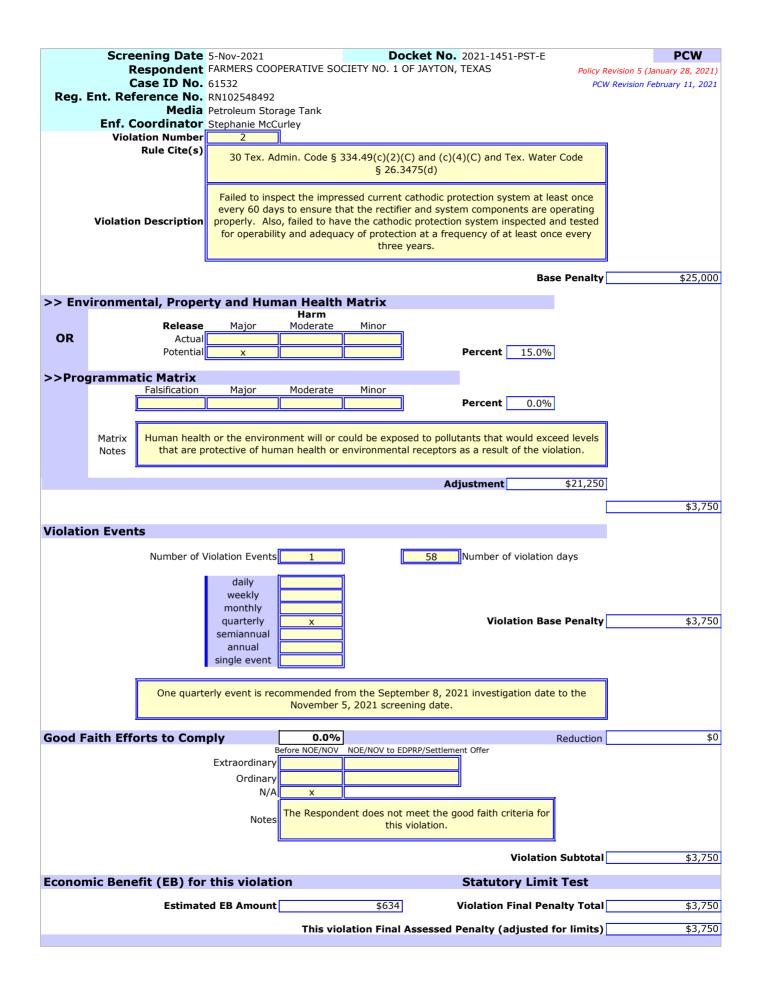

### Violation Information

- 1. Failed to demonstrate acceptable financial assurance for taking corrective action and for compensating third parties for bodily injury and property damage caused by accidental releases arising from the operation of petroleum USTs [30 Tex. ADMIN. CODE § 37.815(a) and (b)].
- 2. Failed to inspect the impressed current cathodic protection system at least once every 60 days to ensure that the rectifier and system components are operating properly [TEX. WATER CODE § 26.3475(d) and 30 TEX. ADMIN. CODE §334.49(c)(2)(C)].
- 3. Failed to have the cathodic protection system inspected and tested for operability and adequacy of protection at a frequency of at least once every three years [Tex. WATER CODE § 26.3475(d) and 30 Tex. ADMIN. CODE § 334.49(c)(4)(C)].
- 4. Failed to monitor the USTs for releases at a frequency of at least once every 30 days [Tex. WATER CODE § 26.3475(c)(1) and 30 TEX.ADMIN. CODE § 334.50(b)(1)(A)].
- 5. Failed to provide release detection for the pressurized piping associated with the UST system [Tex. WATER CODE § 26.3475(a) and 30 TEX. ADMIN. CODE § 334.50(b)(2)].
- 6. Failed to maintain required operator training certification records and make them available for inspection upon request by agency personnel [30 Tex. ADMIN. CODE § 334.606].