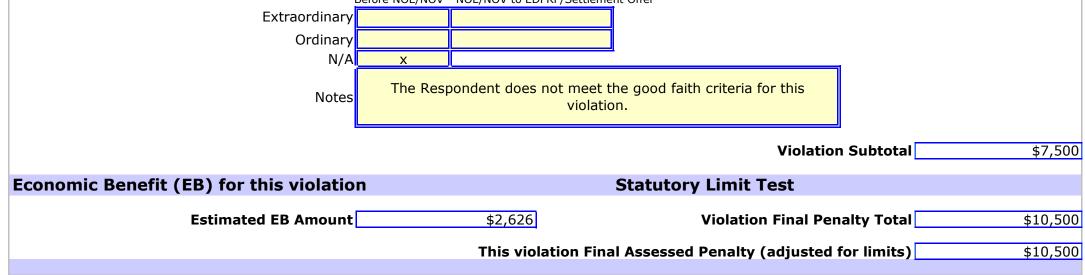

2. Failed to submit an initial notification for a reportable emissions event no later than 24 hours after the discovery of an emissions event. Specifically, the initial notification for Incident No. 331032 was due by February 25, 2020 at 11:00 p.m., but was not submitted until February 26, 2020 at 6:00 p.m. [30 TEX. ADMIN. CODE §§ 101.201(a)(1)(B) and 122.143(4), FOP No. O3982, GTC and STC No. 2.F, and TEX. HEALTH & SAFETY CODE § 382.085(b)].

## **Corrective Action(s) Completed:**

On February 26, 2020, the Respondent submitted the initial notification for Incident No. 331032.