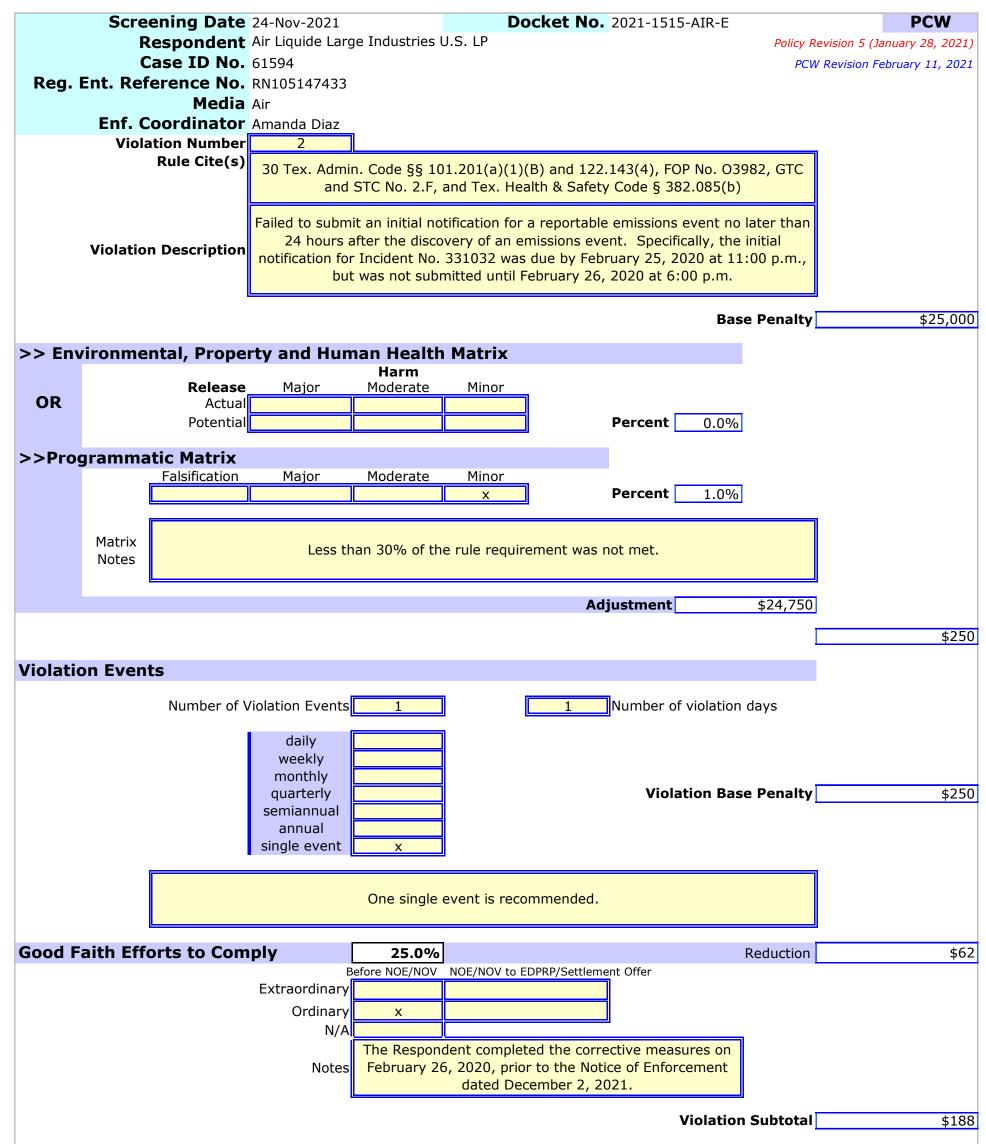

2. Failed to submit an initial notification for a reportable emissions event no later than 24 hours after the discovery of an emissions event. Specifically, the initial notification for Incident No. 331032 was due by February 25, 2020 at 11:00 p.m., but was not submitted until February 26, 2020 at 6:00 p.m. [30 TEX. ADMIN. CODE §§ 101.201(a)(1)(B) and 122.143(4), FOP No. O3982, GTC and STC No. 2.F, and TEX. HEALTH & SAFETY CODE § 382.085(b)].

## **Corrective Action(s) Completed:**

On February 26, 2020, the Respondent submitted the initial notification for Incident No. 331032.