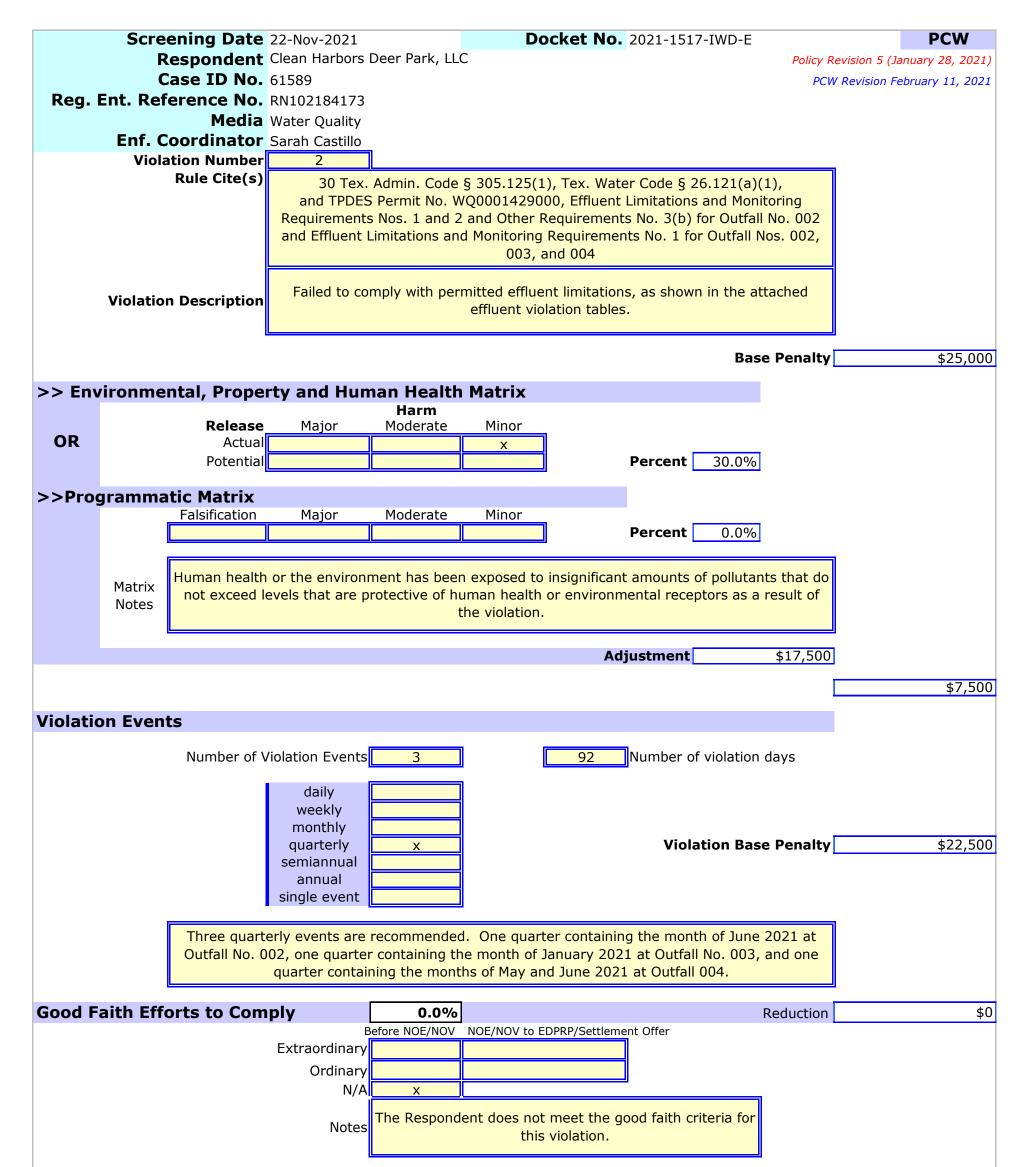

#### **Violation Information**

1. Failed to comply with permitted effluent limitations for total silver, total tin, total zinc, total suspended solids, oil & grease, pH, and total copper [30 TEX. ADMIN. CODE § 305.125(1), TEX. WATER CODE § 26.121(a)(1), and Texas Pollutant Discharge Elimination System ("TPDES") Permit No. WQ0001429000, Effluent Limitations and Monitoring Requirements Nos. 1 and 2 and Other Requirements No. 3.(b) for Outfall No. 002 and Effluent Limitations and Monitoring Requirements No. 1 for Outfall Nos. 003, 004, 101, and 201].

|                                          | Violation Subtotal                                          | \$22,500 |
|------------------------------------------|-------------------------------------------------------------|----------|
| Economic Benefit (EB) for this violation | Statutory Limit Test                                        |          |
| Estimated EB Amount                      | \$0 Violation Final Penalty Total                           | \$34,988 |
|                                          | This violation Final Assessed Penalty (adjusted for limits) | \$34,988 |
|                                          |                                                             |          |