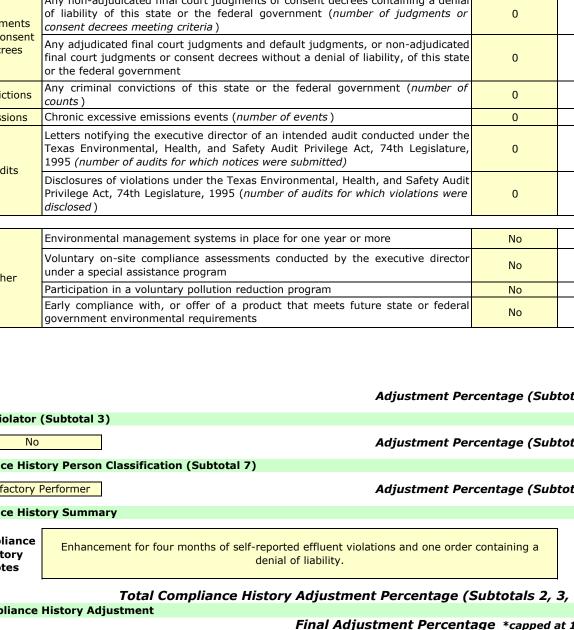

## **Compliance History Worksheet**

Written notices of violation ("NOVs") with same or similar violations as those in

the current enforcement action (number of NOVs meeting criteria)

Other written NOVs 0 0% Any agreed final enforcement orders containing a denial of liability (number of 1 20% orders meeting criteria) Orders Any adjudicated final enforcement orders, agreed final enforcement orders without a denial of liability, or default orders of this state or the federal 0 0% government, or any final prohibitory emergency orders issued by the commission Any non-adjudicated final court judgments or consent decrees containing a denial of liability of this state or the federal government (number of judgments or 0 0% Judgments consent decrees meeting criteria) and Consent Any adjudicated final court judgments and default judgments, or non-adjudicated Decrees final court judgments or consent decrees without a denial of liability, of this state 0 0% or the federal government Any criminal convictions of this state or the federal government (number of Convictions 0 0% counts) Emissions Chronic excessive emissions events (number of events) 0 0% Letters notifying the executive director of an intended audit conducted under the Texas Environmental, Health, and Safety Audit Privilege Act, 74th Legislature, 0% 0 1995 (number of audits for which notices were submitted) Audits Disclosures of violations under the Texas Environmental, Health, and Safety Audit Privilege Act, 74th Legislature, 1995 (number of audits for which violations were 0 0%

Adjust.

20%

Number

4

**PCW** 

| Other       Environmental management systems in place for one year or more       No       0%         Voluntary on-site compliance assessments conducted by the executive director under a special assistance program       No       0%         Participation in a voluntary pollution reduction program       No       0%         Early compliance with, or offer of a product that meets future state or federal government environmental requirements       No       0%         Adjustment Percentage (Subtotal 2)       Image: Subtotal 2       Image: Subtotal 2       Image: Subtotal 2 |  |  |  |  |  |  |  |  |
|----------------------------------------------------------------------------------------------------------------------------------------------------------------------------------------------------------------------------------------------------------------------------------------------------------------------------------------------------------------------------------------------------------------------------------------------------------------------------------------------------------------------------------------------------------------------------------------------|--|--|--|--|--|--|--|--|
| Other         under a special assistance program         No         0%           Participation in a voluntary pollution reduction program         No         0%           Early compliance with, or offer of a product that meets future state or federal government environmental requirements         No         0%                                                                                                                                                                                                                                                                        |  |  |  |  |  |  |  |  |
| Participation in a voluntary pollution reduction program         No         0%           Early compliance with, or offer of a product that meets future state or federal government environmental requirements         No         0%                                                                                                                                                                                                                                                                                                                                                         |  |  |  |  |  |  |  |  |
| government environmental requirements No 0%                                                                                                                                                                                                                                                                                                                                                                                                                                                                                                                                                  |  |  |  |  |  |  |  |  |
| Adjustment Percentage (Subtotal 2)                                                                                                                                                                                                                                                                                                                                                                                                                                                                                                                                                           |  |  |  |  |  |  |  |  |
| >> Repeat Violator (Subtotal 3)                                                                                                                                                                                                                                                                                                                                                                                                                                                                                                                                                              |  |  |  |  |  |  |  |  |
| No       Adjustment Percentage (Subtotal 3)       0%                                                                                                                                                                                                                                                                                                                                                                                                                                                                                                                                         |  |  |  |  |  |  |  |  |
| >> Compliance History Person Classification (Subtotal 7)                                                                                                                                                                                                                                                                                                                                                                                                                                                                                                                                     |  |  |  |  |  |  |  |  |
| Satisfactory Performer       Adjustment Percentage (Subtotal 7)                                                                                                                                                                                                                                                                                                                                                                                                                                                                                                                              |  |  |  |  |  |  |  |  |
| >> Compliance History Summary                                                                                                                                                                                                                                                                                                                                                                                                                                                                                                                                                                |  |  |  |  |  |  |  |  |
| Compliance<br>History<br>Notes       Enhancement for four months of self-reported effluent violations and one order containing a<br>denial of liability.                                                                                                                                                                                                                                                                                                                                                                                                                                     |  |  |  |  |  |  |  |  |
| Total Compliance History Adjustment Percentage (Subtotals 2, 3, & 7)                                                                                                                                                                                                                                                                                                                                                                                                                                                                                                                         |  |  |  |  |  |  |  |  |
| >> Final Compliance History Adjustment                                                                                                                                                                                                                                                                                                                                                                                                                                                                                                                                                       |  |  |  |  |  |  |  |  |
| Final Adjustment Percentage *capped at 100%                                                                                                                                                                                                                                                                                                                                                                                                                                                                                                                                                  |  |  |  |  |  |  |  |  |