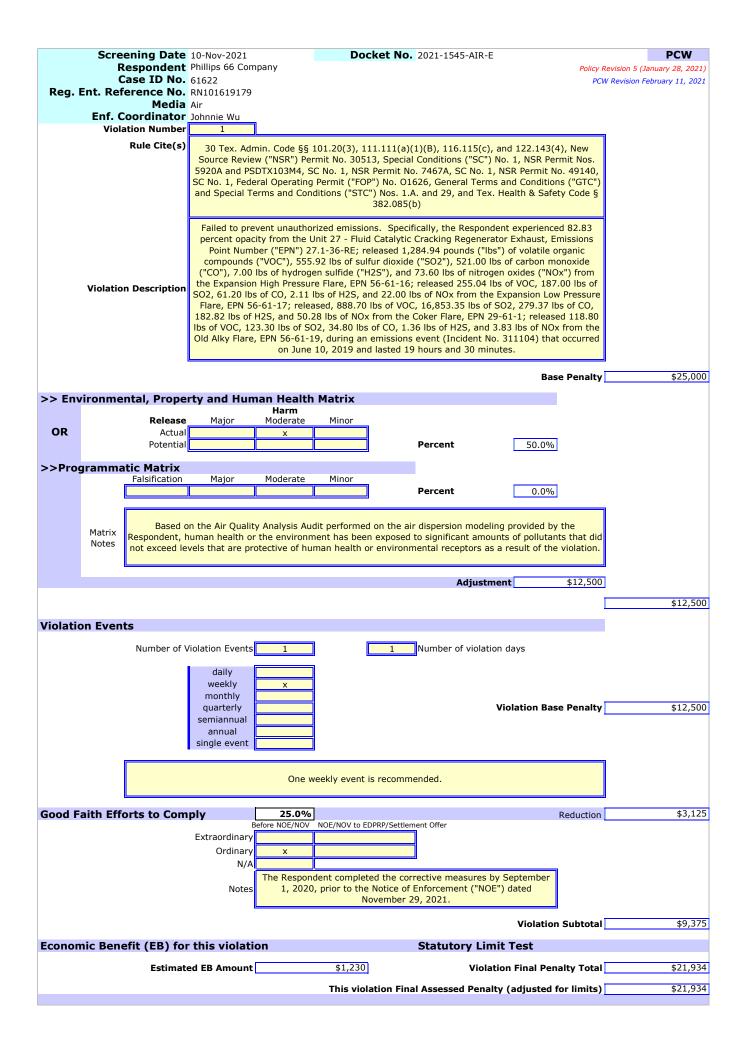

3. Failed to prevent unauthorized emissions. Specifically, the Respondent released 57.55 lbs of H2S and 5,308.14 lbs of SO2 from the Diethanolamine Stripper Flare, EPN 28.1-61-9; released 676.60 lbs of SO2 from the Unit 25.1 Crude Charge Heater, EPN 25.1-36-1; released 118.76 lbs of SO2 from the Unit 26.1 Atmospheric Residuum Desulfurization Charge Heater 1, EPN 26.1-CS; released 11.02 lbs of H2S and 1,161.56 lbs of SO2 from the Unit 28.1-60-9; released 429.66 lbs of SO2 from the Unit 28.1-61-9; released 429.66 lbs of SO2 from the Unit 28.1-61-9; released 429.66 lbs of SO2 from the Unit 29.1 Vacuum Unit Heater, EPN 29.1-36-001; released 1,527.47 lbs of SO2 from the Unit 35 Continuous Catalyst Regeneration Furnace, EPN 35-36-1; released 140.24 lbs of SO2 from the Unit 38 Reactor Charge Heater; EPN 38-36-251; released 113.89 lbs of SO2 from the Unit 38 Stripper Reboiler, EPN 38-36-252; released 18.24

lbs of H2S and 1,682.34 lbs of SO2 from the Unit 39.1 Incinerator Stack, EPN 39.1-95-118; and released 125.71 lbs of SO2 from the Unit 45 Ultra Low Sulfur Gasoline Heater, EPN 45-36-1, during an emissions event (Incident No. 365800) that occurred on August 30, 2021 and lasted six hours [30 Tex. ADMIN. CODE §§ 101.20(3), 116.115(c), and 122.143(4), NSR Permit No. 30513, SC No. 1, NSR Permit Nos. 5920A, N292, and PSDTX103M4, SC No. 1, NSR Permit No. 118699, SC No. 2, FOP No. O1626, GTC and STC No. 29, and Tex. HEALTH & SAFETY CODE § 382.085(b)].