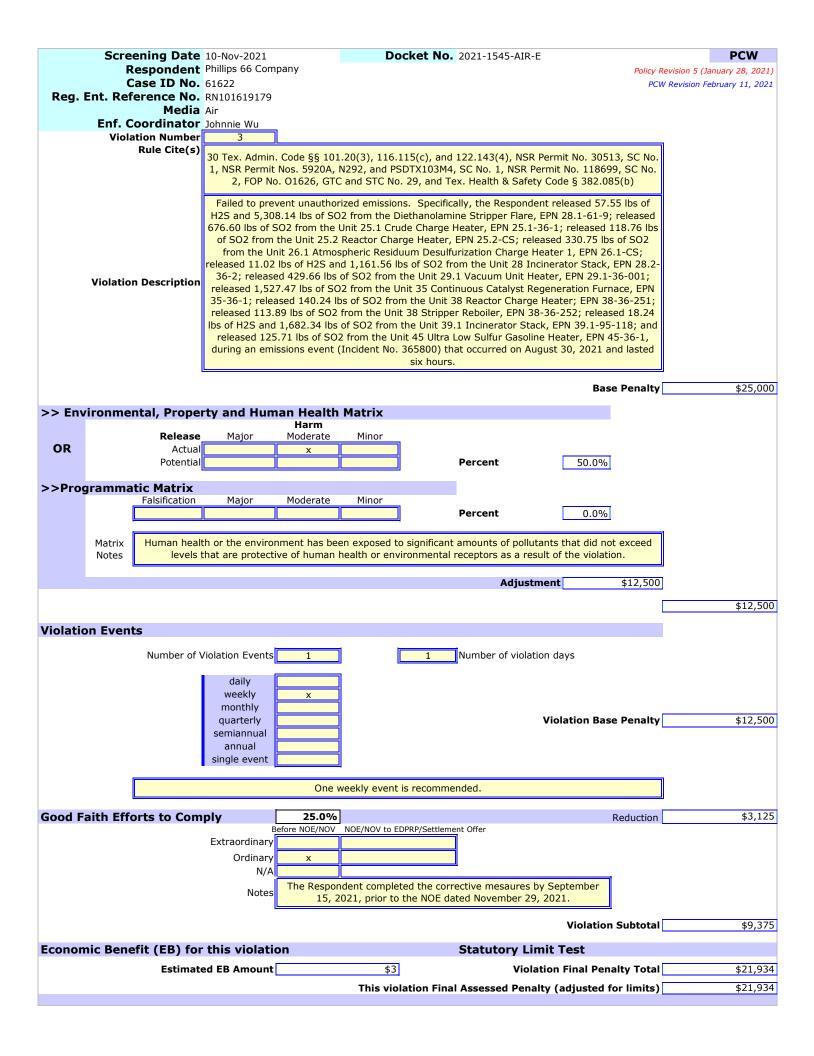

6. Failed to prevent unauthorized emissions. Specifically, the Respondent released 484.58 lbs of VOC as fugitive emissions, during an emissions event (Incident No. 369865) that occurred on November 9, 2021 and lasted one minute [30 Tex. ADMIN. CODE §§ 101.20(3), 116.115(c), and 122.143(4), NSR Permit Nos. 5920A, N292, and PSDTX103M4, SC No. 1, FOP No. O1626, GTC and STC No. 29, and Tex. HEALTH & SAFETY CODE § 382.085(b)].