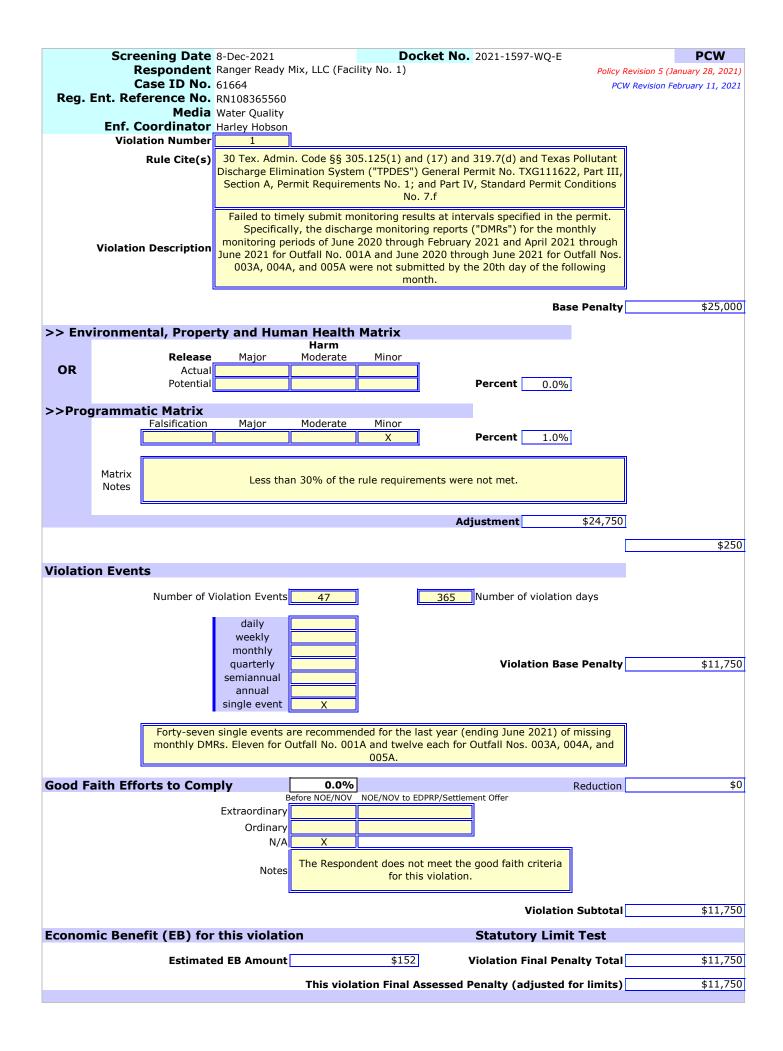

## **Violation Information**

1. Failed to timely submit monitoring results at intervals specified in the permit. Specifically, the discharge monitoring reports ("DMRs") for the monthly monitoring periods of June 20 through February 2021 and April 2021 through June 2021 for Outfall No. 001A and June 20 through June 2021 for Outfall Nos. 003A, 004A, and 005A were not submitted by the 20th day of the following month [30 TEX. ADMIN. CODE §§ 305.125(1) and (17) and 319.7(d) and Texas Pollutant Discharge Elimination System ("TPDES") General Permit No. TXG111622, Part III, Section A, Permit Requirements No. 1; and Part IV, Standard Permit Conditions No. 7.f].

2. Failed to timely submit monitoring results at intervals specified in the permit. Specifically, the DMRs for the annual monitoring period of 2020 for Outfall Nos. 001Y and TX1Y and for the annual monitoring period of 2020 for Outfall Nos. 003Y, 004Y, 005Y, TX3Y, TX4Y, and TX5Y were not submitted by March 31st of the following year [30 TEX. ADMIN. CODE §§ 305.125(1) and (17) and 319.7(d) and TPDES General Permit No. TXG111622, Part III, Section A, Permit Requirements No. 2; and Part IV, Standard Permit Conditions No. 7.f].

3. Failed to timely submit monitoring results at intervals specified in the permit. Specifically, the DMRs for the monthly monitoring periods of April 2017 through June 2021 for Outfall Nos. 001A and 002A were not submitted by the 20<sup>th</sup> day of the following month [30 TEX. ADMIN. CODE §§ 305.125(1) and (17) and 319.7(d) and TPDES General Permit No. TXG111897, Part III, Section A, Permit Requirements No. 1; and Part IV, Standard Permit Conditions No. 7.f].

4. Failed to timely submit monitoring results at intervals specified in the permit. Specifically, the DMRs for the annual monitoring periods of 2017 through 2020 for Outfall Nos. 001Y, 002Y, TX1Y, and TX2Y were not submitted by March 31st of the following year [30 TEX. ADMIN. CODE §§ 305.125(1) and (17) and 319.7(d) and TPDES General Permit No. TXG111897, Part III, Section A, Permit Requirements No. 2; and Part IV, Standard Permit Conditions No. 7.f].