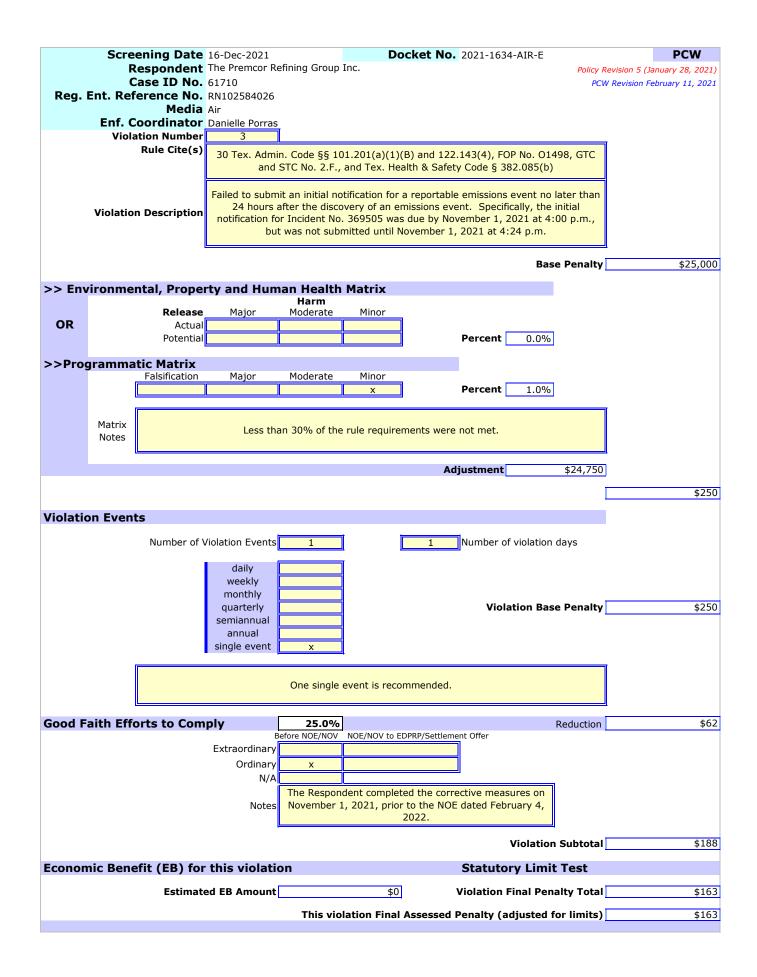

3. Failed to submit an initial notification for a reportable emissions event no later than 24 hours after the discovery of an emissions event [30 TEX. ADMIN. CODE §§ 101.201(a)(1)(B) and 122.143(4), FOP No. 01498, GTC and STC No. 2.F., and TEX. HEALTH & SAFETY CODE § 382.085(b)].

c. On November 1, 2021, submitted the initial notification for Incident No. 369505;

d. By November 9, 2021, performed a review of every unit's Intellatrac rounds, verified that the pumps on oil mist included manual draining of the reclassifier, and implemented a lock nut procedure for fabricated thrust bearing jigs in order to prevent the recurrence of emissions events due to the same or similar causes as Incident No. 359960;