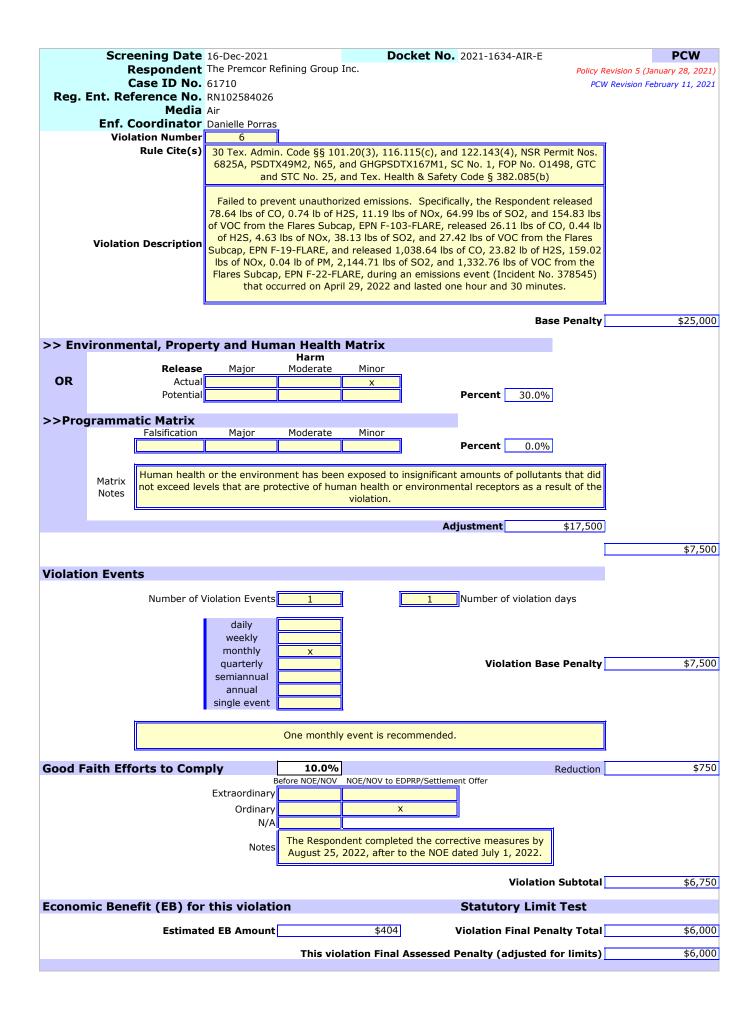

6. Failed to prevent unauthorized emissions [30 TEX. ADMIN. CODE §§ 101.20(3), 116.115(c), and 122.143(4), NSR Permit Nos. 6825A, PSDTX49M2, N65, and GHGPSDTX167M1, SC No. 1, FOP No. O1498, GTC and STC No. 25, and TEX. HEALTH & SAFETY CODE § 382.085(b)].

f. By January 17, 2022, removed the indicator light from the circuit in order to prevent the recurrence of emissions events due to the same or similar causes as Incident No. 371549; and

g. By August 25, 2022, repaired Flow Control Valve 1232, returned the Fluidized Catalytic Cracking Unit 1241 Main Fractionator to stable operation, and implemented an emergency procedure "High Level in Distillate Drums or Loss of Distillate Pumps" in order to prevent the recurrence of emissions events due to the same or similar causes as Incident No. 378545.