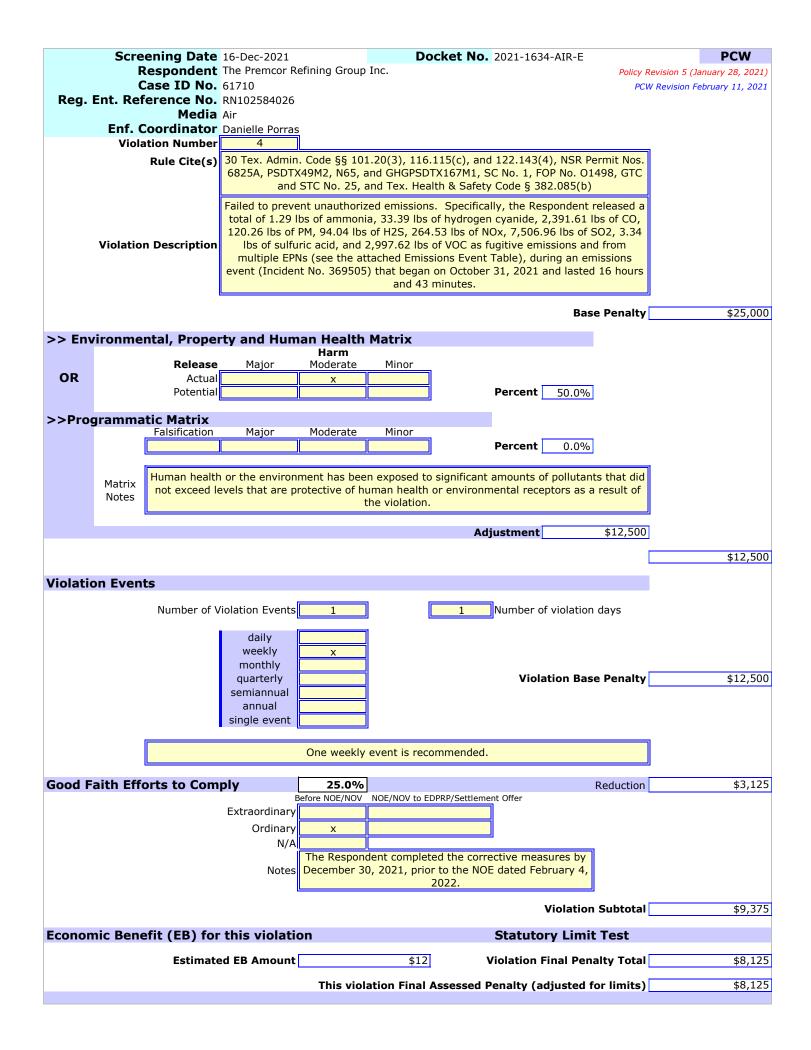

4. Failed to prevent unauthorized emissions [30 TEX. ADMIN. CODE §§ 101.20(3), 116.115(c), and 122.143(4), NSR Permit Nos. 6825A, PSDTX49M2, N65, and GHGPSDTX167M1, SC No. 1, FOP No. O1498, GTC and STC No. 25, and TEX. HEALTH & SAFETY CODE § 382.085(b)].

e. By December 30, 2021, added a step to the One Riser Operation procedure to coordinate with the Gas Oil Hydrotreater Unit personnel to raise the charge rate to provide a higher proportion of hot feed to the Fluid Catalytic Cracking Unit in order to prevent the recurrence of emissions events due to the same or similar causes as Incident No. 369505;