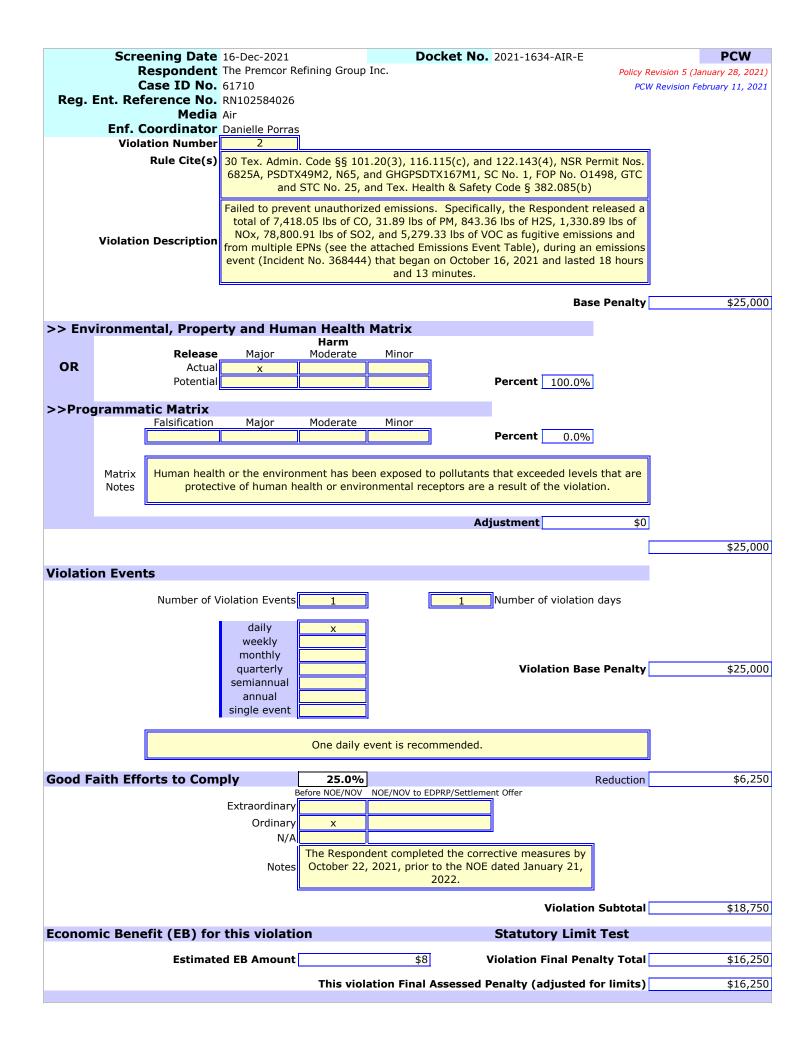

2. Failed to prevent unauthorized emissions [30 TEX. ADMIN. CODE §§ 101.20(3), 116.115(c), and 122.143(4), NSR Permit Nos. 6825A, PSDTX49M2, N65, and GHGPSDTX167M1, SC No. 1, FOP No. O1498, GTC and STC No. 25, and TEX. HEALTH & SAFETY CODE § 382.085(b)].