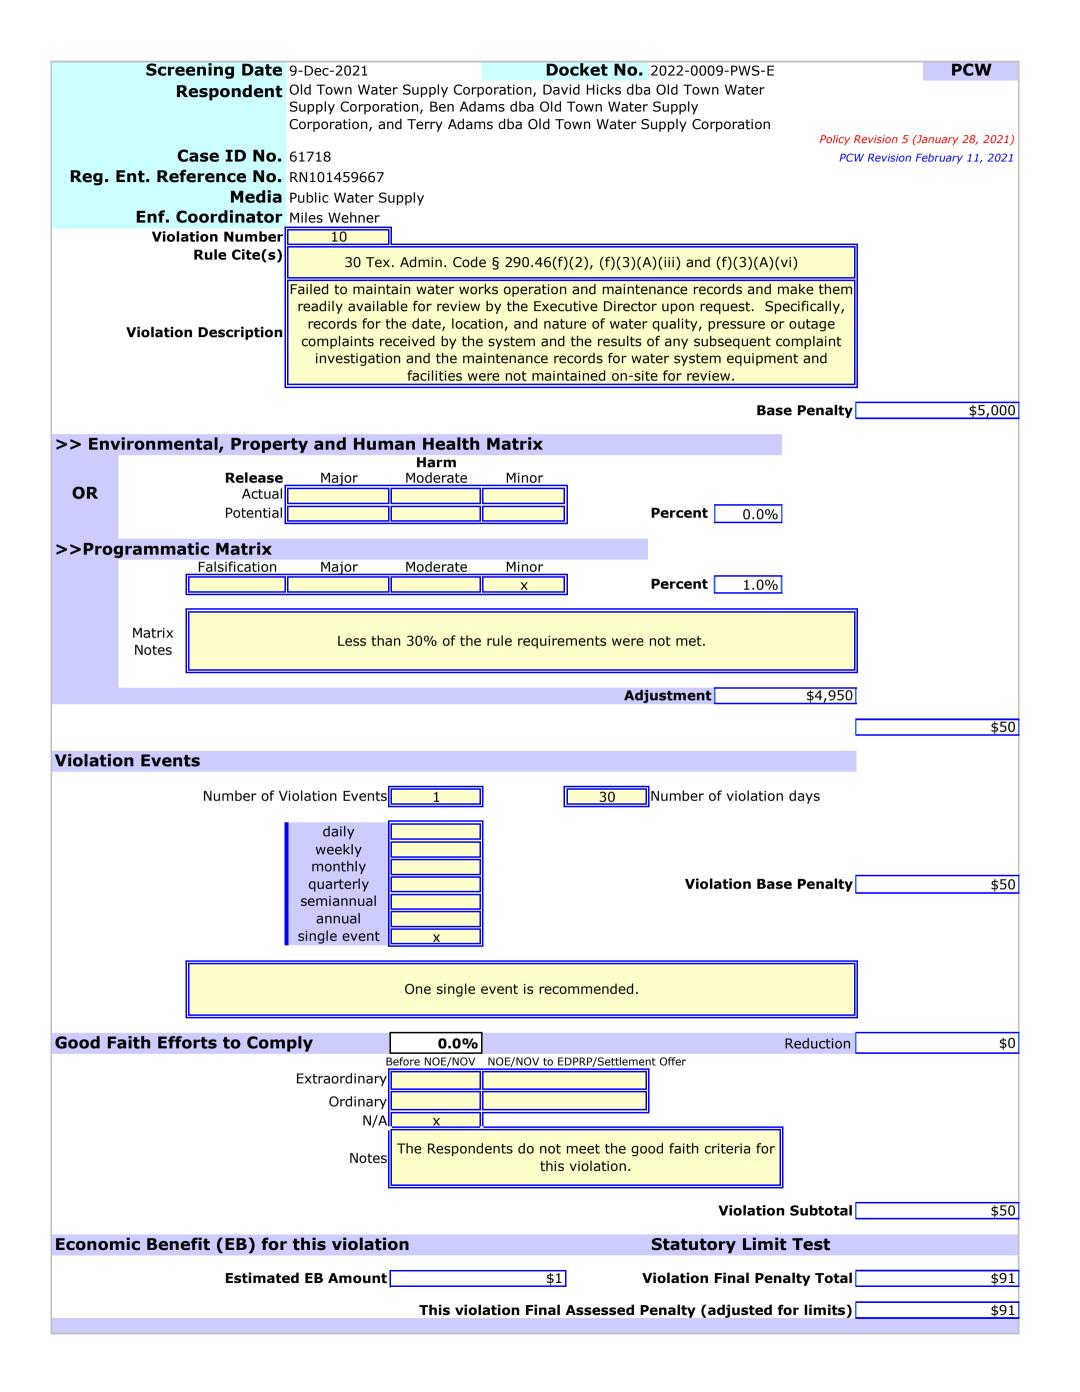

#### **Violation Information**

- 1. Failed to use an approved chemical or media for the disinfection of potable water that conforms to the American National Standards Institute/National Sanitation Foundation ("ANSI/NSF") Standard 60 for Drinking Water Treatment Chemicals [30 Tex. Admin. Code § 290.42(j)].
- 2. Failed to provide the Facility's well with a concrete sealing block that extends a minimum of three feet from the well casing in all directions, with a minimum thickness of six inches and sloped to drain away from the well head at not less than 0.25 inch per foot [30 Tex. Admin. Code § 290.41(c)(3)(J)].
- 3. Failed to monitor the disinfection residual at representative locations throughout the distribution system at least once every seven days [30 Tex. ADMIN. CODE  $\S$  290.110(c)(4)(A)].
- 4. Failed to inspect the Facility's pressure tank annually [30 TEX. ADMIN. CODE § 290.46(m)(1)(B)].
- 5. Failed to calibrate the Facility's well meter at least once every three years [30 Tex. Admin. Code § 290.46(s)(1)].
- 6. Failed to develop and maintain an up-to-date chemical and microbiological monitoring plan that identifies all sampling locations, describes the sampling frequency, and specifies the analytical procedures and laboratories that the Facility will use to comply with the monitoring requirements [30 Tex. Admin. Code § 290.121(a) and (b)].
- 7. Failed to house the hypochlorination solution containers in a secure enclosure to protect them from adverse weather conditions and vandalism [30 Tex. Admin. Code § 290.42(e)(5)].
- 8. Failed to operate the Facility under the direct supervision of a water works operator who holds a Class "D" or higher groundwater license [30 Tex. Admin. Code § 290.46(e)(4)(A) and Tex. Health & Safety Code § 341.033(a)].
- 9. Failed to ensure that the electrical wiring is securely installed in compliance with a local or national electrical code [30 Tex. Admin. Code § 290.46(v)].
- 10. Failed to maintain water works operation and maintenance records and make them readily available for review by the Executive Director upon request [30 Tex. ADMIN. CODE § 290.46(f)(2), (f)(3)(A)(iii) and (f)(3)(A)(vi)].