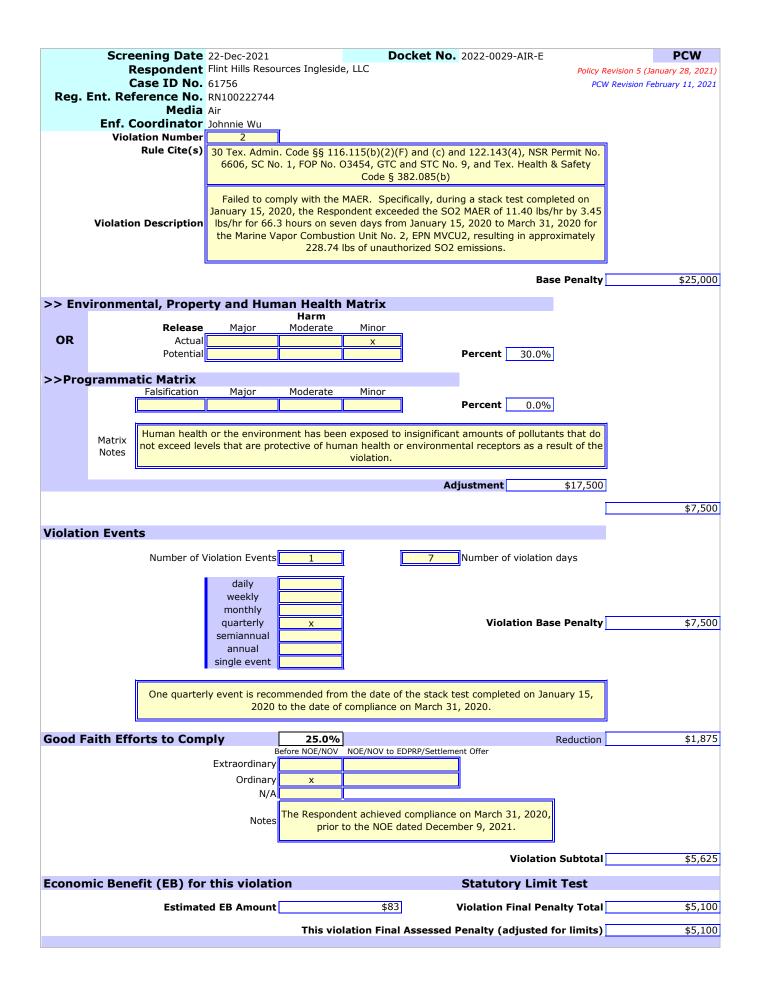

2. Failed to comply with the MAER. Specifically, during a stack test completed on January 15, 2020, the Respondent exceeded the sulfur dioxide MAER of 11.40 lbs/hr by 3.45 lbs/hr for 66.3 hours on seven days from January 15, 2020 to March 31, 2020 for the Marine Vapor Combustion Unit No. 2, EPN MVCU2, resulting in approximately 228.74 lbs of unauthorized sulfur dioxide emissions [30 Tex. ADMIN. CODE §§ 116.115(b)(2)(F) and (c) and 122.143(4), NSR Permit No. 6606, SC No. 1, FOP No. O3454, GTC and STC No. 9, and Tex. HEALTH & SAFETY CODE § 382.085(b)].