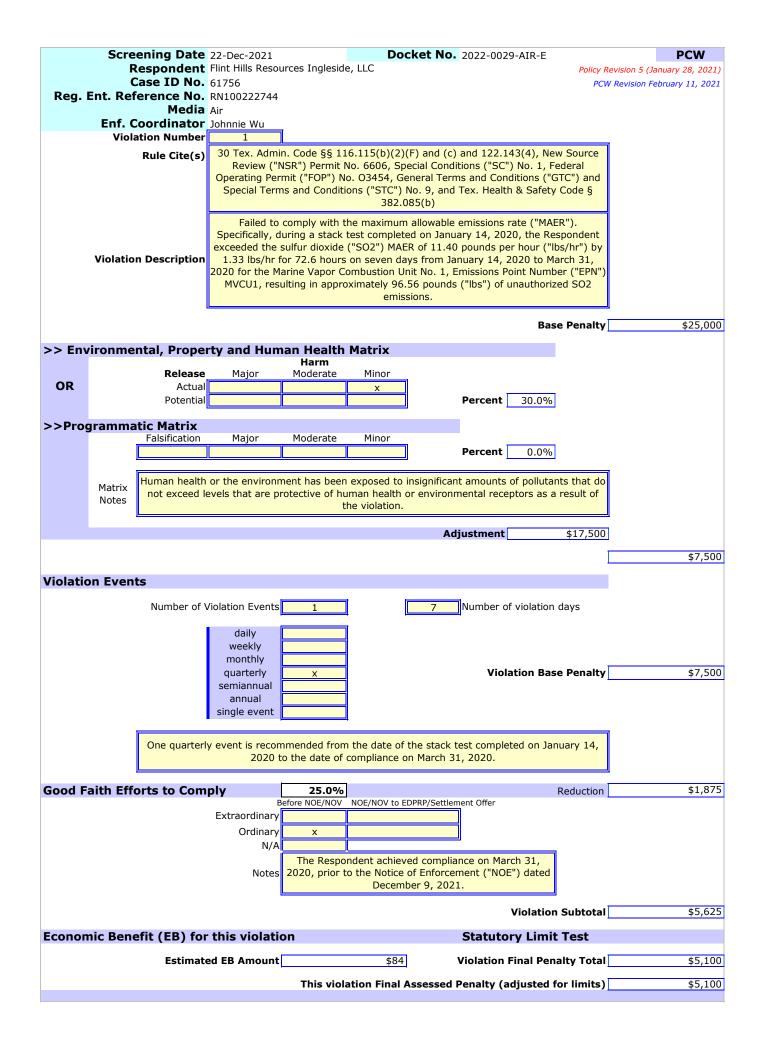

#### **Violation Information**

1. Failed to comply with the maximum allowable emissions rate ("MAER"). Specifically, during a stack test completed on January 14, 2020, the Respondent exceeded the sulfur dioxide MAER of 11.40 pounds per hour ("lbs/hr") by 1.33 lbs/hr for 72.6 hours on seven days from January 14, 2020 to March 31, 2020 for the Marine Vapor Combustion Unit No. 1, Emissions Point Number ("EPN") MVCU1, resulting in approximately 96.56 pounds ("lbs") of unauthorized sulfur dioxide emissions [30 TEX. ADMIN. CODE §§ 116.115(b)(2)(F) and (c) and 122.143(4), New Source Review ("NSR") Permit No. 6606, Special Conditions ("SC") No. 1, Federal Operating Permit ("FOP") No. O3454, General Terms and Conditions ("GTC") and Special Terms and Conditions ("STC") No. 9, and TEX. HEALTH & SAFETY CODE § 382.085(b)].