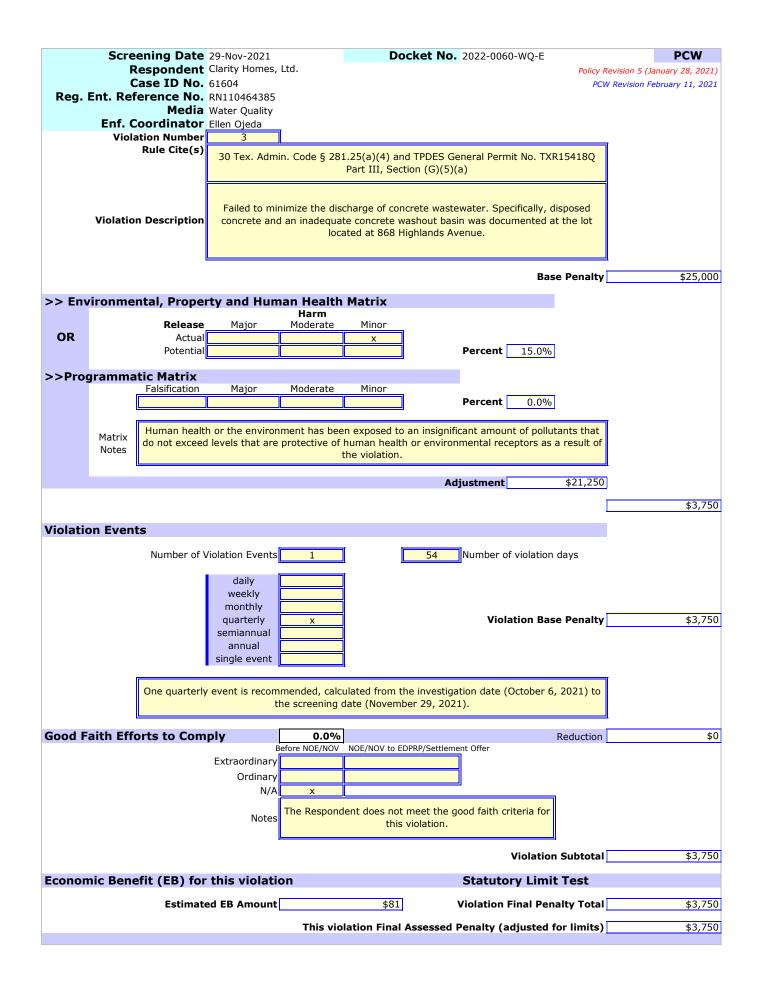

3. Failed to minimize the discharge of concrete wastewater. Specifically, disposed concrete and an inadequate concrete washout basin was documented at the lot located at 868 Highlands Avenue [30 TEX. ADMIN. CODE § 281.25(a)(4) and TPDES General Permit No. TXR15418Q Part III, Section (G)(5)(a)].