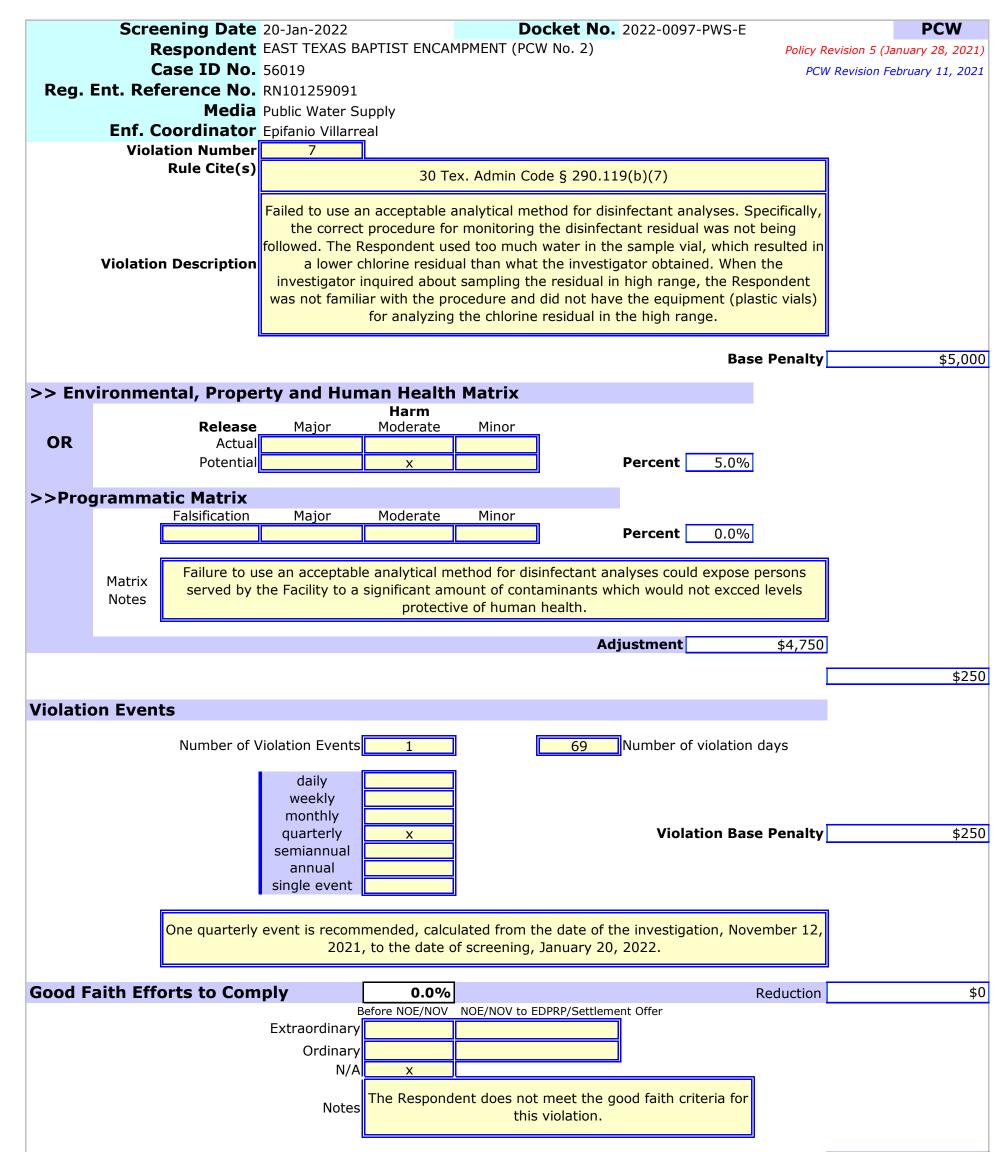

6. Failed to ensure that the Facility's GST hatch remains locked except during inspections and maintenance [30 TEX. ADMIN. CODE § 290.43(c)(2)].

7. Failed to use an acceptable analytical method for disinfectant analyses [30 Tex. ADMIN CODE § 290.119(b)(7)].