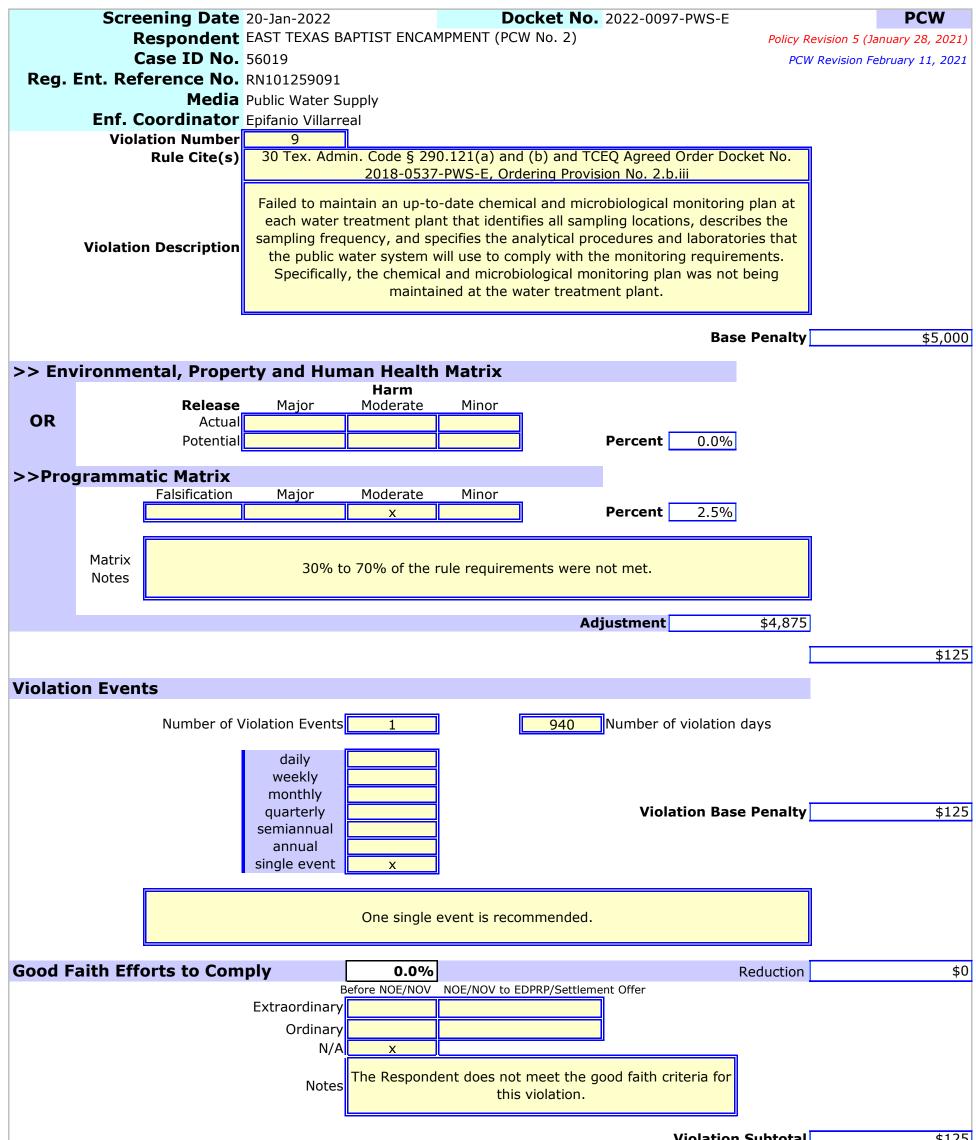

8. Failed to calibrate the Facility's well meter at least once every three years [30 Tex. ADMIN. CODE § 290.46(s)(1) and TCEQ Agreed Order Docket No. 2018-0537-PWS-E, Ordering Provision No. 2.b.ii].

9. Failed to maintain an up-to-date chemical and microbiological monitoring plan at each water treatment plant that identifies all sampling locations, describes the sampling frequency, and specifies the analytical procedures and laboratories that the public water system will use to comply with the monitoring requirements [30 TEX. ADMIN. CODE § 290.121(a) and (b) and TCEQ Agreed Order Docket No. 2018-0537-PWS-E, Ordering Provision No. 2.b.iii].