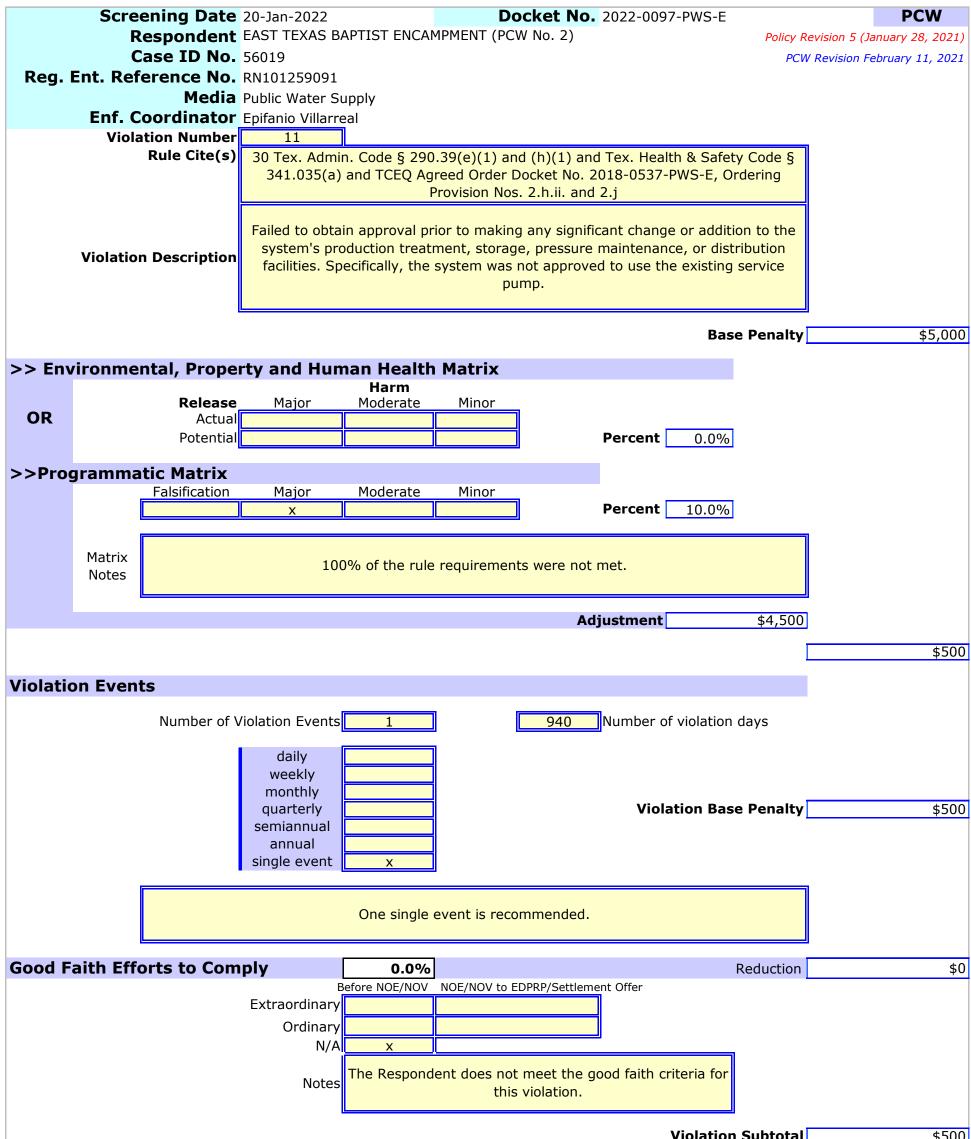

11. Failed to obtain approval prior to making any significant change or addition to the system's production treatment, storage, pressure maintenance, or distribution facilities [30 TEX. ADMIN. CODE § 290.39(e)(1) and (h)(1) and TEX. HEALTH & SAFETY CODE § 341.035(a) and TCEQ Agreed Order Docket No. 2018-0537-PWS-E, Ordering Provision Nos. 2.h.ii. and 2.j].