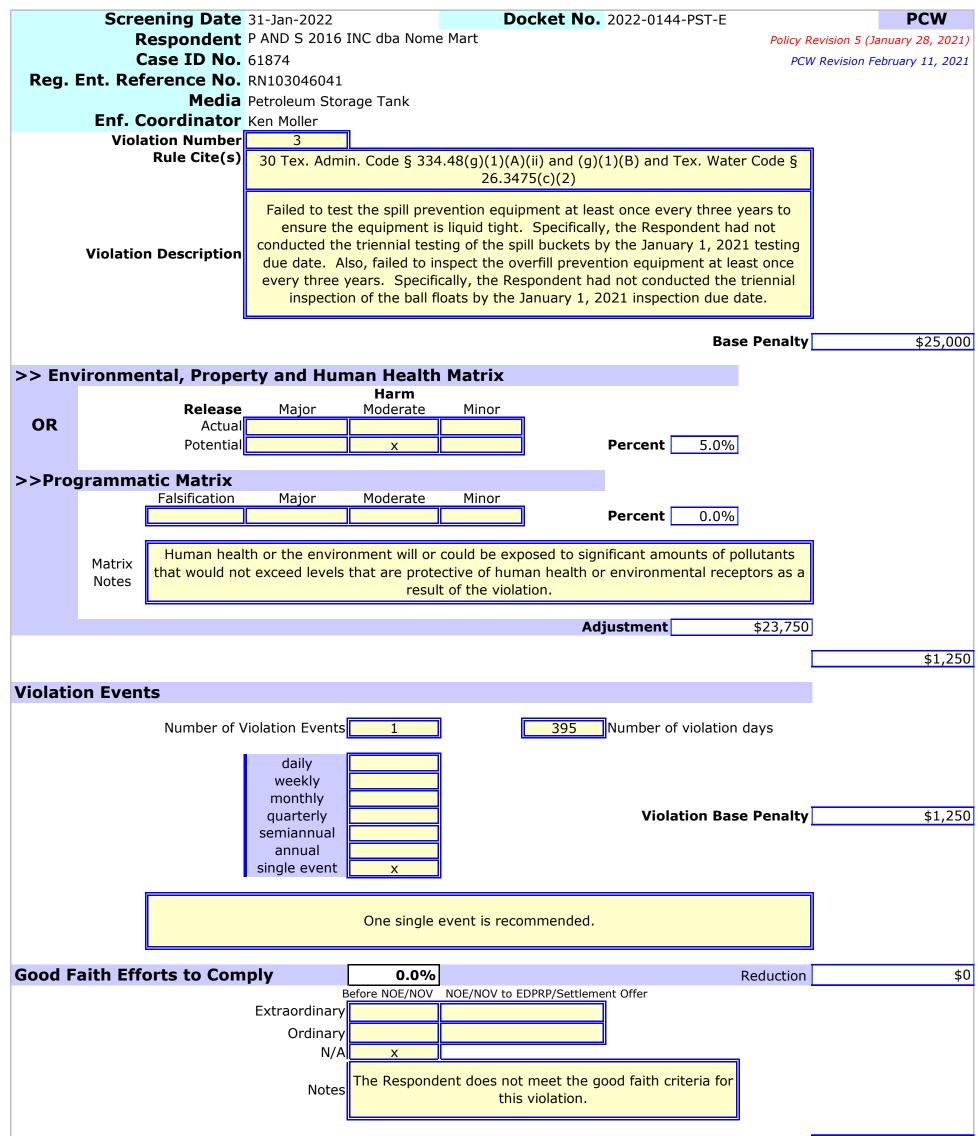

3. Failed to test the spill prevention equipment at least once every three years to ensure the equipment is liquid tight. Specifically, the Respondent had not conducted the triennial testing of the spill buckets by the January 1, 2021 testing due date [30 Tex. ADMIN. CODE § 334.48(g)(1)(A)(ii) and Tex. WATER CODE § 26.3475(c)(2)].

4. Failed to inspect the overfill prevention equipment at least once every three years. Specifically, the Respondent had not conducted the triennial inspection of the ball floats by the January 1, 2021 inspection due date [30 Tex. ADMIN. CODE § 334.48(g)(1)(B) and Tex. WATER CODE § 26.3475(c)(2)].