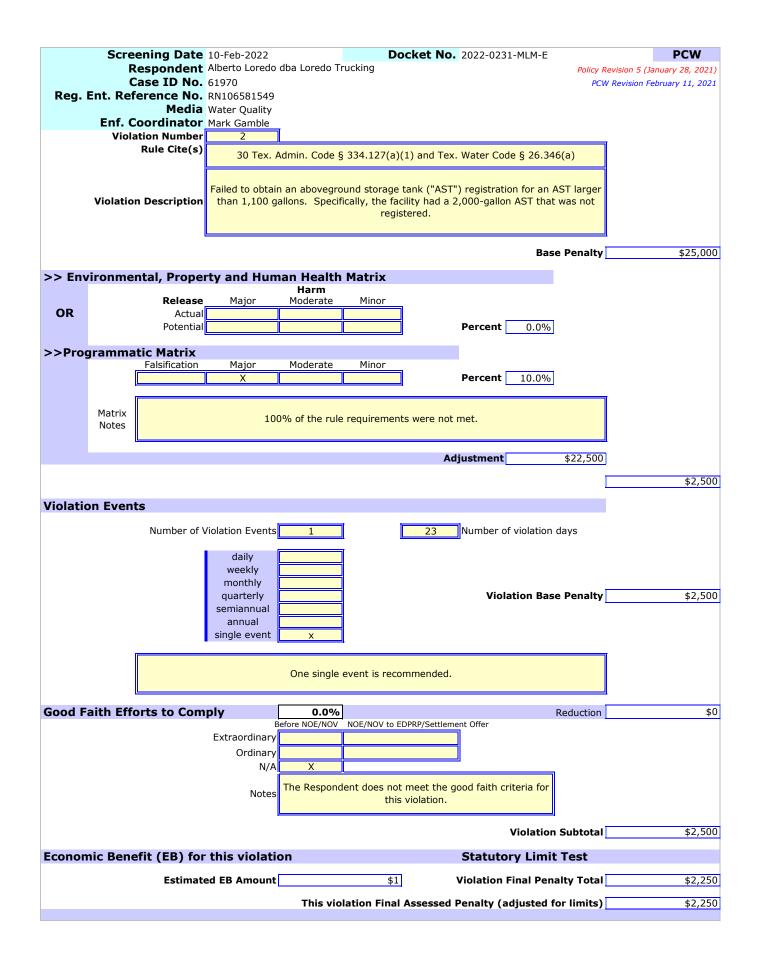

2. Failed to obtain an AST registration for an AST larger than 1,100 gallons. Specifically, the facility had a 2,000-gallon AST that was not registered [30 Tex. ADMIN. CODE § 334.127(a)(1) and Tex. WATER CODE § 26.346(a)].