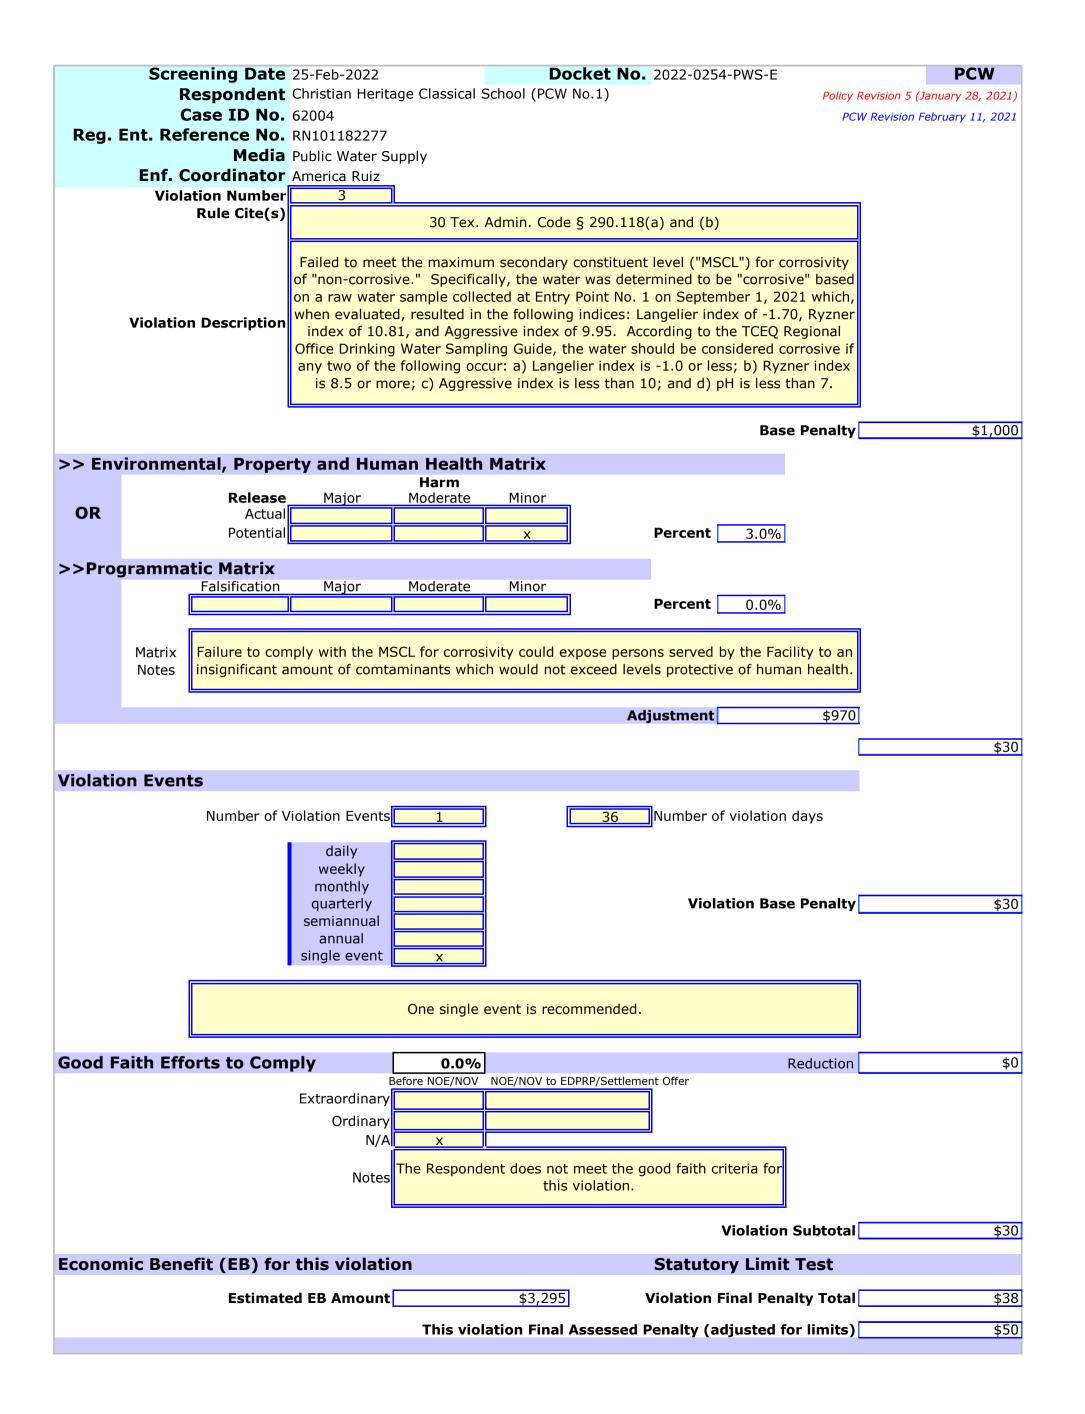

## Executive Summary – Enforcement Matter – Case No. 62004 Christian Heritage Classical School RN101182277 Docket No. 2022-0254-PWS-E

- 2. Failed to notify the Executive Director prior to making any significant change or addition where the change in the existing distribution system results in an increase or decrease in production, treatment, storage, or pressure maintenance capacity [30 Tex. Admin. Code § 290.39(j)(1)(A) and Tex. Health & Safety Code § 341.0351].
- 3. Failed to use an approved chemical or media for the disinfection of potable water that conforms to the American National Standards Institute/National Sanitation Foundation ("ANSI/NSF") Standard 60 for Drinking Water Treatment Chemicals [30 Tex. ADMIN. CODE § 290.42(j)].
- 4. Failed to meet the maximum secondary constituent level for corrosivity of "non-corrosive" [30 Tex. Admin. Code § 290.118(a) and (b)].

## Executive Summary – Enforcement Matter – Case No. 62004 Christian Heritage Classical School RN101182277 Docket No. 2022-0254-PWS-E

g. Within 1,095 days, provide water that meets the maximum secondary constituent level for corrosivity and/or receive a written approval from the Executive Director to use the water source for public drinking water.

h. Within 1,110 days, submit written certification to demonstrate compliance with g.