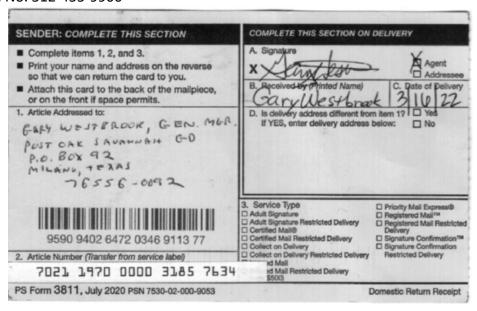

Gary Westbrook, General Manager

#### **Post Oak Savannah Groundwater Conservation District**

P.O. Box 92

Milano, Texas 76556-0092

Phone No. 512-455-9900