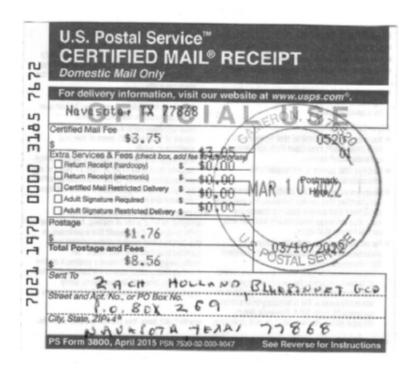

### **Bluebonnet Groundwater Conservation District**

P.O. Box 269 Navasota, Texas 77868-0269 Phone No. 936-825-7303

**NOTE**: The USPS Website's notice that the document was delivered is copied below – along with my receipt for mailing the document via Certified Mail to the Bluebonnet Groundwater Conservation District. Have not received a Return Receipt – telephoned them on 21 March 2022, they said that they picked it up from the post office on 21 March 2022.

Tracking Number: 70211970000031857672

Your item has been delivered and is available at a PO Box at 8:56 am on March 14, 2022 in NAVASOTA, TX 77868.

#### **Status**

March 14, 2022 at 8:56 am NAVASOTA, TX 77868

Alan Day, General Manager