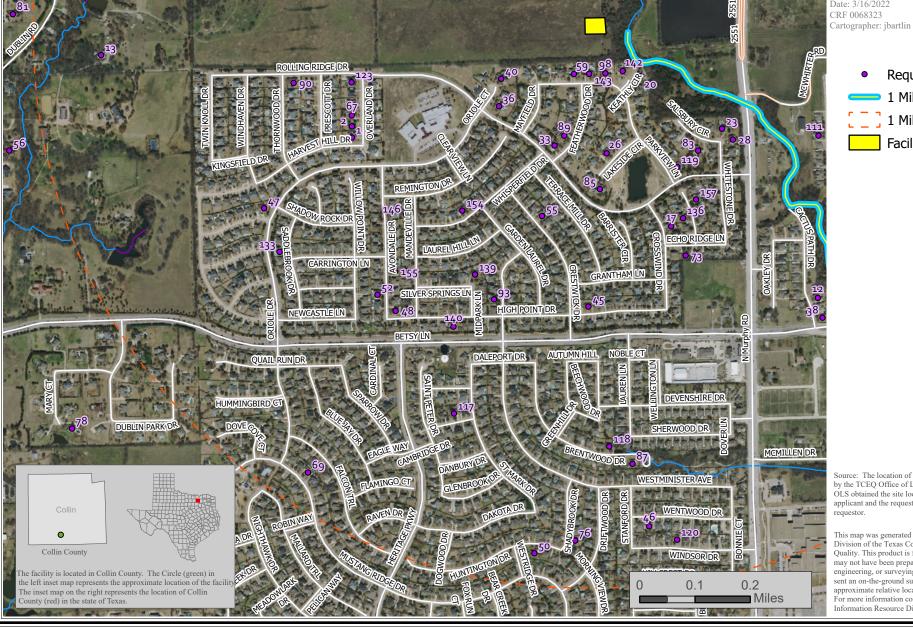

# Group 4: persons with property located in close proximity to the proposed facility, to the northeast

The following persons, found on the map in Attachment D, submitted timely hearing requests in writing, provided the required contact information, and raised the issues that are the basis of their hearing requests in their timely comments.