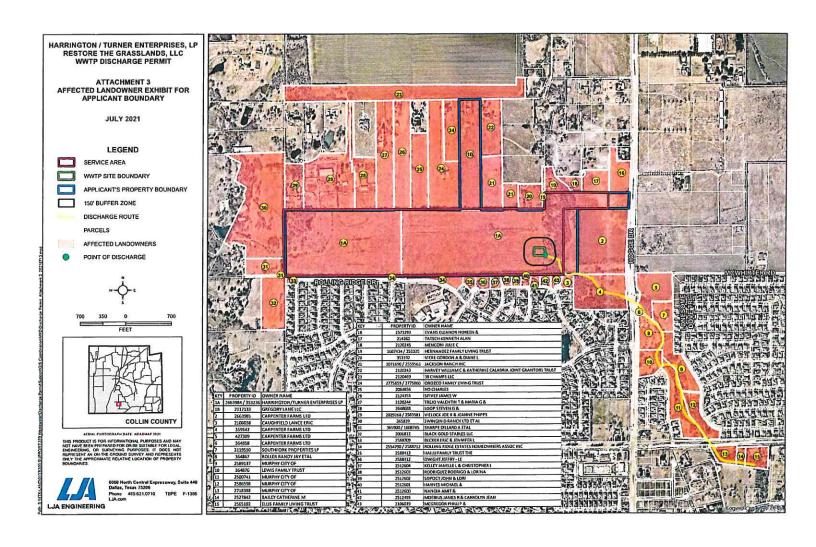

#### 1. Murphy

Murphy submitted a timely hearing request in writing; provided the required contact information; and raised the issues that are the basis of its hearing request in its timely comments.

Murphy stated that it is an affected person as it owns four tracts of land directly on the proposed discharge route on Maxwell Creek within one-half mile downstream of the discharge point which are identified on the Applicants' affected landowner map.

Because Murphy owns property along the discharge route, which is shown on the Applicants' affected landowner list, and raises water quality concerns, the ED recommends that the Commission finds that Murphy is an affected person.