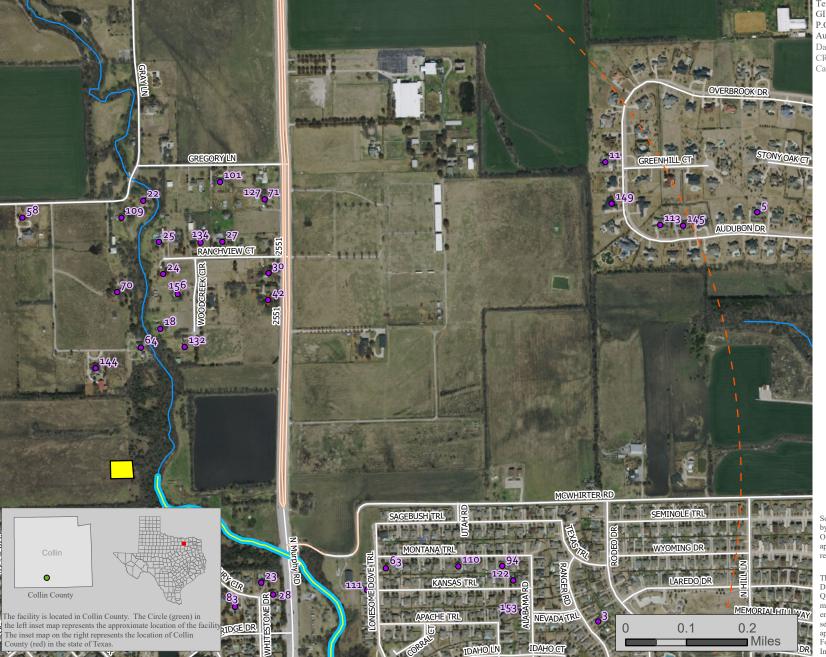

# Group 5: persons with property located in close proximity of the proposed facility, to the northwest

The following persons, found on the map in Attachment E, submitted timely hearing requests in writing, provided the required contact information, and raised the issues that are the basis of their hearing requests in their timely comments.

- 68. Rick Debus (key #34) raised concerns regarding human health (Issues 2 and 17).
- 69. Margaret Henry (key #61) raised concerns regarding human health and notice (Issues 1, 4, 18, 22, 24, 26, and 28).
- 70. Kay Learned (key #82) raised concerns regarding odor and water quality (Issues 3, 7, 17, and 24).
- 71. Lee Perttle (key #106) raised concerns regarding wildlife, human health, and water quality (Issues 1, 2, 7, 17, 18, and 28).
- 72. Rico Jones and Ariel Tonnu (key #137) raised concerns regarding human health, recreation, and water quality (Issues 2, 5, 7, 17, 24, and 28).

The ED has determined that the above persons have demonstrated that they have a personal justiciable interest related to a legal right, duty, privilege, power, or economic interest affected by the application that is not common to members of the general public, and therefore, are affected persons. Based on their locations, issues raised, and their personal justiciable interest affected by the application, the ED recommends the Commission find that the above persons are affected persons because they meet the criteria set out in 30 TAC § 55.203