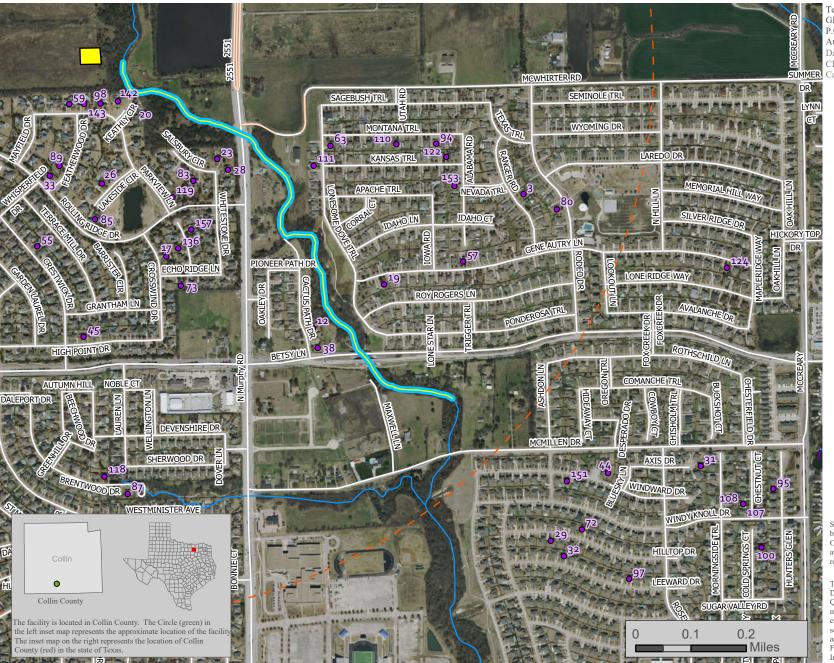

# Group 2: persons with property located in close proximity to the proposed facility, to the southeast

The following persons, found on the map in Attachment B, submitted timely hearing requests in writing, provided the required contact information, and raised the issues that are the basis of their hearing requests in their timely comments.