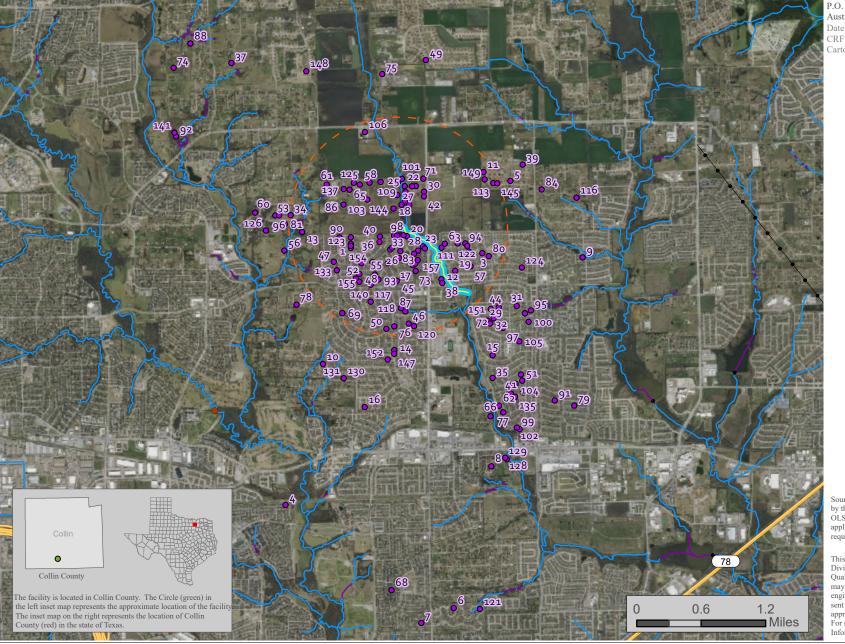

# Group 2: persons with property located in close proximity to the proposed facility, to the southeast

The following persons, found on the map in Attachment B, submitted timely hearing requests in writing, provided the required contact information, and raised the issues that are the basis of their hearing requests in their timely comments.

# Group 3: persons with property located in close proximity to the proposed facility, to the southwest

The following persons, found on the map in Attachment C, submitted timely hearing requests in writing, provided the required contact information, and raised the issues that are the basis of their hearing requests in their timely comments.