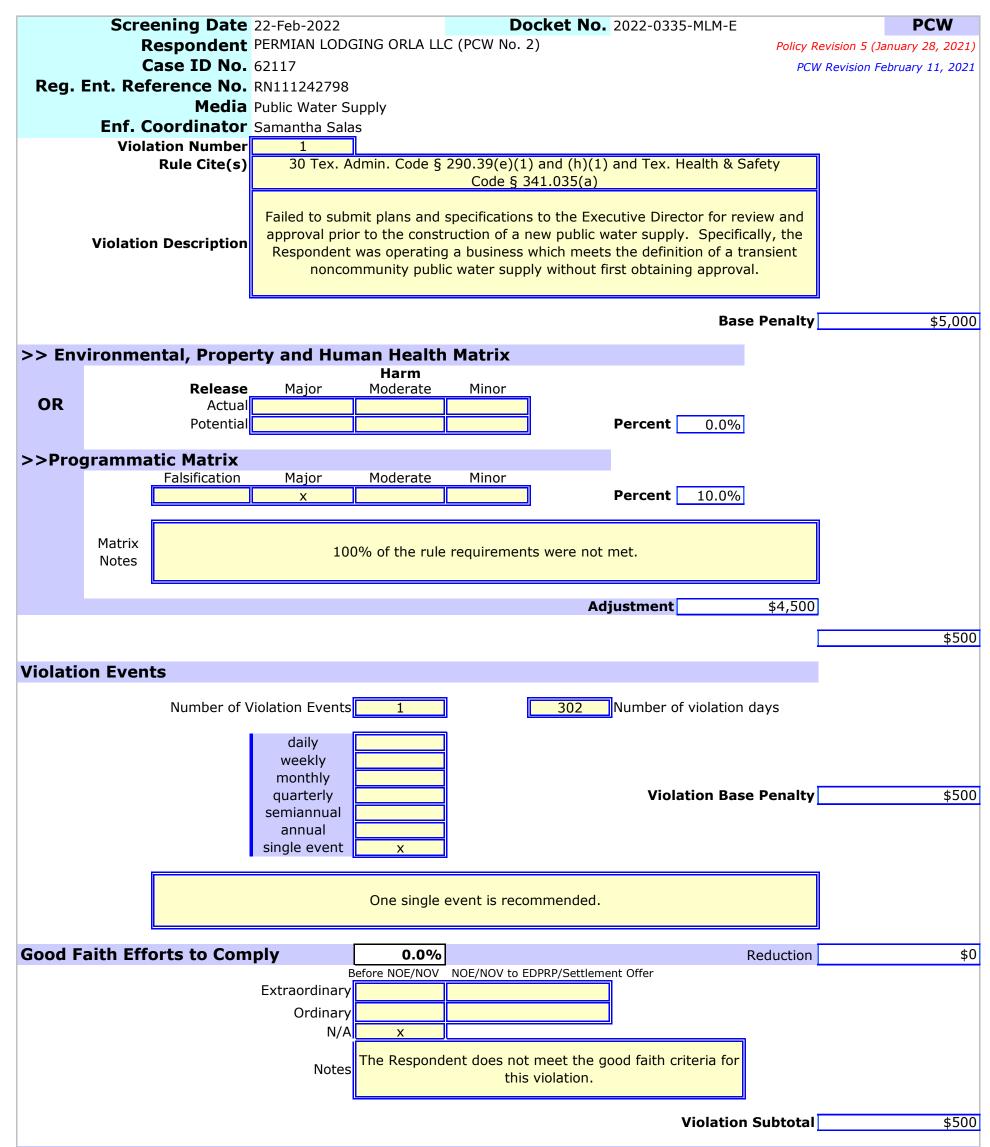

3. Failed to submit plans and specifications to the Executive Director for review and approval prior to the construction of a new public water supply. Specifically, the Respondent was operating a business which meets the definition of a transient noncommunity public water supply without first obtaining approval [30 TEX. ADMIN. CODE § 290.39(e)(1) and (h)(1) and TEX. HEALTH & SAFETY CODE § 341.035(a)].