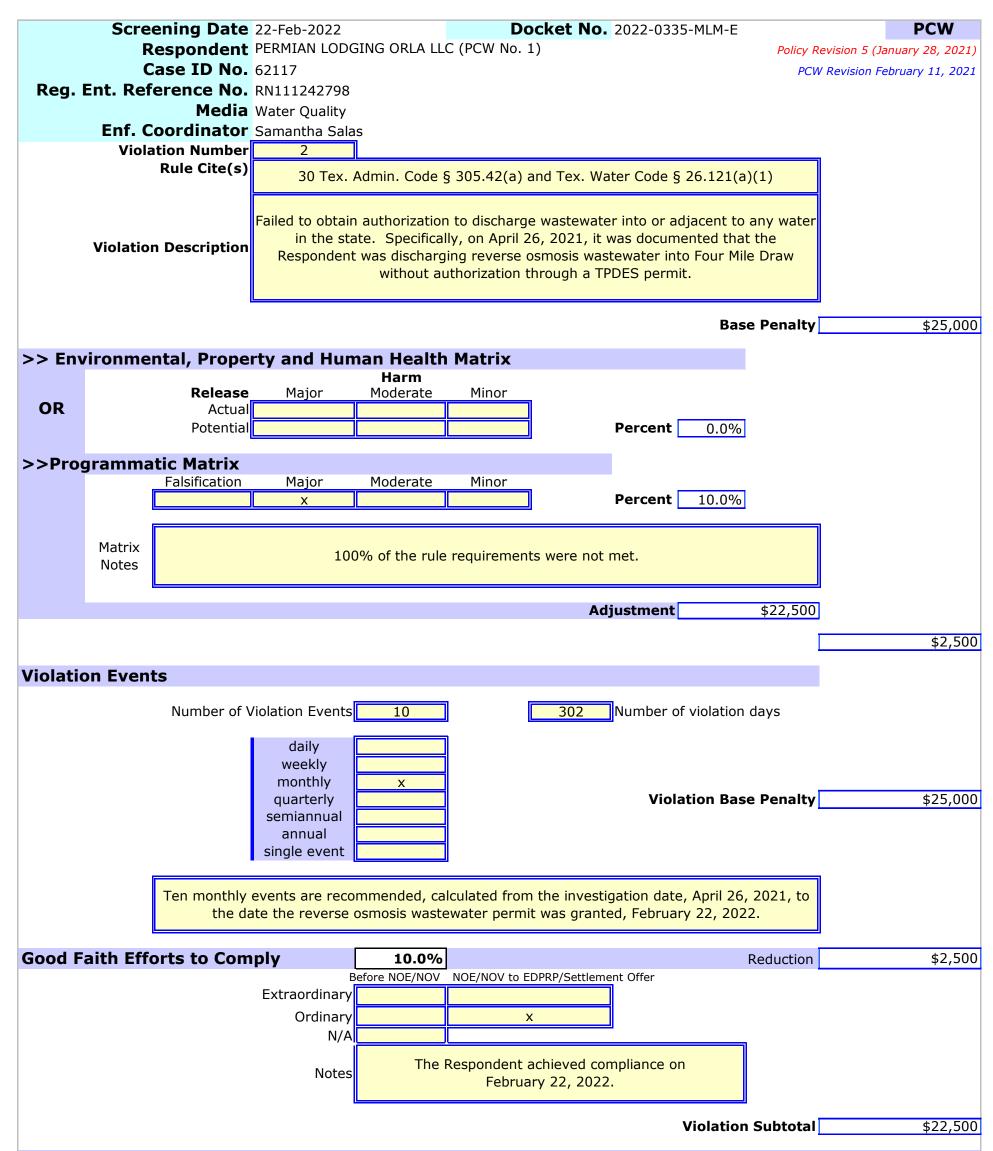

2. Failed to obtain authorization to discharge wastewater into or adjacent to any water in the state. Specifically, on April 26, 2021, it was documented that the Respondent was discharging reverse osmosis wastewater into Four Mile Draw without authorization through a TPDES permit [30 TEX. ADMIN. CODE § 305.42(a) and TEX. WATER CODE § 26.121(a)(1)].