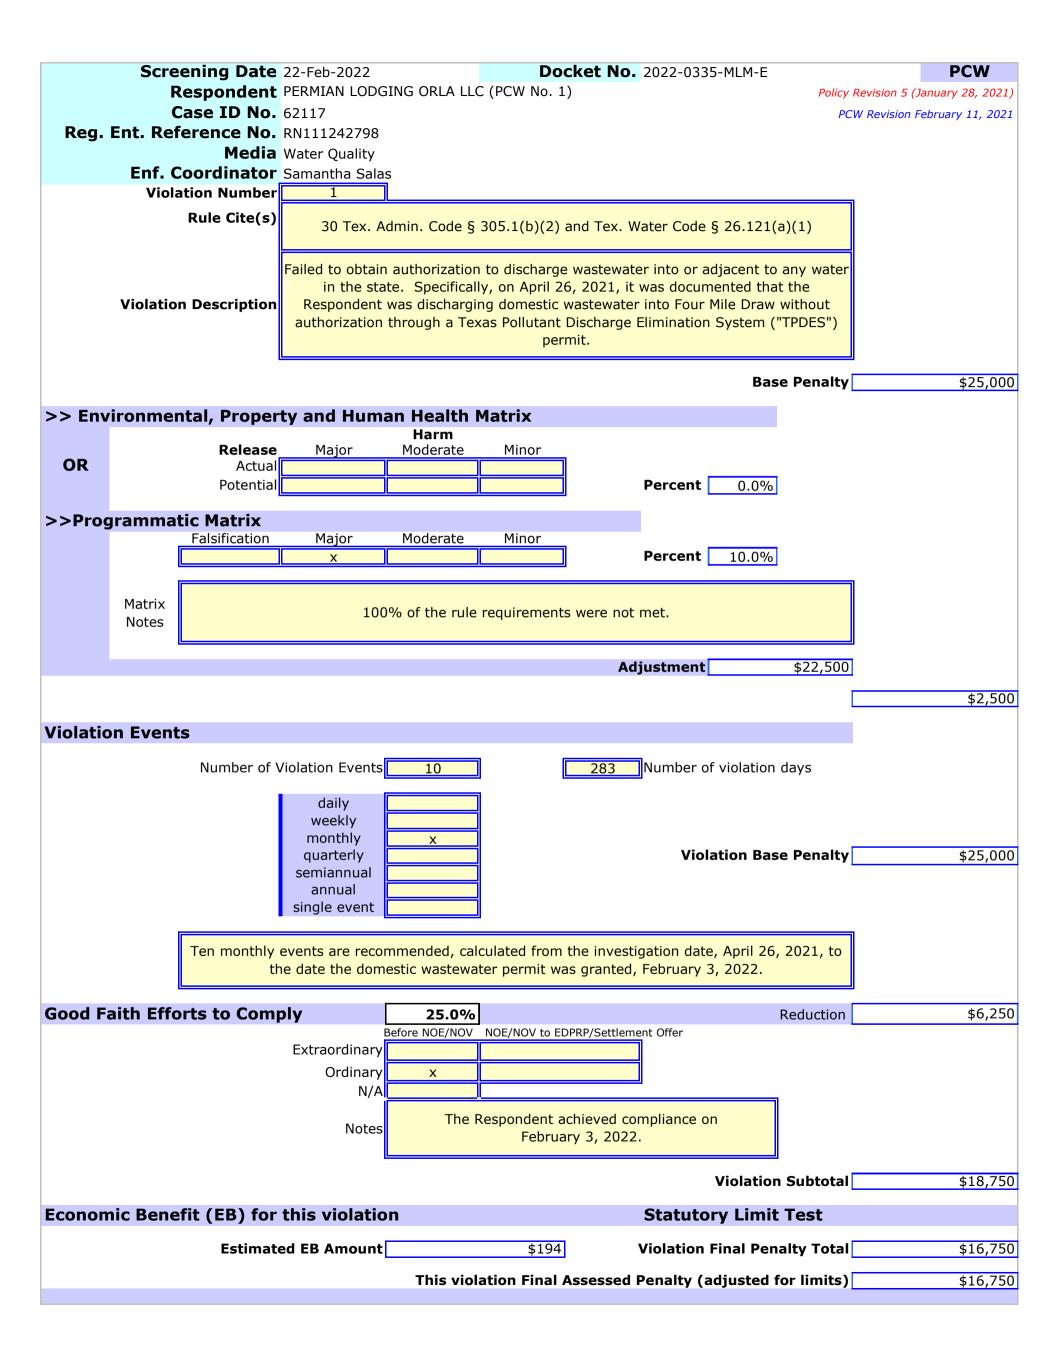

## **Violation Information**

1. Failed to obtain authorization to discharge wastewater into or adjacent to any water in the state. Specifically, on April 26, 2021, it was documented that the Respondent was discharging domestic wastewater into Four Mile Draw without authorization through a Texas Pollutant Discharge Elimination System ("TPDES") permit [30 Tex. ADMIN. CODE § 305.1(b)(2) and Tex. WATER CODE § 26.121(a)(1)].