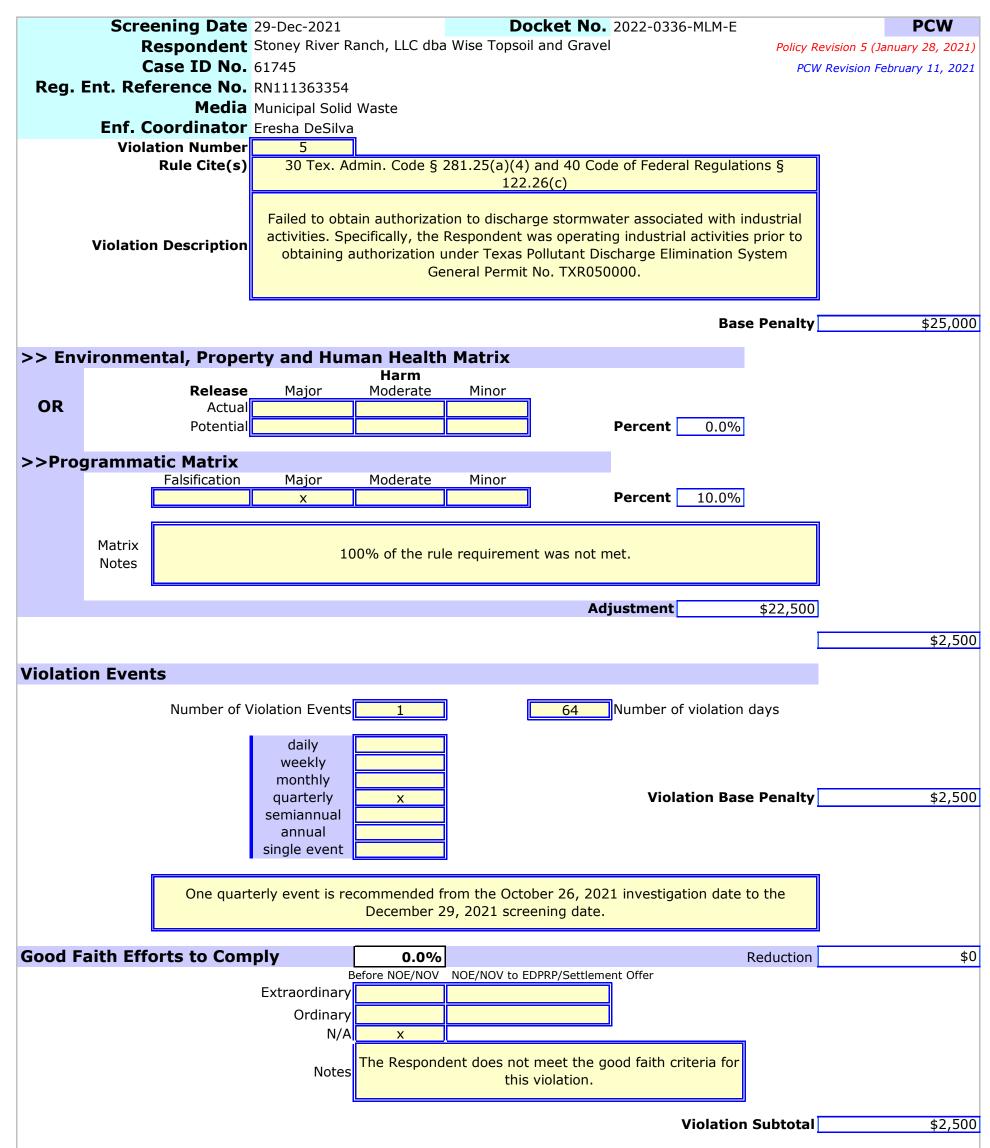

5. Failed to obtain authorization to discharge stormwater associated with industrial activities. Specifically, the Respondent was operating industrial activities prior to obtaining authorization under Texas Pollutant Discharge Elimination System ("TPDES") General Permit No. TXR050000 [30 TEX. ADMIN. CODE § 281.25(a)(4) and 40 CODE OF FEDERAL REGULATIONS § 122.26(c)].