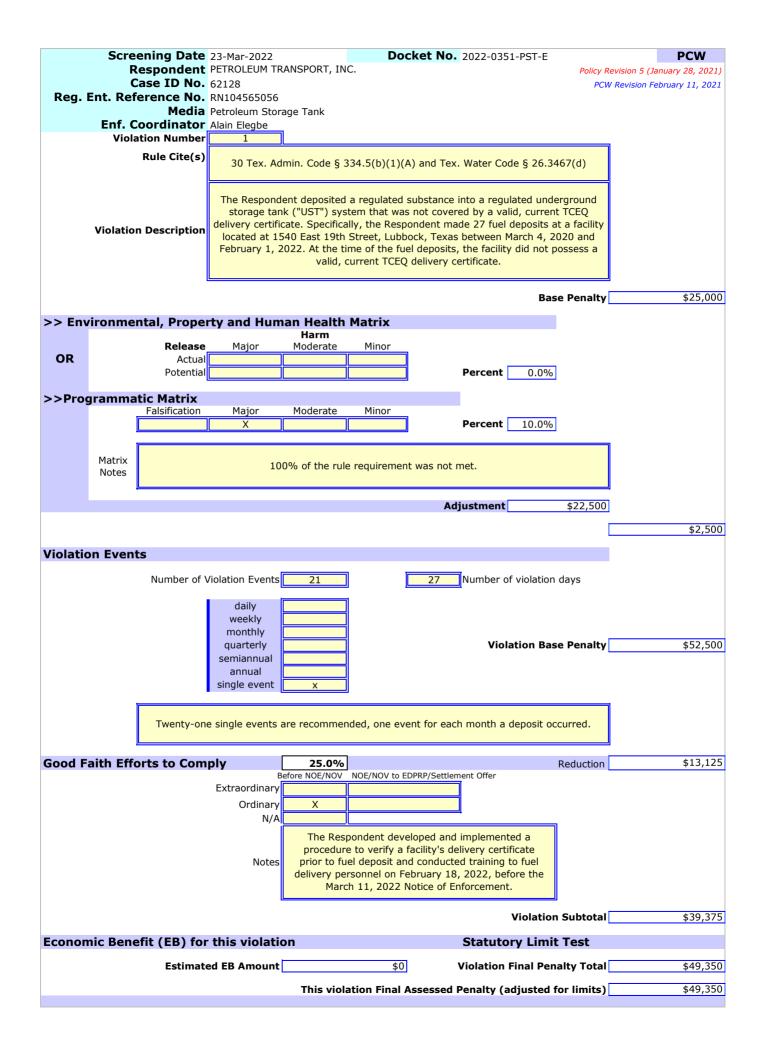

# **Violation Information**

Deposited a regulated substance into a regulated underground storage tank system that was not covered by a valid, current TCEQ delivery certificate. Specifically, the Respondent made 27 fuel deposits at a facility located at 1540 East 19th Street, Lubbock, Texas between March 4, 2020 and February 1, 2022. At the time of the fuel deposits, the facility did not possess a valid, current TCEQ delivery certificate [30 Tex. ADMIN. CODE § 334.5(b)(1)(A) and Tex. WATER CODE § 26.3467(d)].

# **Corrective Action(s) Completed:**

The Respondent implemented the following corrective measures:

a. Developed and implemented a procedure for fuel delivery personnel to verify that a facility possesses a valid, current TCEQ delivery certificate prior to depositing a regulated substance into an underground storage tanks system on February 18, 2022; and

b. Conducted training for all appropriate personnel on the requirements of the procedure developed to verify a facility's delivery certificate prior to fuel deposit on February 18, 2022.

# **II. ALLEGATIONS**

During an investigation conducted at the Business on February 18, 2022, an investigator documented that the Respondent deposited a regulated substance into a regulated UST system that was not covered by a valid, current TCEQ delivery certificate, in violation of 30 TEX. ADMIN. CODE § 334.5(b)(1)(A) and TEX. WATER CODE § 26.3467(d). Specifically, the Respondent made 27 fuel deposits at a facility located at 1540 East 19th Street, Lubbock, Texas between March 4, 2020 and February 1, 2022. At the time of the fuel deposits, the facility did not possess a valid, current TCEQ delivery certificate.