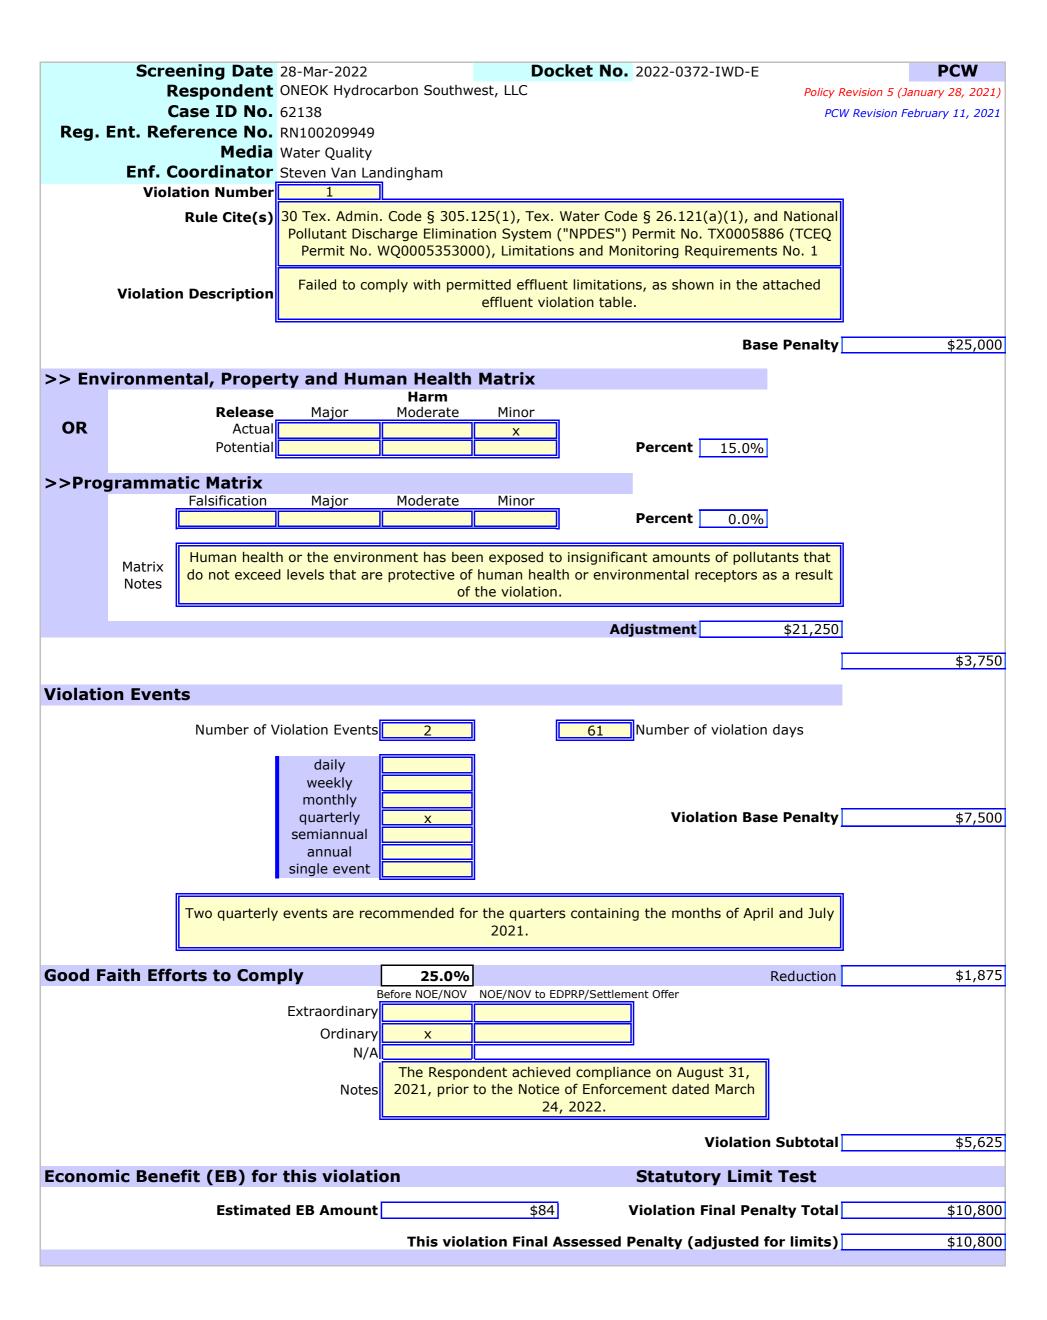

# **Violation Information**

Failed to comply with permitted effluent limitations for total suspended solids [30 Tex. ADMIN. CODE § 305.125(1), TEX. WATER CODE § 26.121(a)(1), and National Pollutant Discharge Elimination System Permit No. TX0005886 (TCEQ Permit No. WQ0005353000), Limitations and Monitoring Requirements No. 1].

| SOMMISSIC<br>STRUCTURE NTAL OF | Policy Rev                    | Pe<br>ision 5 (January 28, 2           | nalty Calcu                                   | Ilatio       | n Worksl                               | neet (PC                    |                     | vision February 1 | 11, 2021 |
|--------------------------------|-------------------------------|----------------------------------------|-----------------------------------------------|--------------|----------------------------------------|-----------------------------|---------------------|-------------------|----------|
| DATES                          |                               | 28-Mar-2022<br>29-Mar-2022             | Screening 28-Ma                               | ar-2022      | EPA Due                                |                             |                     |                   |          |
| PESPO                          |                               | TY INFORMATIO                          |                                               |              |                                        |                             |                     |                   |          |
|                                |                               | <b>ONEOK Hydrocar</b>                  | bon Southwest, LLC                            | 2            |                                        |                             |                     |                   |          |
|                                | ty/Site Region                |                                        |                                               |              | Major/N                                | linor Source                | Minor               |                   |          |
|                                | NFORMATION                    |                                        |                                               |              |                                        |                             |                     |                   |          |
|                                |                               | 2022-0372-IWD-                         | ·E                                            |              |                                        | of Violations<br>Order Type | 1660                |                   |          |
| Med                            | lia Program(s)<br>Multi-Media | Water Quality                          |                                               |              |                                        | t/Non-Profit<br>Coordinator | No<br>Steven Van La | ndingham          |          |
| Adr                            |                               | Limit Minimum                          | \$0 Maxir                                     | num          | \$25,000                               |                             | Enforcement 1       |                   |          |
|                                | <b>"</b>                      |                                        |                                               |              |                                        | <b>-</b> 12                 |                     |                   |          |
| τοτλι                          |                               | TV (Sum of                             | Penalty Ca<br>violation base                  |              |                                        | on                          | Subtotal 1          | ¢                 | 57,500   |
|                                |                               | •                                      |                                               | penait       | 165)                                   |                             | Subtolal 1          | - 7               | 57,500   |
| ADJUS                          |                               | /-) TO SUBTC<br>ptained by multiplying | <b>)TAL 1</b><br>the Total Base Penalty (     | (Subtotal 1) | ) by the indicated p                   | ercentage.                  |                     |                   |          |
|                                | Compliance Hi                 |                                        |                                               | <u>69.0%</u> | Adjustment                             |                             | tals 2, 3, & 7      | \$                | 5,175    |
|                                | Netes                         | NOV with dissin                        | for two months of so<br>nilar violations, and |              |                                        |                             |                     |                   |          |
|                                | Notes                         | liability. Reduct                      | tion for one notice o<br>disclosure o         |              |                                        | udit and one                |                     |                   |          |
|                                |                               |                                        | disclosure d                                  |              |                                        |                             |                     |                   |          |
|                                | Culpability                   | No                                     |                                               | 0.0%         | Enhancement                            |                             | Subtotal 4          |                   | \$0      |
|                                | Notes                         | The Re                                 | spondent does not r                           | meet the     | culpability crite                      | eria.                       |                     |                   |          |
|                                | Good Faith Eff                | ort to Comply T                        | otal Adjustments                              |              |                                        |                             | Subtotal 5          | -\$               | 51,875   |
|                                |                               |                                        | -                                             |              |                                        |                             |                     |                   |          |
|                                | Economic Ben                  | efit<br>Total EB Amounts               | \$84                                          |              | Enhancement*<br>I at the Total EB \$ . | Amount                      | Subtotal 6          |                   | \$0      |
|                                | Estimated                     | l Cost of Compliance                   | \$5,000                                       |              |                                        |                             |                     |                   |          |
| SUM (                          | OF SUBTOTA                    | LS 1-7                                 |                                               |              |                                        | F                           | inal Subtotal       | \$1               | 10,800   |
|                                |                               | S JUSTICE M                            |                                               |              | 0.0%                                   |                             | Adjustment          |                   | \$0      |
| Reduces o                      |                               | Subtotal by the indic                  | ated percentage.                              |              |                                        |                             |                     |                   |          |
|                                | Notes                         |                                        |                                               |              |                                        |                             |                     |                   |          |
|                                |                               |                                        |                                               |              |                                        | Final Pen                   | alty Amount         | \$1               | 0,800    |
| STATU                          | JTORY LIMI                    |                                        | ΙТ                                            |              |                                        | Final Asse                  | ssed Penalty        | \$1               | 0,800    |
| DEFE                           | RRAL                          |                                        |                                               |              | 20.0%                                  | Reduction                   | Adjustment          | -\$               | 52,160   |
| Reduces t                      | he Final Assessed Pe          | nalty by the indicated                 | percentage.                                   |              |                                        |                             |                     |                   |          |
|                                | Notes                         | C                                      | Deferral offered for e                        | expedited    | l settlement.                          |                             |                     |                   |          |
|                                |                               |                                        |                                               |              |                                        |                             |                     |                   |          |
| PAYA                           | BLE PENALT                    | Y                                      |                                               |              |                                        |                             |                     | \$                | 58,640   |