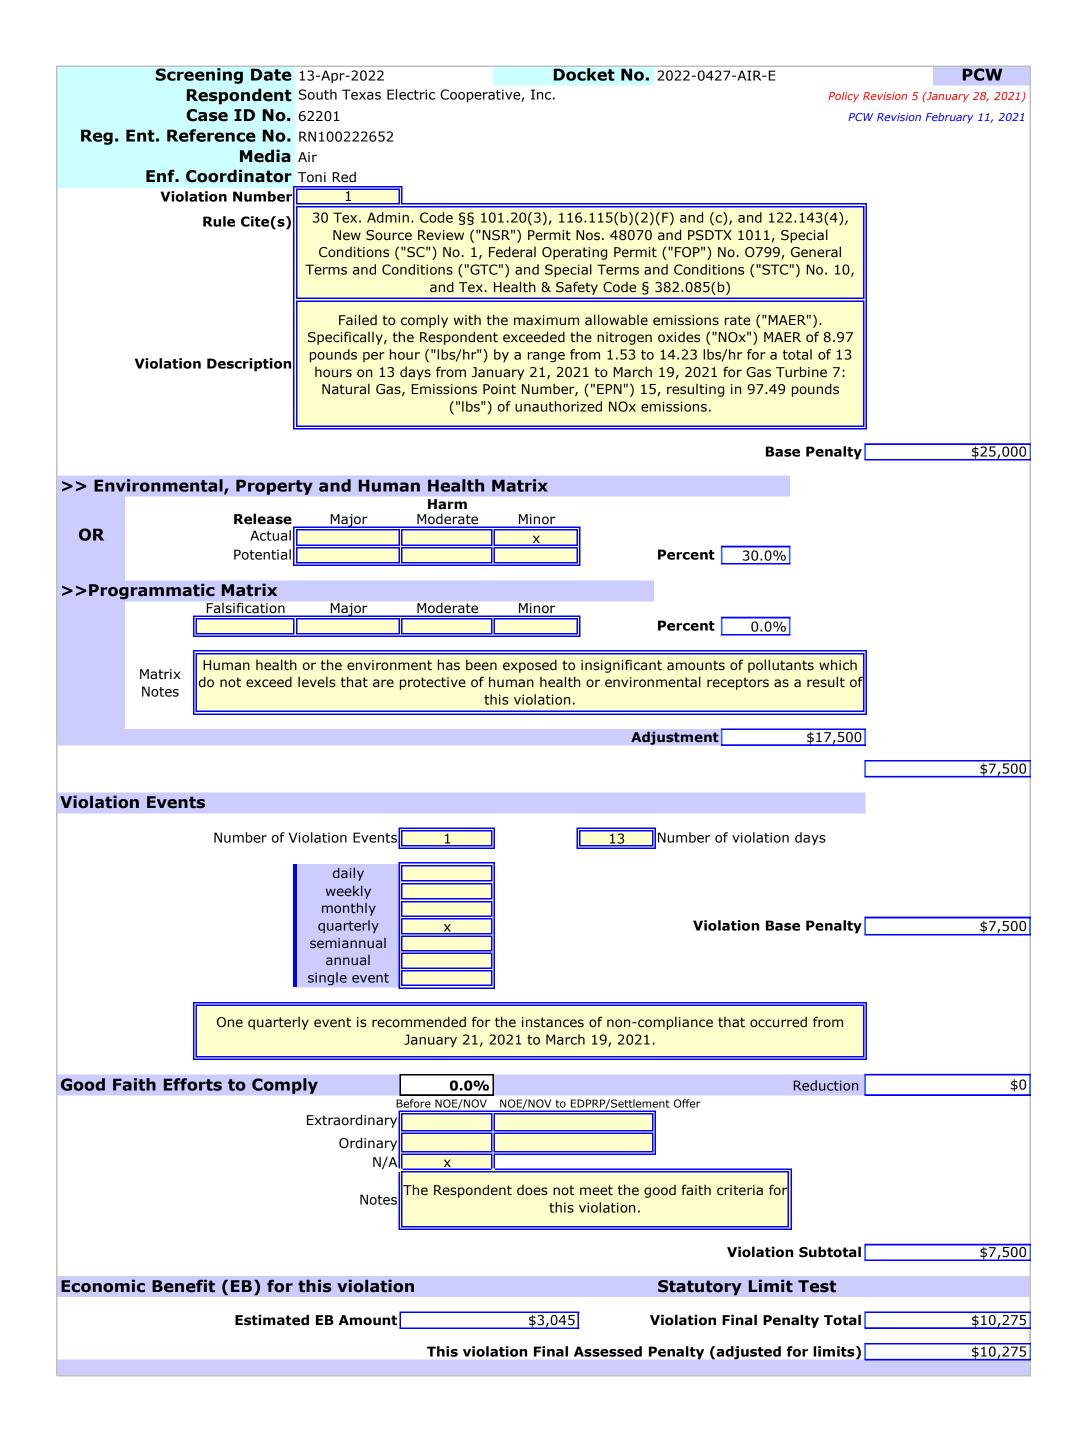

# **Violation Information**

Failed to comply with the maximum allowable emissions rates ("MAERs"). Specifically, the Respondent exceeded the nitrogen oxides ("NOX") MAER of 8.97 pounds per hour ("lbs/hr") by a range from 1.53 to 14.23 lbs/hr for a total of 13 hours on 13 days from January 21, 2021 to March 19, 2021 for Gas Turbine 7: Natural Gas, Emissions Point Number, ("EPN") 15, resulting in 97.49 pounds ("lbs") of unauthorized NOx emissions; the NOx MAER of 8.97 lbs/hr by a range from 2.93 to 11.73 lbs/hr for a total of three hours on three days from January 26, 2021 to January 29, 2021 for Gas Turbine 8: Natural Gas, EPN 16, resulting in 21.69 lbs of unauthorized NOx emissions; and the NOx MAER of 8.97 lbs/hr by a range from 0.23 to 8.03 lbs/hr for a total of six hours on four days from January 21, 2021 to January 29, 2021 for Gas Turbine 9: Natural Gas, EPN 17, resulting in 19.48 lbs of unauthorized NOx emissions [30 TEX. ADMIN. CODE §§ 101.20(3), 116.115(b)(2)(F) and (c), and 122.143(4), New Source Review Permit Nos. 48070 and PSDTX 1011, Special Conditions No. 1, Federal Operating Permit No. 0799, General Terms and Conditions and Special Terms and Conditions No. 10, and TEX. HEALTH & SAFETY CODE § 382.085(b)].