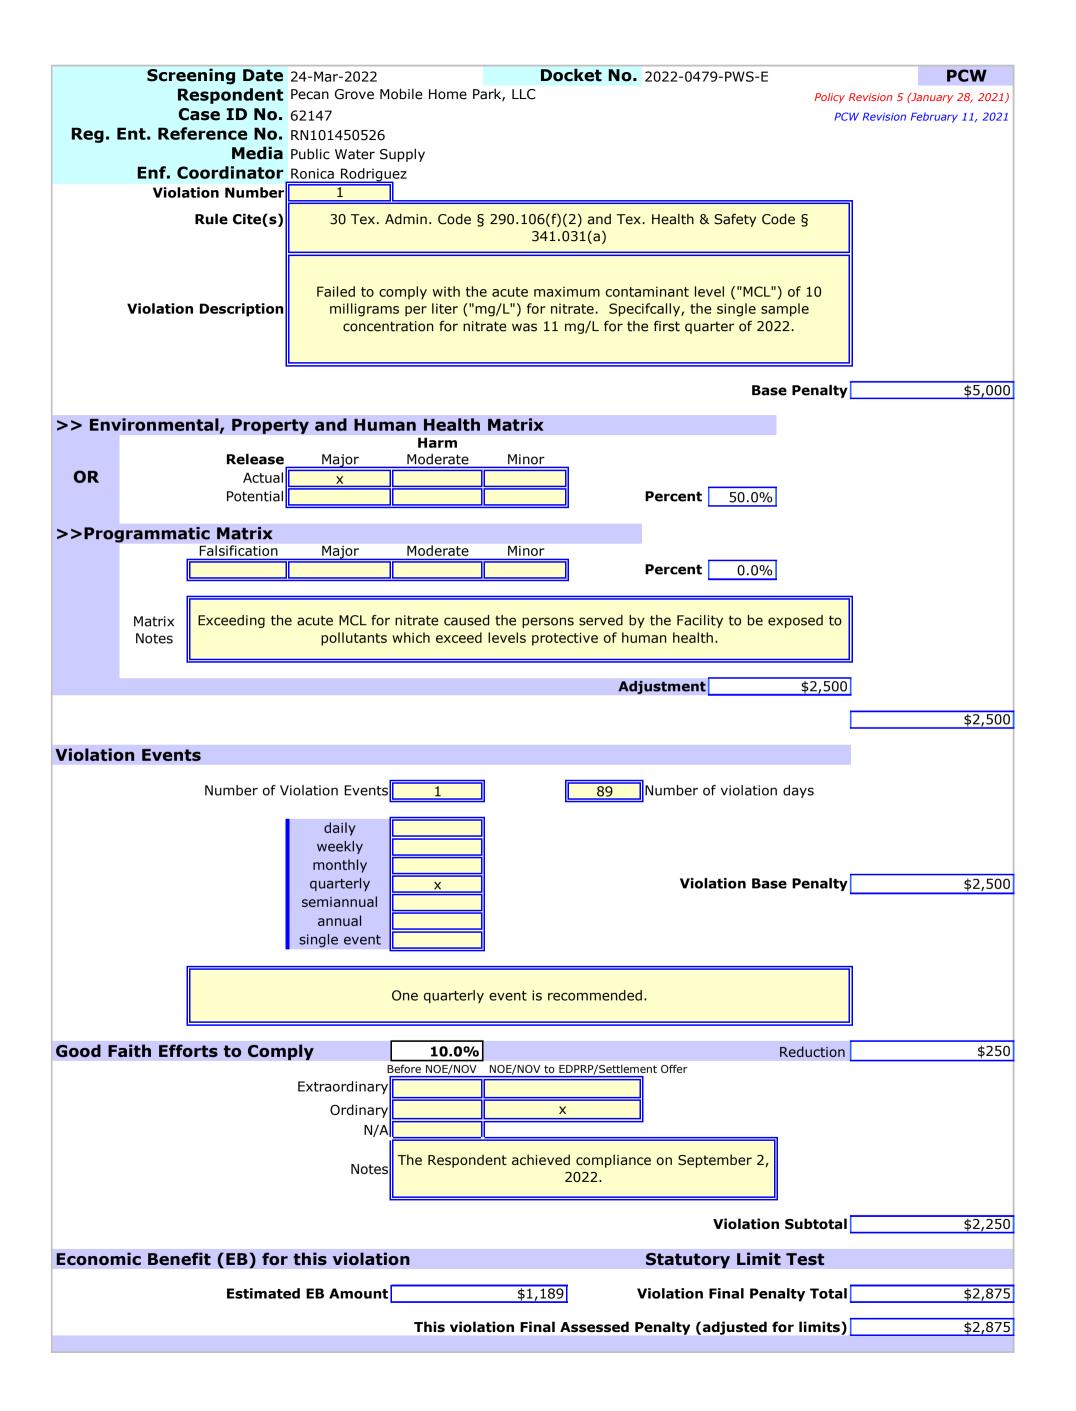

#### Violation Information

1. Failed to comply with the maximum contaminant level of 10 milligrams per liter for nitrate [30 Tex. Admin. Code § 290.106(f)(2) and Tex. Health & Safety Code § 341.031(a)].

# **Violation Information**

Failed to comply with the maximum contaminant level of 10 milligrams per liter for nitrate [30 Tex. Admin. Code § 290.106(f)(2) and Tex. Health & Safety Code § 341.031(a)].

# Penalty Calculation Worksheet (PCW) Policy Revision 5 (January 28, 2021)

PCW Revision February 11, 2021

| CR IA                                   |                         |                        |                                         |                   |                       |               |                               |                 |
|-----------------------------------------|-------------------------|------------------------|-----------------------------------------|-------------------|-----------------------|---------------|-------------------------------|-----------------|
| <b>DATES</b>                            | Assigned                | 14-Mar-2022            |                                         |                   | _                     |               | _                             |                 |
|                                         | PCW                     | 24-Mar-2022            | Screening                               | 24-Mar-2022       | EPA Due               | 30-Jun-2022   |                               |                 |
|                                         |                         |                        |                                         |                   |                       |               |                               |                 |
| RESPO                                   | NDENT/FACILI            | TY INFORMATI           | ON                                      |                   |                       |               |                               |                 |
|                                         |                         | Pecan Grove Mo         |                                         | rl. IIC           |                       |               |                               |                 |
| Das                                     |                         |                        | bile Hollie Pa                          | IIK, LLC          |                       |               |                               |                 |
| -                                       | j. Ent. Ref. No.        |                        |                                         |                   |                       |               | T                             |                 |
| Facilit                                 | ty/Site Region          | 7-Midland              |                                         |                   | Major/N               | linor Source  | Minor                         |                 |
|                                         |                         |                        |                                         |                   |                       |               |                               |                 |
| CASE II                                 | NFORMATION              |                        |                                         |                   |                       |               |                               |                 |
| En                                      | f./Case ID No.          | 62147                  |                                         |                   | No.                   | of Violations | 1                             |                 |
|                                         |                         | 2022-0479-PWS          | -F                                      |                   |                       | Order Type    |                               |                 |
| Mod                                     | lia Program(s)          |                        |                                         |                   | Governmen             | t/Non-Profit  |                               |                 |
| Meu                                     |                         | rublic water 5u        | рргу                                    |                   |                       | •             |                               |                 |
|                                         | Multi-Media             |                        |                                         |                   | J Ent.                |               | Ronica Rodrigu                | lez             |
|                                         |                         | ,                      |                                         | _                 |                       | EC's Team     | 5                             |                 |
| Adn                                     | nin. Penalty \$ L       | imit Minimum.          | \$50                                    | Maximum           | \$5,000               |               |                               |                 |
|                                         |                         |                        |                                         |                   |                       |               |                               |                 |
|                                         |                         |                        | Penal                                   | ty Calcula        | tion Secti            | on            |                               |                 |
| TOTAL                                   | BASE PENA               | LTY (Sum of            |                                         | •                 |                       |               | Subtotal 1                    | \$2,500         |
|                                         |                         | •                      |                                         | _                 | •                     |               | -                             |                 |
| <b>ADJUS</b>                            | STMENTS (+)             | /-) TO SUBTO           | OTAL 1                                  |                   |                       |               |                               |                 |
| ,,,,,,,,,,,,,,,,,,,,,,,,,,,,,,,,,,,,,,, | Subtotals 2-7 are ob    | tained by multiplying  | the Total Base                          | Penalty (Subtotal | 1) by the indicated r | percentage.   |                               |                 |
|                                         | Compliance His          |                        | , the rotal base                        | 25.0%             |                       |               | tals 2, 3, & 7                | \$625           |
|                                         |                         | scoi y                 |                                         | 25.0 70           | Aujustinent           | Subto         | t <i>ais 2, 5,</i> & 7 [<br>] | <b>4023</b>     |
|                                         |                         |                        |                                         |                   |                       |               |                               |                 |
|                                         | Notes                   | Enhanceme              | ent for one a                           | greed order wit   | hout a denial of      | liability.    |                               |                 |
|                                         |                         |                        |                                         |                   |                       | •             |                               |                 |
|                                         | <u> </u>                |                        |                                         |                   |                       |               | ]                             |                 |
|                                         | Culpability             | No                     |                                         | 0.0%              | Enhancement           |               | Subtotal 4                    | \$0             |
|                                         | Cuipability             | INO                    |                                         | 0.0%              | Ennancement           |               |                               | <del></del> \$0 |
|                                         |                         | TI D                   |                                         |                   | 1 1 222               |               |                               |                 |
|                                         | Notes                   | The Re                 | sponaent ao                             | es not meet the   | e culpability crite   | eria.         |                               |                 |
|                                         |                         |                        |                                         |                   |                       |               | ]                             |                 |
|                                         |                         |                        |                                         |                   |                       |               | _                             |                 |
|                                         | <b>Good Faith Effo</b>  | ort to Comply T        | otal Adjust                             | ments             |                       |               | Subtotal 5                    | -\$250          |
|                                         |                         | . ,                    | -                                       |                   |                       |               |                               | ·               |
|                                         |                         |                        |                                         |                   |                       |               |                               |                 |
|                                         | <b>Economic Bene</b>    | efit                   |                                         | 0.0%              | Enhancement*          |               | Subtotal 6                    | \$0             |
|                                         |                         | Total EB Amounts       | \$1,189                                 |                   | ed at the Total EB \$ | Amount        |                               |                 |
|                                         | Estimated               | Cost of Compliance     | \$40,000                                | 1                 | ,                     |               |                               |                 |
|                                         |                         | · •                    | , ,,,,,,,,,,,,,,,,,,,,,,,,,,,,,,,,,,,,, | _                 |                       |               |                               |                 |
| CIIM C                                  | F SUBTOTAL              | C 1_7                  |                                         |                   |                       | E             | inal Subtotal                 | \$2,875         |
| JUN C                                   | JI SUBTUTAL             | .5 1-7                 |                                         |                   |                       | F             | IIIai Subtotai [              | Ψ2,073          |
|                                         |                         |                        |                                         |                   |                       |               |                               |                 |
| OTHE                                    | R FACTORS A             | S JUSTICE M            | 1AY REQU                                | IRE               | 0.0%                  |               | Adjustment                    | \$0             |
| Reduces o                               | r enhances the Final    | Subtotal by the indi   | cated percentag                         | e.                | ,                     |               | _                             |                 |
|                                         |                         |                        |                                         |                   |                       |               |                               |                 |
|                                         | Notes                   |                        |                                         |                   |                       |               |                               |                 |
|                                         | Notes                   |                        |                                         |                   |                       |               |                               |                 |
|                                         | Ļ                       |                        |                                         |                   |                       |               | J                             |                 |
|                                         |                         |                        |                                         |                   |                       | Final Per     | nalty Amount                  | \$2,875         |
|                                         |                         |                        |                                         |                   |                       |               |                               |                 |
| STATI                                   | JTORY LIMIT             | ADJUSTMEN              | NT.                                     |                   |                       | Final Asse    | ssed Penalty                  | \$2,875         |
| J.,,,,                                  |                         |                        |                                         |                   |                       | a. A550       |                               | 7-10-0          |
| DE===                                   | ND A I                  |                        |                                         |                   | 465.55                |               |                               | +               |
| DEFER                                   |                         |                        |                                         |                   | 100.0%                | Reduction     | Adjustment                    | -\$2,875        |
| Reduces t                               | he Final Assessed Pe    | nalty by the indicated | d percentage.                           |                   |                       |               | ·<br>1                        |                 |
|                                         |                         | The Everytime          | Director re-                            | mmanda a sas      | ditional deferre      | for paturally |                               |                 |
|                                         | Notes                   | The Executive          |                                         |                   | ditional deferral     | ior naturally |                               |                 |
|                                         | occurring constituents. |                        |                                         |                   |                       |               |                               |                 |