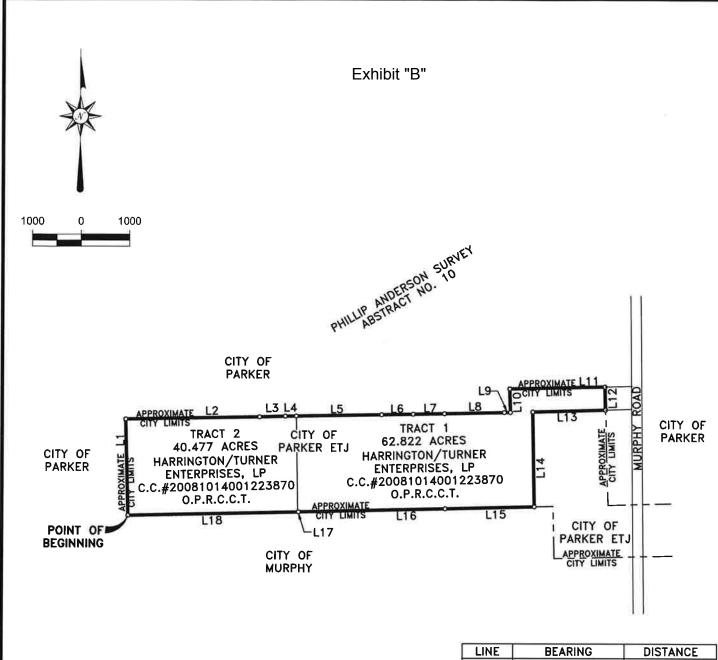

# Metes and Bounds Description

The proposed District contains approximately 101.829 acres. The metes and bounds description of the proposed District has been checked by TCEQ staff and has been found to form an acceptable closure.