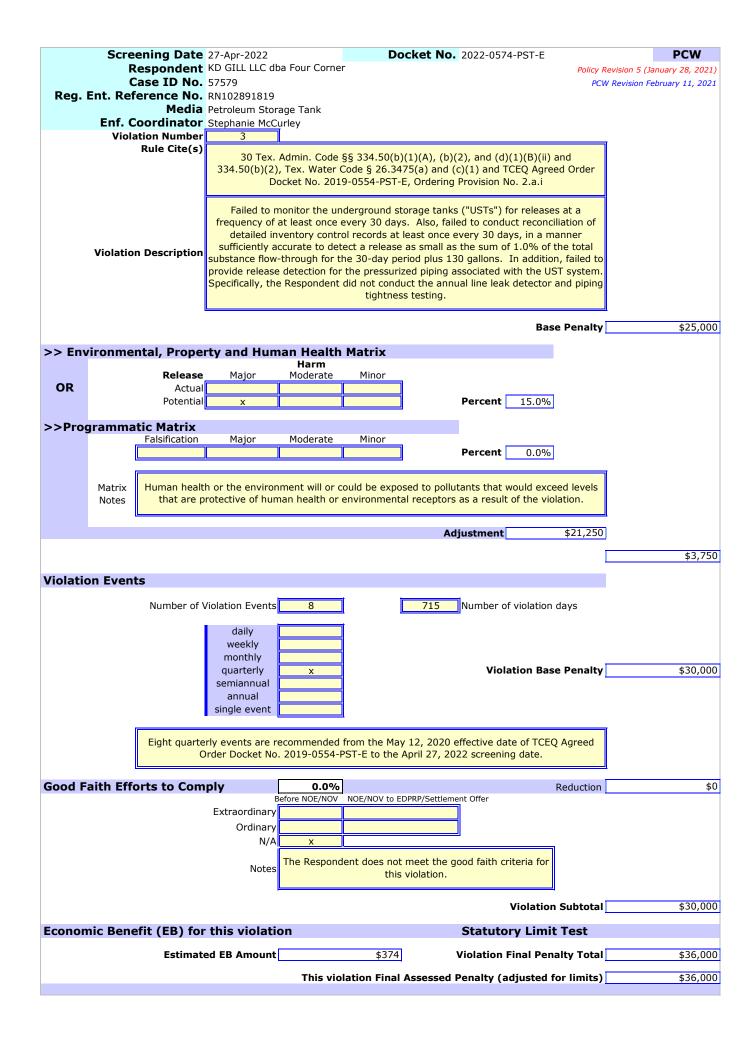

3. Failed to inspect the overfill prevention equipment at least once every three years [30 Tex. ADMIN. CODE § 334.48(g)(1)(B) and Tex. WATER CODE § 26.3475(c)(2)].

4. Failed to monitor the USTs for releases at a frequency of at least once every 30 days [30 TEX. ADMIN. CODE § 334.50(b)(1)(A), TEX. WATER CODE § 26.3475(c)(1), and TCEQ Agreed Order Docket No. 2019-0554-PST-E, Ordering Provision No. 2a.i].

5. Failed to conduct reconciliation of detailed inventory control records at least once every 30 days, in a manner sufficiently accurate to detect a release as small as the sum of 1.0% of the total substance flow-through for the 30-day period plus 130 gallons [30 Tex. ADMIN. CODE § 334.50(d)(1)(B)(ii), Tex. WATER CODE § 26.3475(c)(1), and TCEQ Agreed Order Docket No. 2019-0554-PST-E, Ordering Provision No. 2.a.i].

6. Failed to provide release detection for the pressurized piping associated with the underground storage tank system [30 Tex. ADMIN. CODE § 334.50(b)(2) and Tex. WATER CODE § 26.3475(a)].