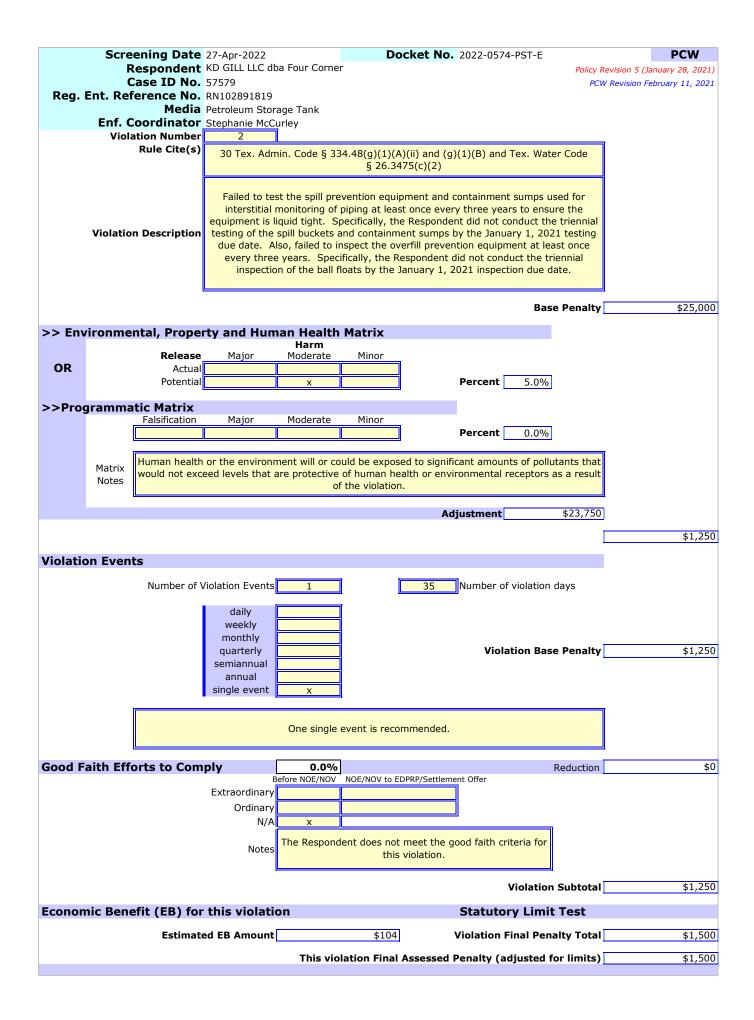

#### Executive Summary – Enforcement Matter – Case No. 57579 KD GILL LLC dba Four Corner RN102891819 Docket No. 2022-0574-PST-E

2. Failed to test the spill prevention equipment and containment sumps used for interstitial monitoring of piping at least once every three years to ensure the equipment is liquid tight [30 TEX. ADMIN. CODE § 334.48(g)(1)(A)(ii) and TEX. WATER CODE § 26.3475(c)(2)].

3. Failed to inspect the overfill prevention equipment at least once every three years [30 Tex. ADMIN. CODE § 334.48(g)(1)(B) and Tex. WATER CODE § 26.3475(c)(2)].

4. Failed to monitor the USTs for releases at a frequency of at least once every 30 days [30 TEX. ADMIN. CODE § 334.50(b)(1)(A), TEX. WATER CODE § 26.3475(c)(1), and TCEQ Agreed Order Docket No. 2019-0554-PST-E, Ordering Provision No. 2a.i].