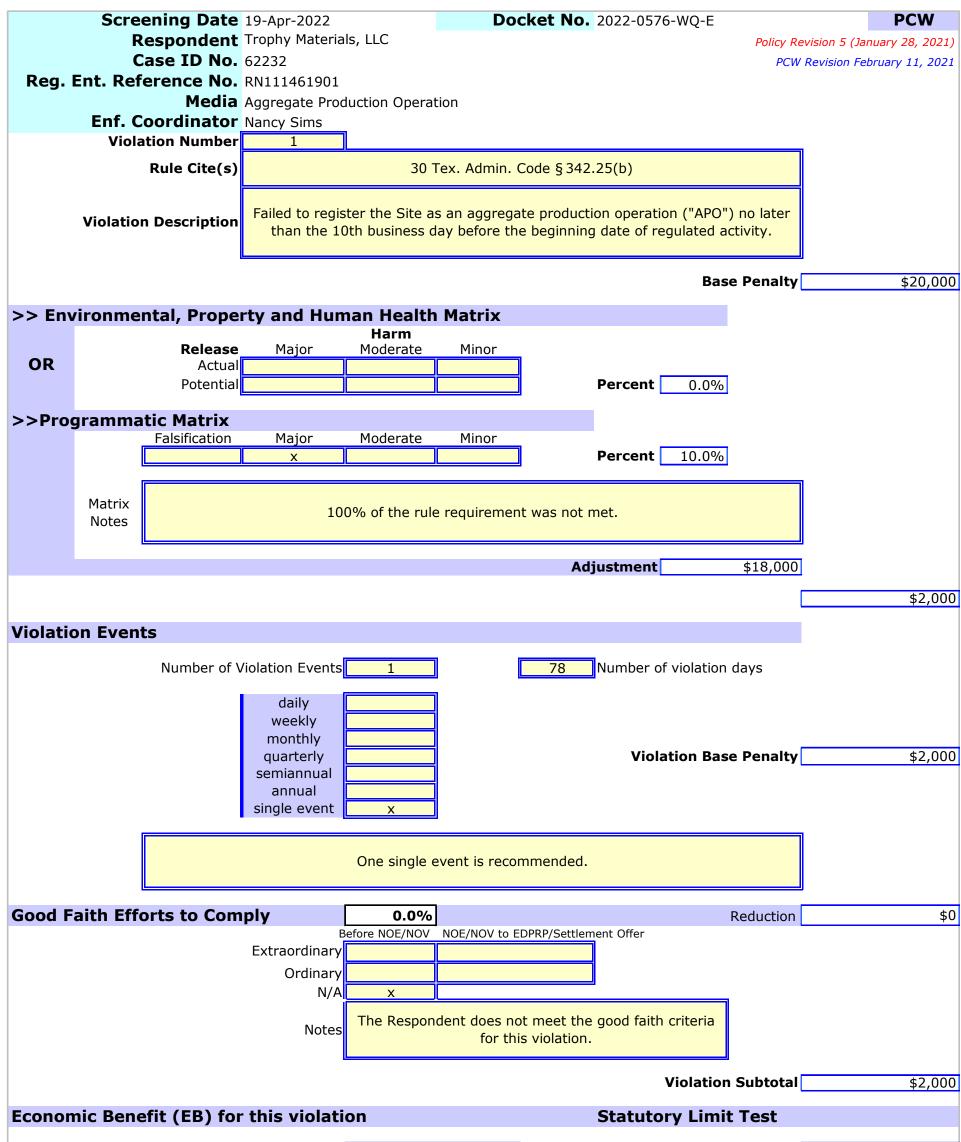

# **Violation Information**

1. Failed to register the Site as an APO no later than the 10th business day before the beginning date of regulated activity [30 TEX. ADMIN. CODE § 342.25(b)].

2. Failed to obtain authorization to discharge stormwater associated with construction activities. Specifically, the Respondent was performing industrial construction activities prior to obtaining authorization under Texas Pollutant Discharge Elimination System ("TPDES") General Permit No. TXR050000 [30 TEX. ADMIN. CODE § 281.25(a)(4) and 40 CODE OF FEDERAL REGULATIONS § 122.26(c)].

# Technical Requirements:

The Order will require the Respondent to:

a. Within 30 days:

i. Register the Site as an APO through the State of Texas Environmental Electronic Reporting System ("STEERS");

ii. Develop and implement a stormwater pollution prevention plan to comply with the requirements of TPDES Multi-Sector General Permit No. TXR050000; and