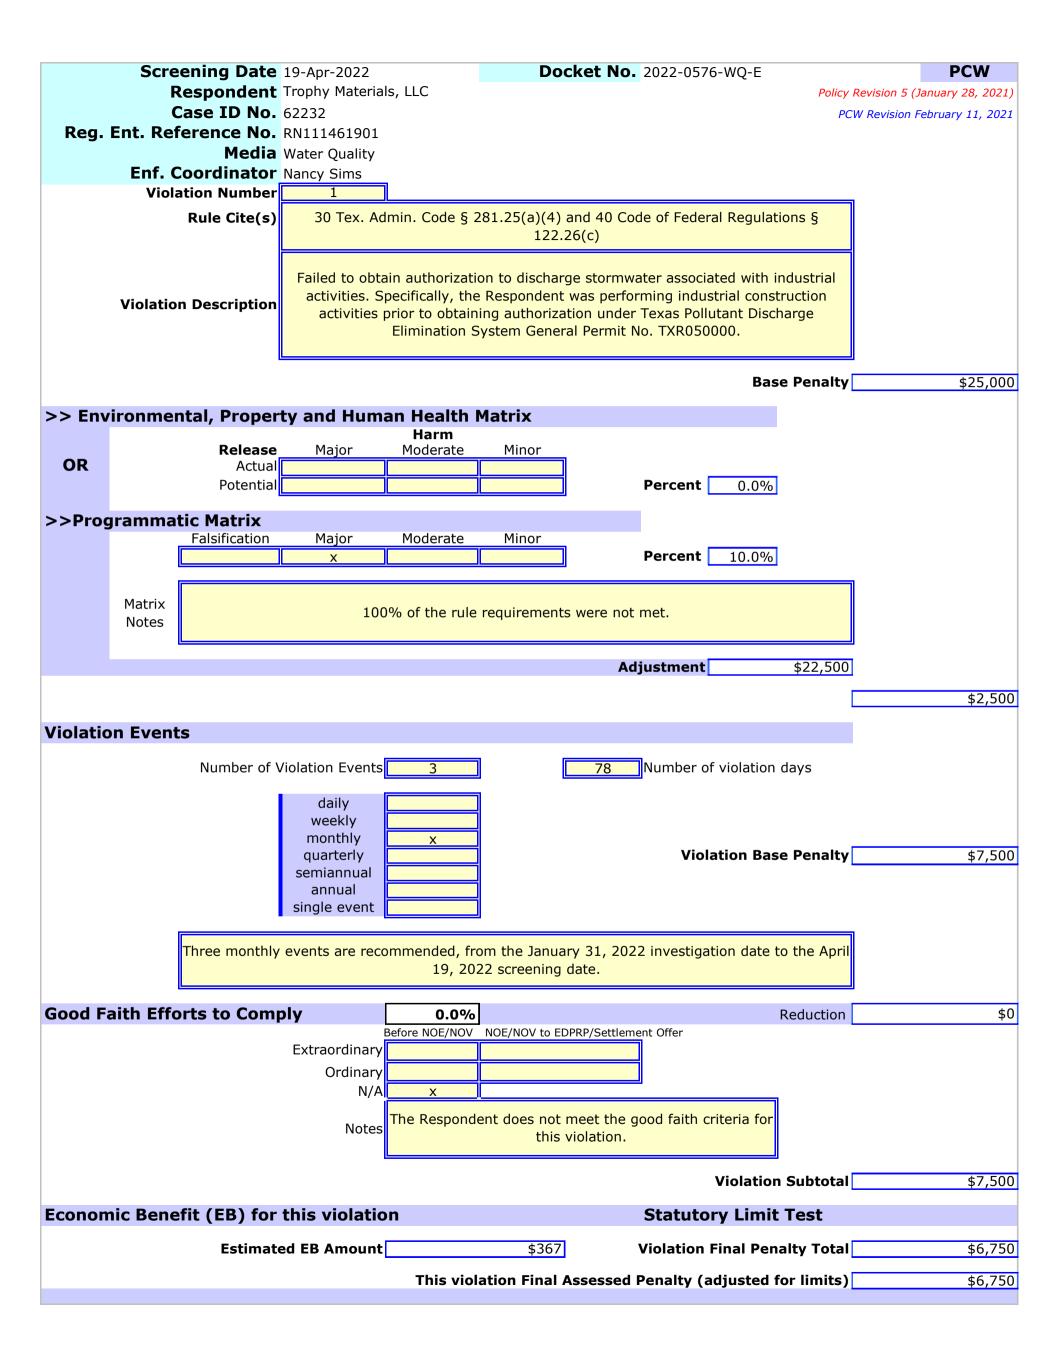

# **Violation Information**

1. Failed to register the Site as an APO no later than the 10th business day before the beginning date of regulated activity [30 TEX. ADMIN. CODE § 342.25(b)].

2. Failed to obtain authorization to discharge stormwater associated with construction activities. Specifically, the Respondent was performing industrial construction activities prior to obtaining authorization under Texas Pollutant Discharge Elimination System ("TPDES") General Permit No. TXR050000 [30 TEX. ADMIN. CODE § 281.25(a)(4) and 40 CODE OF FEDERAL REGULATIONS § 122.26(c)].