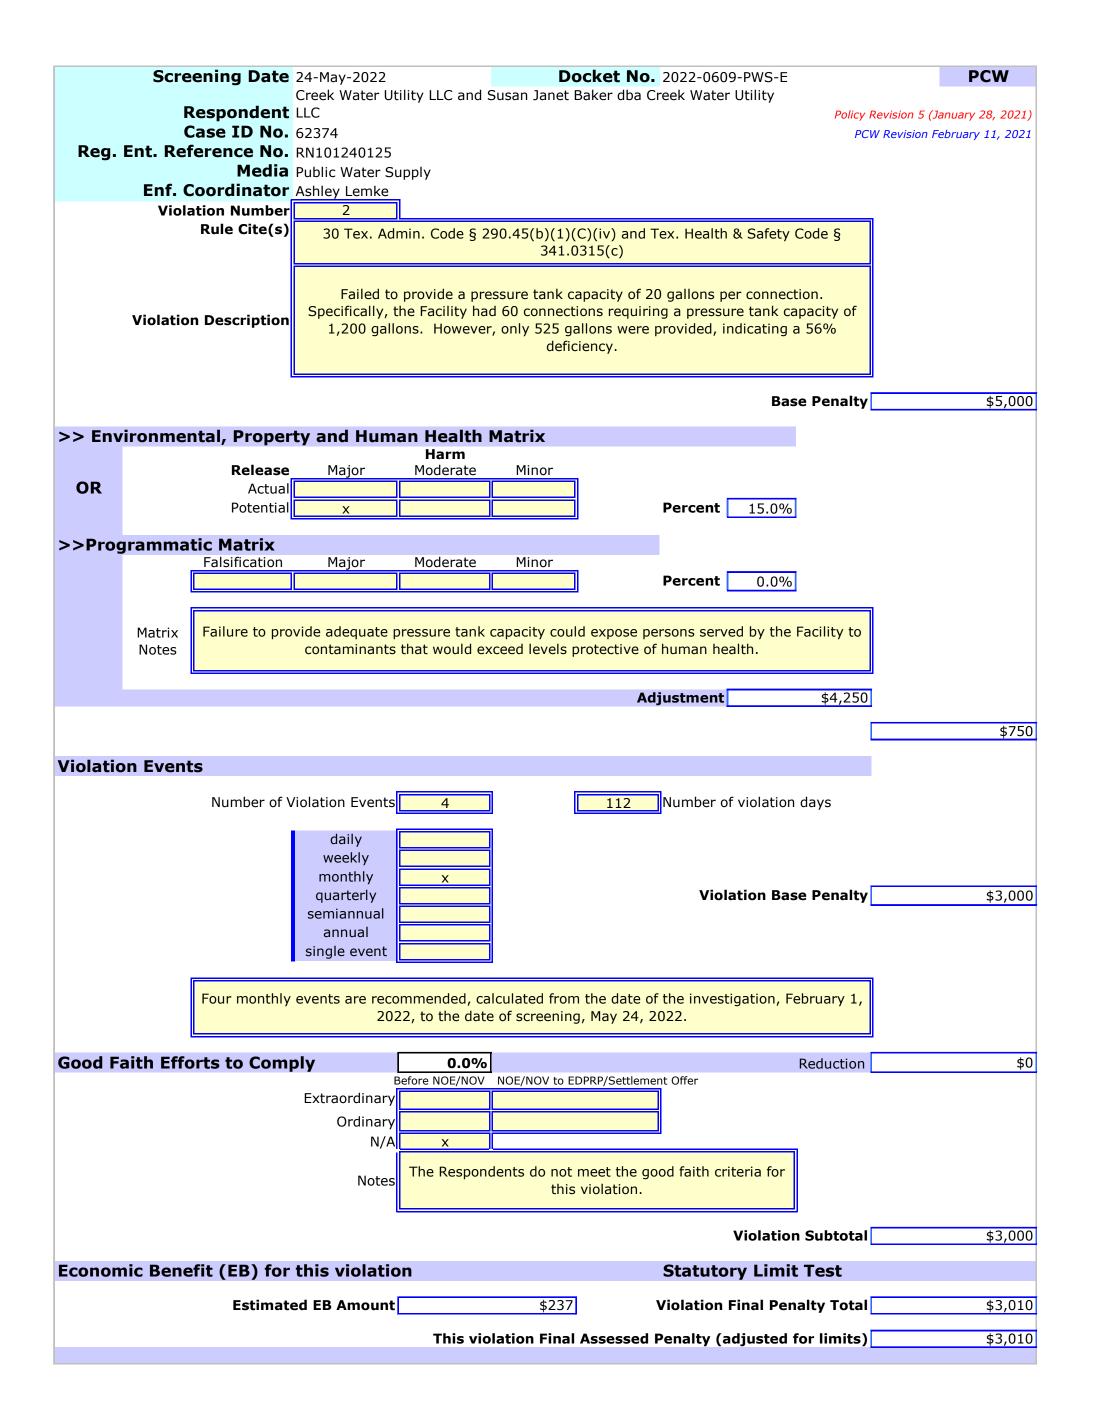

### **Violation Information**

- 1. Failed to provide a well capacity of 0.6 gallons per minute ("gpm") per connection. Specifically, the Facility had 60 connections requiring a well capacity of 36 gpm. However, only 15 gpm were provided, indicating a 58% deficiency [30 Tex. ADMIN. CODE § 290.45(b)(1)(C)(i) and Tex. Health & Safety Code § 341.0315(c)].
- 2. Failed to provide a pressure tank capacity of 20 gallons per connection. Specifically, the Facility had 60 connections requiring a pressure tank capacity of 1,200 gallons. However, only 525 gallons were provided, indicating a 56% deficiency [30 Tex. ADMIN. CODE § 290.45(b)(1)(C)(iv) and Tex. Health & Safety Code § 341.0315(c)].
- 3. Failed to provide two or more pumps having a total capacity of 2.0 gpm per connection at each pump station or pressure plane. Specifically, the Facility had 60 connections requiring a total pump capacity of 120 gpm. However, only 75 gpm were provided, indicating a 38% deficiency [30 Tex. Admin. Code § 290.45(b)(1)(C)(iii) and Tex. Health & Safety Code § 341.0315(c)].
- 4. Failed to initiate maintenance and housekeeping practices to ensure the good working condition and general appearance of the system's facilities and equipment. Specifically, Well No. 2 was inoperable and the barbed wire was loose on the fencing at the water plant [30 Tex. Admin. Code § 290.46(m)].
- 5. Failed to maintain an up-to-date chemical and microbiological monitoring plan that identifies all sampling locations, describes the sampling frequency, and specifies the analytical procedures and laboratories that the Facility will use to comply with monitoring requirements. Specifically, the monitoring plan did not include radionuclides other than radon, analytical procedures, and laboratories specification documentation [30 Tex. ADMIN. CODE § 290.121(a) and (b)].
- 6. Failed to use an approved chemical or media for the treatment of potable water that conforms to the American National Standards Institute/National Sanitation Foundation ("ANSI/NSF") Standard 60 for Drinking Water Treatment Chemicals. Specifically, a sequestering agent called "Make Your Own Buzz" was being used for the sequestering of iron, which does not conform to ANSI/NSF Standard 60 [30 Tex. ADMIN. CODE § 290.42(j)].
- 7. Failed to inspect the Facility's 20,000-gallon ground storage tank ("GST") annually. Specifically, the interior of the GST had not been inspected and the tank is equipped with an inspection port for interior inspections [30 Tex. Admin. Code § 290.46(m)(1)(A)].
- 8. Failed to initiate maintenance and housekeeping practices to ensure the good working condition and general appearance of the system's facilities and equipment. Specifically, the 525-gallon pressure tank was not able to remain pressurized on its own and the 1,000-gallon pressure tank was inoperable [30 Tex. ADMIN. CODE § 290.46(m)].