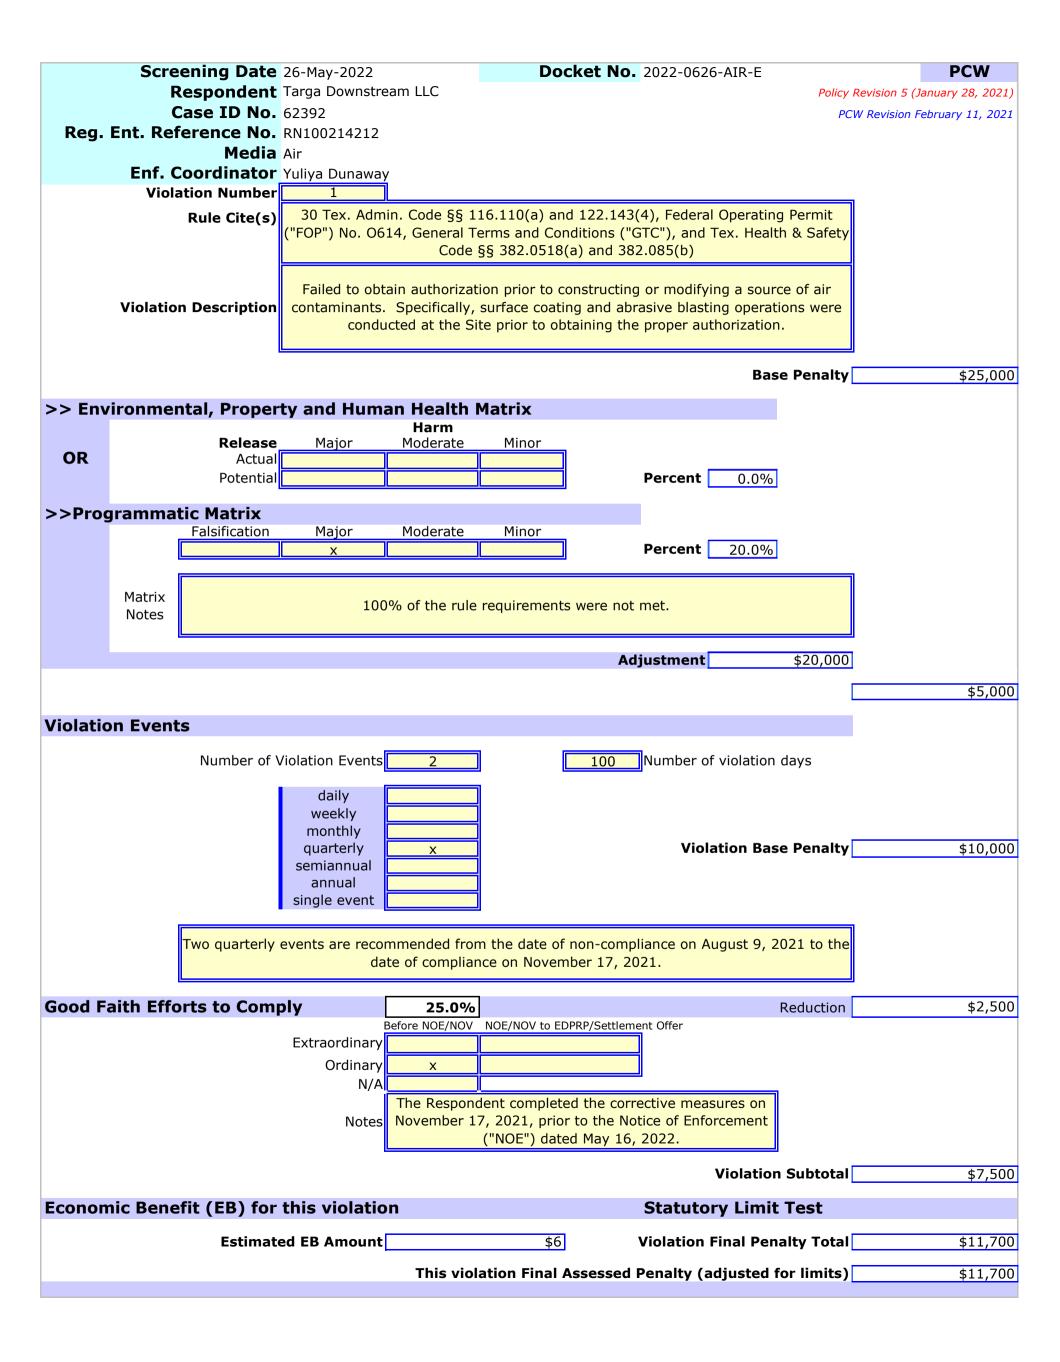

# Violation Information

- 1. Failed to obtain authorization prior to constructing or modifying a source of air contaminants. Specifically, surface coating and abrasive blasting operations were conducted at the Site prior to obtaining the proper authorization [30 Tex. Admin. Code §§ 116.110(a) and 122.143(4), Federal Operating Permit ("FOP") No. O614, General Terms and Conditions ("GTC"), and Tex. Health & Safety Code §§ 382.0518(a) and 382.085(b)].
- 2. Failed to provide notification for the replacement facility to the Executive Director within ten days following installation of the replacement facility. Specifically, the Respondent replaced the Dock 5 Loading Arm on July 3, 2020 and the notification for the replacement facility was due by July 13, 2020, but was not submitted until December 29, 2020 [30 Tex. Admin. Code §§ 106.264(7) and 122.143(4), FOP No. O614, GTC and Special Terms and Conditions No. 9, and Tex. Health & Safety Code § 382.085(b)].