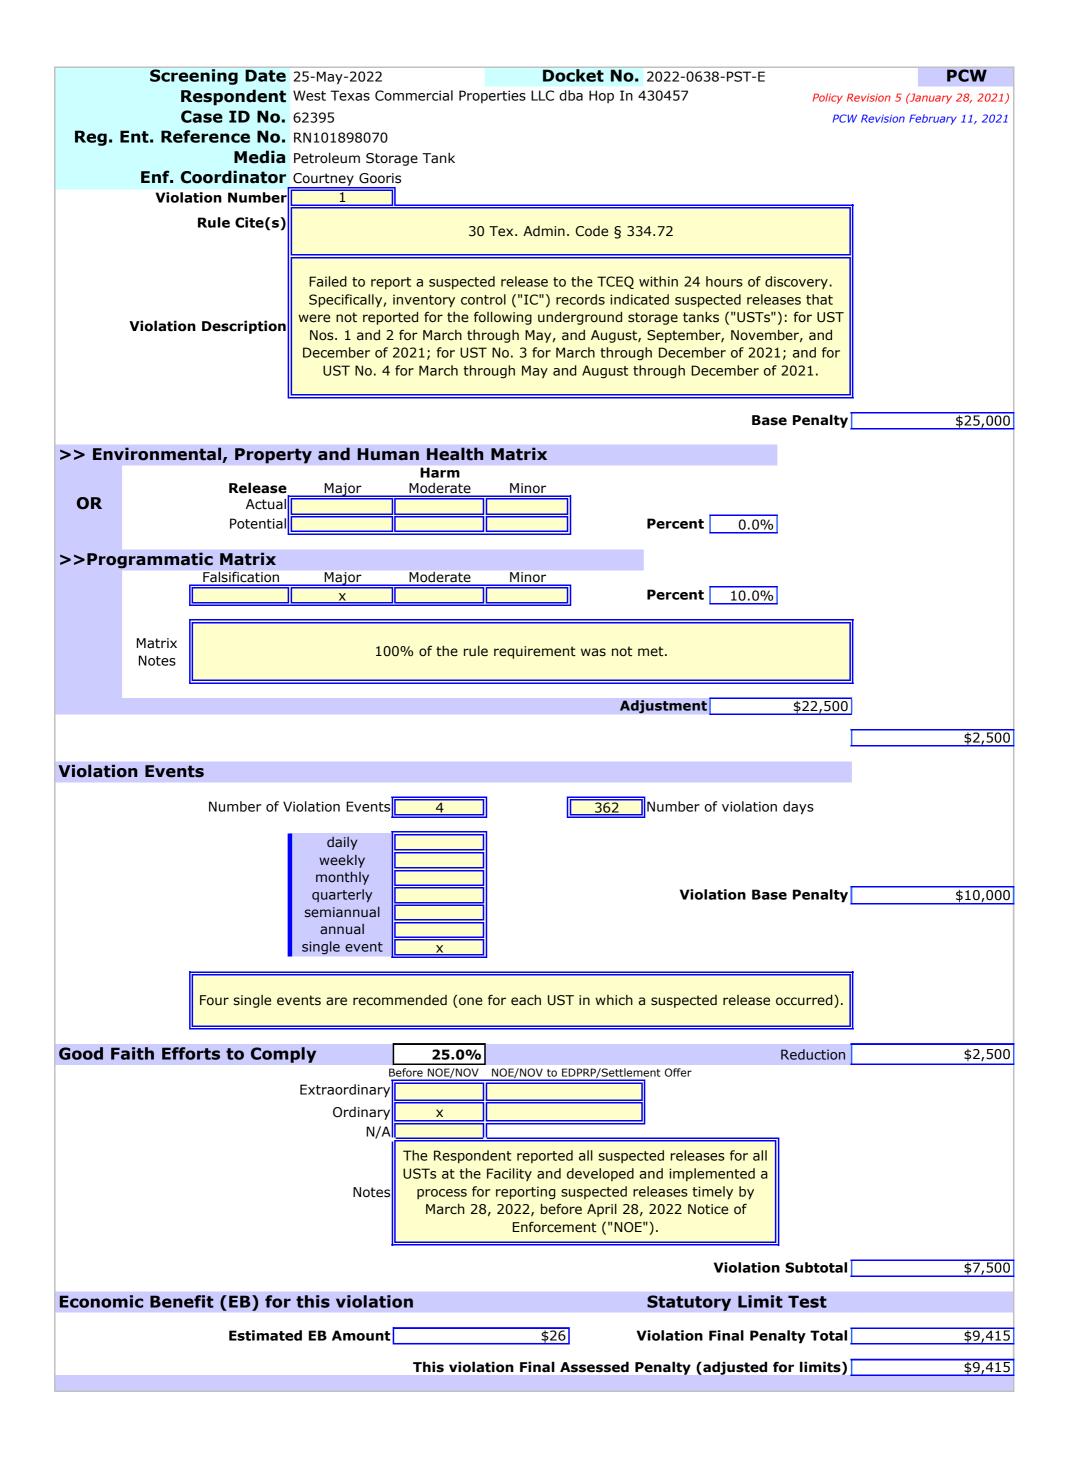

## **Violation Information**

1. Failed to report a suspected release to the TCEQ within 24 hours of discovery. Specifically, inventory control ("IC") records indicated suspected releases that were not reported for the following USTs: for UST Nos. 1 and 2 for March through May, and August, September, November, and December of 2021; for UST No. 3 for March through December of 2021; and for UST No. 4 for March through May and August through December of 2021 [30 TEX. ADMIN. CODE § 334.72].

| Normental of | Policy Revi                            | Pe<br>ision 5 (January 28, 2    |                | Calculatio                            | n Worksh                           | neet (PC                    |                | vision February 11, 2021 |
|--------------|----------------------------------------|---------------------------------|----------------|---------------------------------------|------------------------------------|-----------------------------|----------------|--------------------------|
| DATES        | _                                      | 2-May-2022                      | Caroonin       | - 25 May 2022                         |                                    |                             | l              |                          |
|              | PCW                                    |                                 |                | g 25-May-2022                         | EPA Due                            |                             |                |                          |
| RESPO        |                                        | TY INFORMATIC<br>West Texas Com |                | portion LLC dba l                     |                                    |                             |                |                          |
|              | g. Ent. Ref. No.                       | RN101898070                     |                | percies LLC uba i                     |                                    |                             |                |                          |
| Facili       | ty/Site Region                         | 3-Abilene                       |                |                                       | Major/M                            | linor Source                | Minor          |                          |
|              | NFORMATION                             |                                 |                |                                       |                                    |                             |                |                          |
| En           | f./Case ID No.                         | 62395<br>2022-0638-PST-         | =              |                                       | No. c                              | of Violations<br>Order Type |                |                          |
| Mec          |                                        | Petroleum Storag                |                |                                       | Government                         |                             |                |                          |
|              | Multi-Media                            |                                 |                |                                       | Enf.                               |                             | Courtney Goor  |                          |
| Adı          | nin. Penalty \$ I                      | Limit Minimum                   | \$0            | Maximum                               | \$25,000                           | EC's leam                   | Enforcement T  | eam /                    |
|              |                                        |                                 | Davaa          |                                       |                                    |                             |                |                          |
| TOTO         |                                        |                                 |                | Ity Calcula                           |                                    | חכ                          | _              |                          |
| ΤΟΤΑΙ        | L BASE PENA                            | LTY (Sum of                     | violatior      | n base penal                          | ties)                              |                             | Subtotal 1     | \$17,500                 |
| ADJU         |                                        | /-) TO SUBTO                    |                |                                       |                                    |                             |                |                          |
|              | Subtotals 2-7 are ob<br>Compliance His | tained by multiplying           | the Total Base | e Penalty (Subtotal 1<br><b>19.0%</b> | ) by the indicated p<br>Adjustment |                             | tals 2, 3, & 7 | \$3,325                  |
|              |                                        |                                 | r one order    | containing a der                      |                                    |                             |                | <i>45/525</i>            |
|              | Notes                                  |                                 |                | of intent to cond                     |                                    |                             |                |                          |
|              | Culpability                            | No                              |                | 0.0%                                  | Enhancement                        |                             | Subtotal 4     | \$0                      |
|              |                                        | •                               |                |                                       |                                    |                             | Subtotal 4     | <b></b>                  |
|              | Notes                                  | The Re                          | spondent de    | pes not meet the                      | culpability crite                  | eria.                       |                |                          |
|              | Good Eaith Eff                         | ort to Comply T                 | atal Adjuct    | monte                                 |                                    |                             | Subtotal 5     | -\$4,375                 |
|              | Good Faith End                         |                                 | Jiai Aujus     | linents                               |                                    |                             | Sublotars      | -\$+,575                 |
|              | Economic Ben                           | efit                            |                | 0.0%                                  | Enhancement*                       |                             | Subtotal 6     | \$0                      |
|              |                                        | Total EB Amounts                | \$126          |                                       | d at the Total EB \$ A             | Amount                      |                | <del>`</del>             |
|              | Estimated                              | l Cost of Compliance            | \$2,325        |                                       |                                    |                             |                |                          |
| SUM C        | OF SUBTOTA                             | LS 1-7                          |                |                                       |                                    | F                           | inal Subtotal  | \$16,450                 |
| OTHE         | R FACTORS A                            | S JUSTICE M                     | AY REOL        | ITRF                                  | 0.2%                               |                             | Adjustment     | \$26                     |
|              |                                        | Subtotal by the indic           |                |                                       | 012 /0                             |                             | Augustinent    | <b>4</b> -0              |
|              | Notes                                  | Enhancement to                  | capture th     | e avoided cost of<br>Violation No. 1. |                                    | sociated with               |                |                          |
|              |                                        |                                 |                |                                       |                                    | Final Per                   | alty Amount    | \$16,476                 |
| STATU        | JTORY LIMIT                            |                                 | IT             |                                       |                                    | Final Asse                  | ssed Penalty   | \$16,476                 |
| DEFE         | RAI                                    |                                 |                |                                       | 20.0%                              | Reduction                   | Adjustment     | -\$3,295                 |
|              |                                        | nalty by the indicated          | percentage.    |                                       | 2010 /0                            |                             |                | +0,290                   |
|              | Notes                                  | C                               | eferral offe   | ered for expedite                     | d settlement.                      |                             |                |                          |
| DAVA         | BLE PENALT                             | /                               |                |                                       |                                    |                             |                | \$13,181                 |
| FATA         | DEL PENALI                             |                                 |                |                                       |                                    |                             |                |                          |