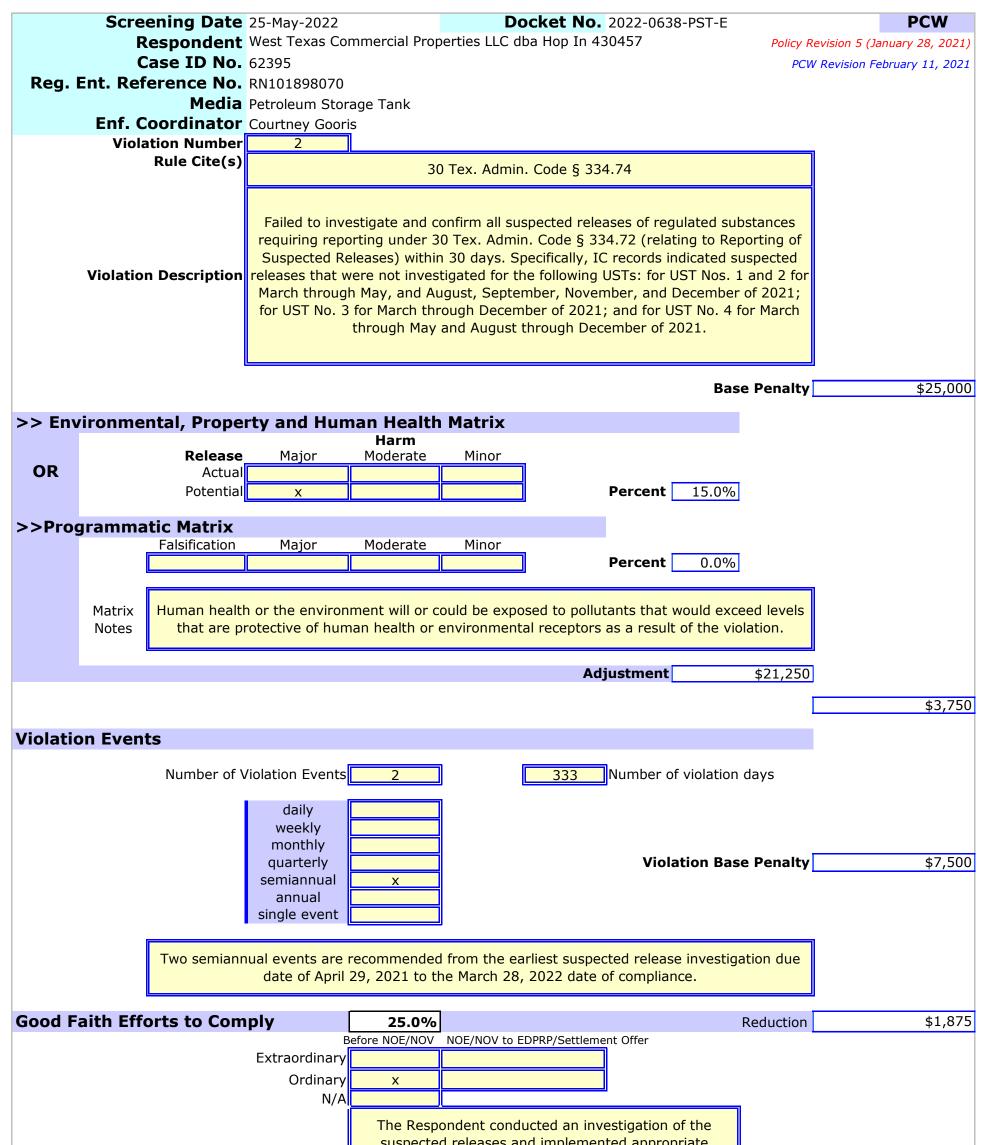

2. Failed to investigate and confirm all suspected releases of regulated substances within 30 days. Specifically, IC records indicated suspected releases that were not investigated for the following USTs: for UST Nos. 1 and 2 for March through May, and August, September, November, and December of 2021; for UST No. 3 for March through December of 2021; and for UST No. 4 for March through May and August through December of 2021 [30 Tex. ADMIN. CODE § 334.74].

| Normental of | Policy Revi                            | Pe<br>ision 5 (January 28, 2    |                | Calculatio                            | n Worksh                           | neet (PC                    |                | vision February 11, 2021 |
|--------------|----------------------------------------|---------------------------------|----------------|---------------------------------------|------------------------------------|-----------------------------|----------------|--------------------------|
| DATES        | _                                      | 2-May-2022                      | Caroonin       | - 25 May 2022                         |                                    |                             | l              |                          |
|              | PCW                                    |                                 |                | g 25-May-2022                         | EPA Due                            |                             |                |                          |
| RESPO        |                                        | TY INFORMATIC<br>West Texas Com |                | portion LLC dba l                     |                                    |                             |                |                          |
|              | g. Ent. Ref. No.                       | RN101898070                     |                | percies LLC uba i                     |                                    |                             |                |                          |
| Facili       | ty/Site Region                         | 3-Abilene                       |                |                                       | Major/M                            | linor Source                | Minor          |                          |
|              | NFORMATION                             |                                 |                |                                       |                                    |                             |                |                          |
| En           | f./Case ID No.                         | 62395<br>2022-0638-PST-         | =              |                                       | No. c                              | of Violations<br>Order Type |                |                          |
| Mec          |                                        | Petroleum Storag                |                |                                       | Government                         |                             |                |                          |
|              | Multi-Media                            |                                 |                |                                       | Enf.                               |                             | Courtney Goor  |                          |
| Adı          | nin. Penalty \$ I                      | Limit Minimum                   | \$0            | Maximum                               | \$25,000                           | EC's leam                   | Enforcement T  | eam /                    |
|              |                                        |                                 | Davaa          |                                       |                                    |                             |                |                          |
| TOTO         |                                        |                                 |                | Ity Calcula                           |                                    | חכ                          | _              |                          |
| ΤΟΤΑΙ        | L BASE PENA                            | LTY (Sum of                     | violatior      | n base penal                          | ties)                              |                             | Subtotal 1     | \$17,500                 |
| ADJU         |                                        | /-) TO SUBTO                    |                |                                       |                                    |                             |                |                          |
|              | Subtotals 2-7 are ob<br>Compliance His | tained by multiplying           | the Total Base | e Penalty (Subtotal 1<br><b>19.0%</b> | ) by the indicated p<br>Adjustment |                             | tals 2, 3, & 7 | \$3,325                  |
|              |                                        |                                 | r one order    | containing a der                      |                                    |                             |                | <i>45/525</i>            |
|              | Notes                                  |                                 |                | of intent to cond                     |                                    |                             |                |                          |
|              | Culpability                            | No                              |                | 0.0%                                  | Enhancement                        |                             | Subtotal 4     | \$0                      |
|              |                                        | •                               |                |                                       |                                    |                             | Subtotal 4     | <b></b>                  |
|              | Notes                                  | The Re                          | spondent de    | pes not meet the                      | culpability crite                  | eria.                       |                |                          |
|              | Good Eaith Eff                         | ort to Comply T                 | atal Adjuct    | monte                                 |                                    |                             | Subtotal 5     | -\$4,375                 |
|              | Good Faith End                         |                                 | Jiai Aujus     | linents                               |                                    |                             | Sublotars      | -\$+,575                 |
|              | Economic Ben                           | efit                            |                | 0.0%                                  | Enhancement*                       |                             | Subtotal 6     | \$0                      |
|              |                                        | Total EB Amounts                | \$126          |                                       | d at the Total EB \$ A             | Amount                      |                | <del>`</del>             |
|              | Estimated                              | l Cost of Compliance            | \$2,325        |                                       |                                    |                             |                |                          |
| SUM C        | OF SUBTOTA                             | LS 1-7                          |                |                                       |                                    | F                           | inal Subtotal  | \$16,450                 |
| OTHE         | R FACTORS A                            | S JUSTICE M                     | AY REOL        | ITRF                                  | 0.2%                               |                             | Adjustment     | \$26                     |
|              |                                        | Subtotal by the indic           |                |                                       | 012 /0                             |                             | Augustinent    | <b>4</b> -0              |
|              | Notes                                  | Enhancement to                  | capture th     | e avoided cost of<br>Violation No. 1. |                                    | sociated with               |                |                          |
|              |                                        |                                 |                |                                       |                                    | Final Per                   | alty Amount    | \$16,476                 |
| STATU        | JTORY LIMIT                            |                                 | IT             |                                       |                                    | Final Asse                  | ssed Penalty   | \$16,476                 |
| DEFE         | RAI                                    |                                 |                |                                       | 20.0%                              | Reduction                   | Adjustment     | -\$3,295                 |
|              |                                        | nalty by the indicated          | percentage.    |                                       | 2010 /0                            |                             |                | +0,290                   |
|              | Notes                                  | C                               | eferral offe   | ered for expedite                     | d settlement.                      |                             |                |                          |
| DAVA         | BLE PENALT                             | /                               |                |                                       |                                    |                             |                | \$13,181                 |
| FATA         | DEL PENALI                             |                                 |                |                                       |                                    |                             |                |                          |