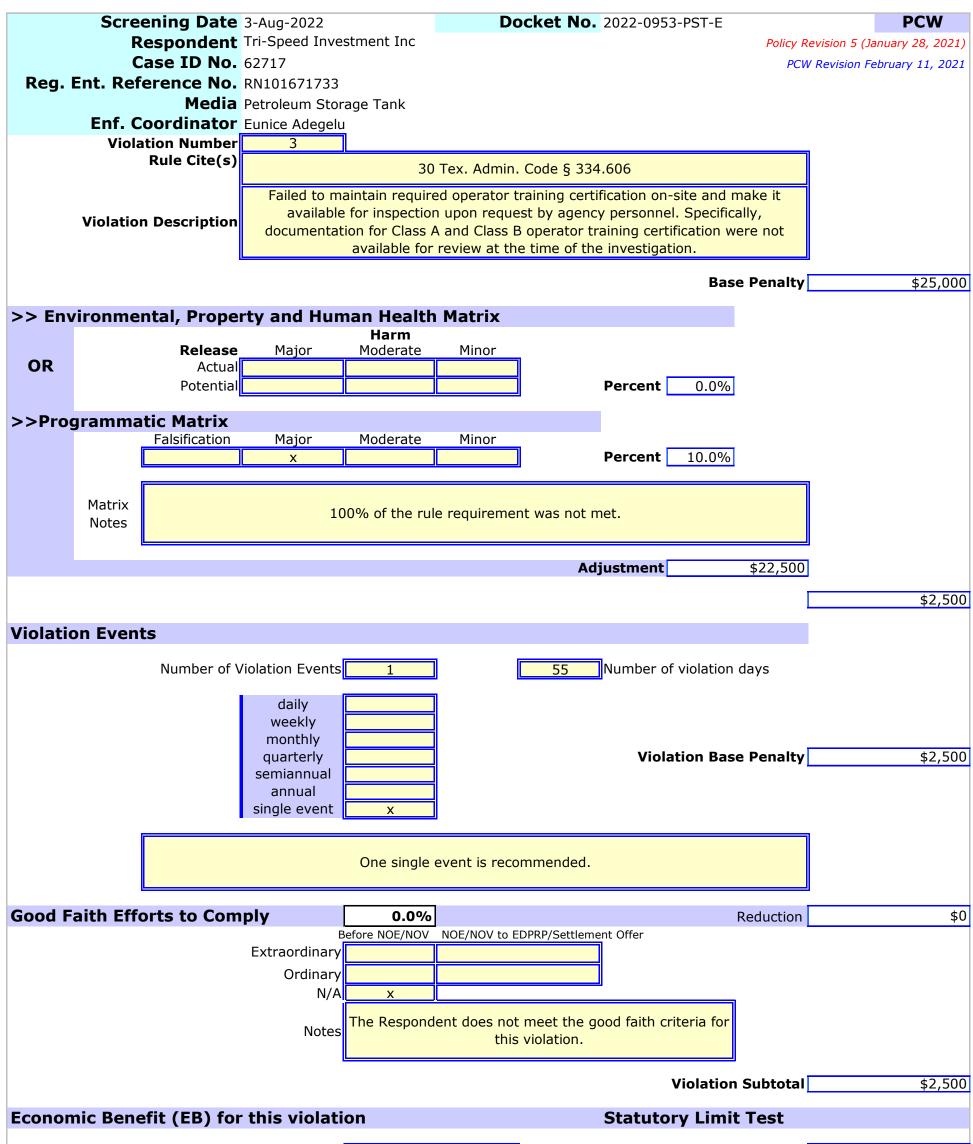

5. Failed to maintain required operator training certification on-site and make it available for inspection upon request by agency personnel. Specifically, documentation for Class A and Class B operator training certification were not available for review at the time of the investigation [30 Tex. ADMIN. CODE § 334.606].