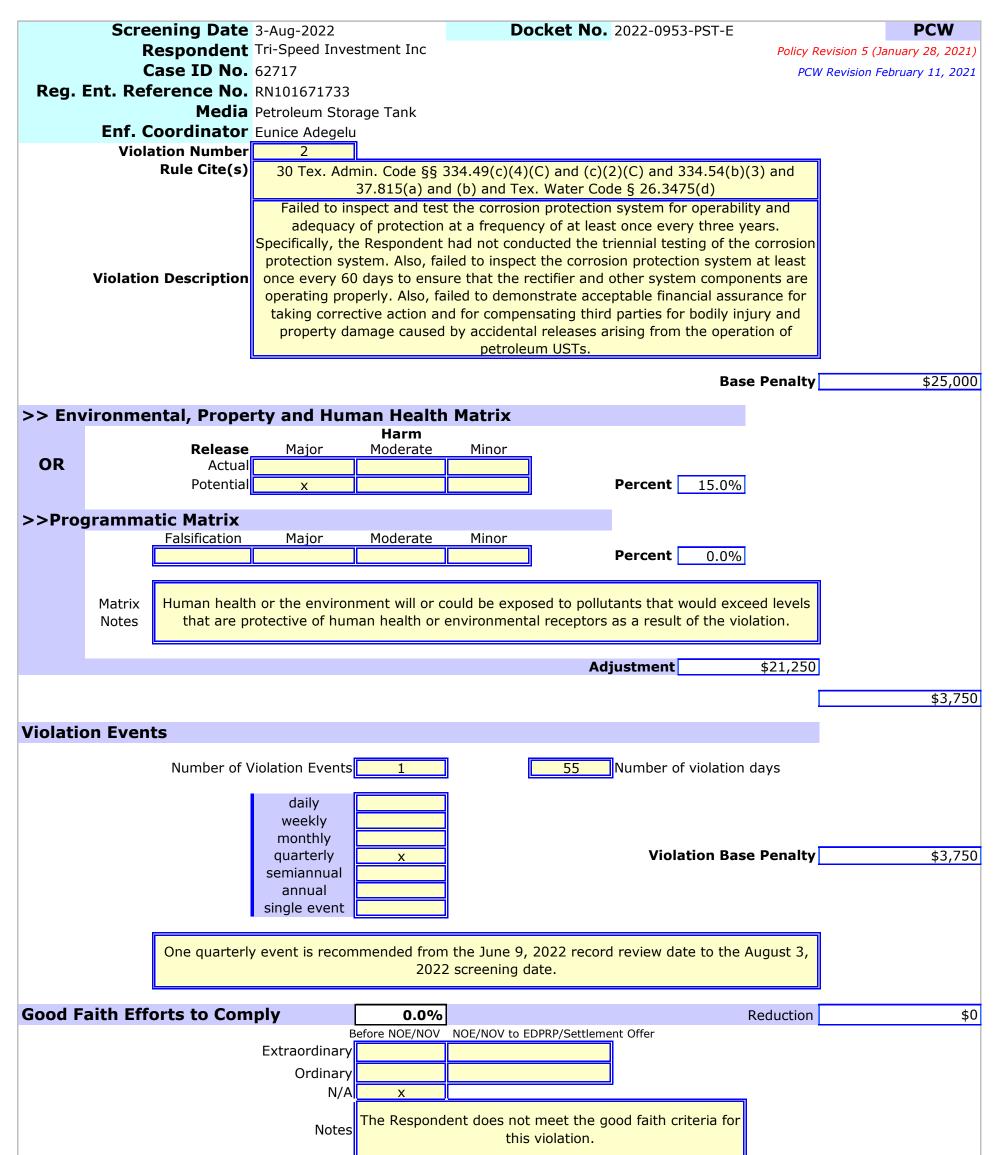

2. Failed to inspect and test the corrosion protection system for operability and adequacy of protection at a frequency of at least once every three years. Specifically, the Respondent had not conducted the triennial testing of the corrosion protection system [30 Tex. ADMIN. CODE §§ 334.49(c)(4)(C) and 334.54(b)(3) and Tex. WATER CODE § 26.3475(d)].

3. Failed to inspect the corrosion protection system at least once every 60 days to ensure that the rectifier and other system components are operating properly [30 Tex. ADMIN. CODE §§ 334.49(c)(2)(C) and 334.54(b)(3) and Tex. WATER CODE § 26.3475(d)].

4. Failed to demonstrate acceptable financial assurance for taking corrective action and for compensating third parties for bodily injury and property damage caused by accidental releases arising from the operation of petroleum USTs [30 TEX. ADMIN. CODE § 37.815(a) and (b)].