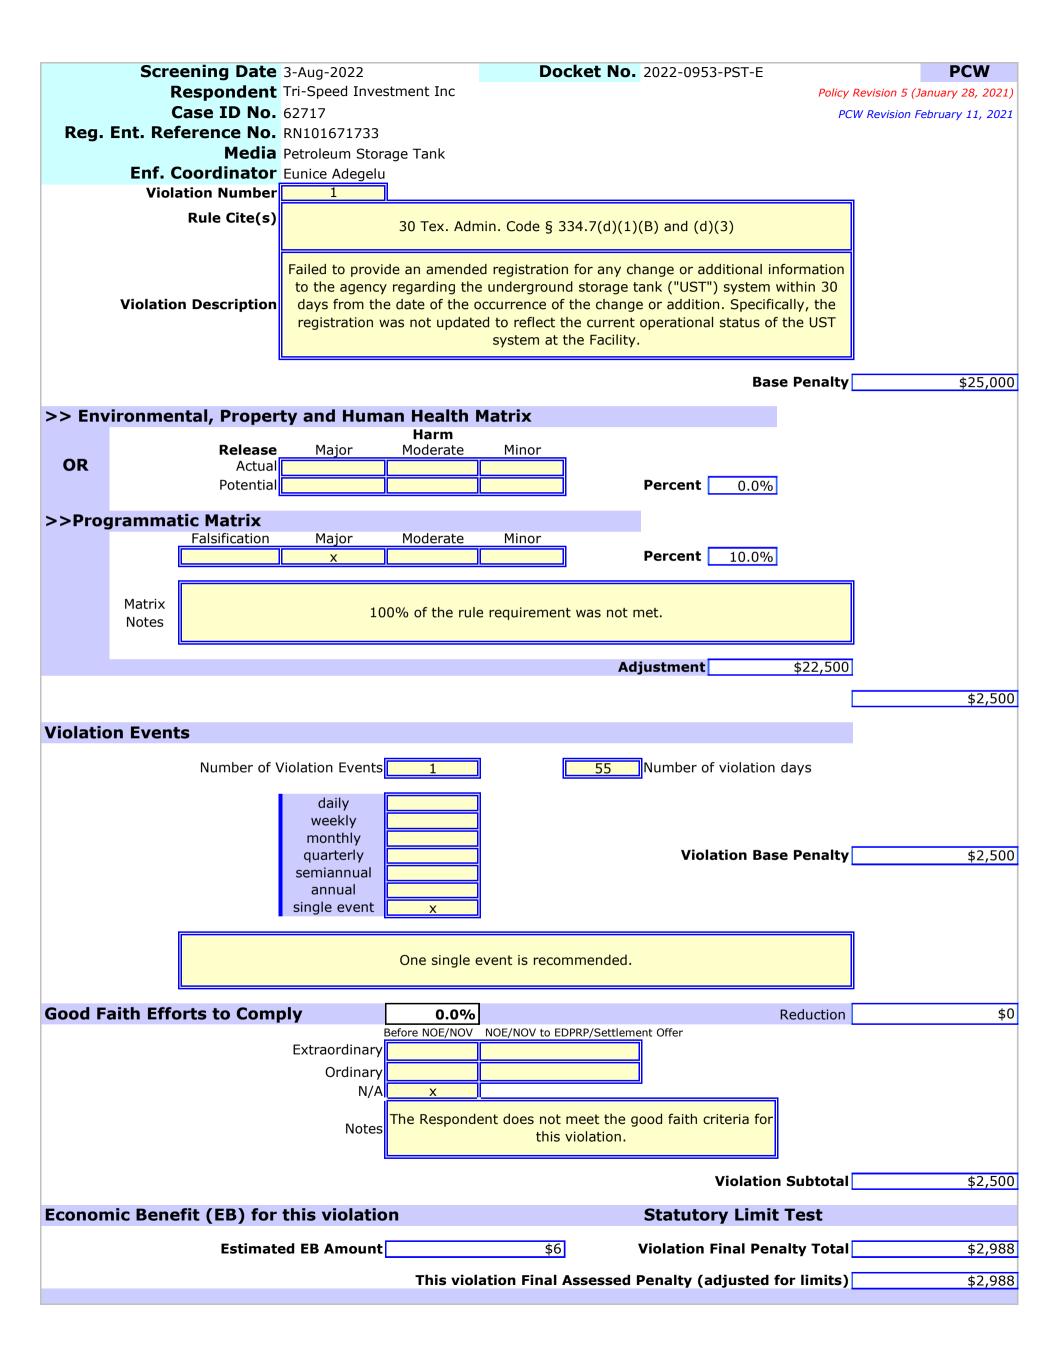

## **Violation Information**

1. Failed to provide an amended registration for any change or additional information to the agency regarding the UST system within 30 days from the date of the occurrence of the change or addition. Specifically, the registration was not updated to reflect the current operational status of the UST system at the Facility [30 TEX. ADMIN. CODE § 334.7(d)(1)(B) and (d)(3)].