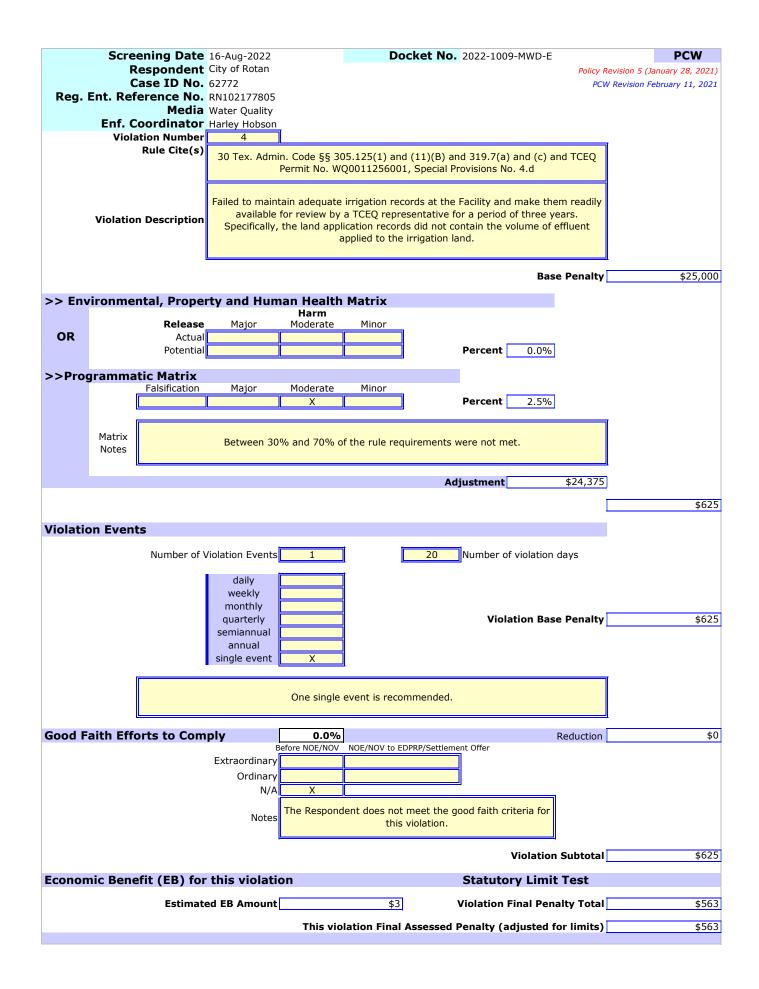

4. Failed to maintain adequate irrigation records at the Facility and make them readily available for review by a TCEQ representative for a period of three years. Specifically, the land application records did not contain the volume of effluent applied to the irrigation land [30 TEX. ADMIN. CODE §§ 305.125(1) and (11)(B) and 319.7(a) and (c) and TCEQ Permit No. WQ0011256001, Special Provisions No. 4.d].