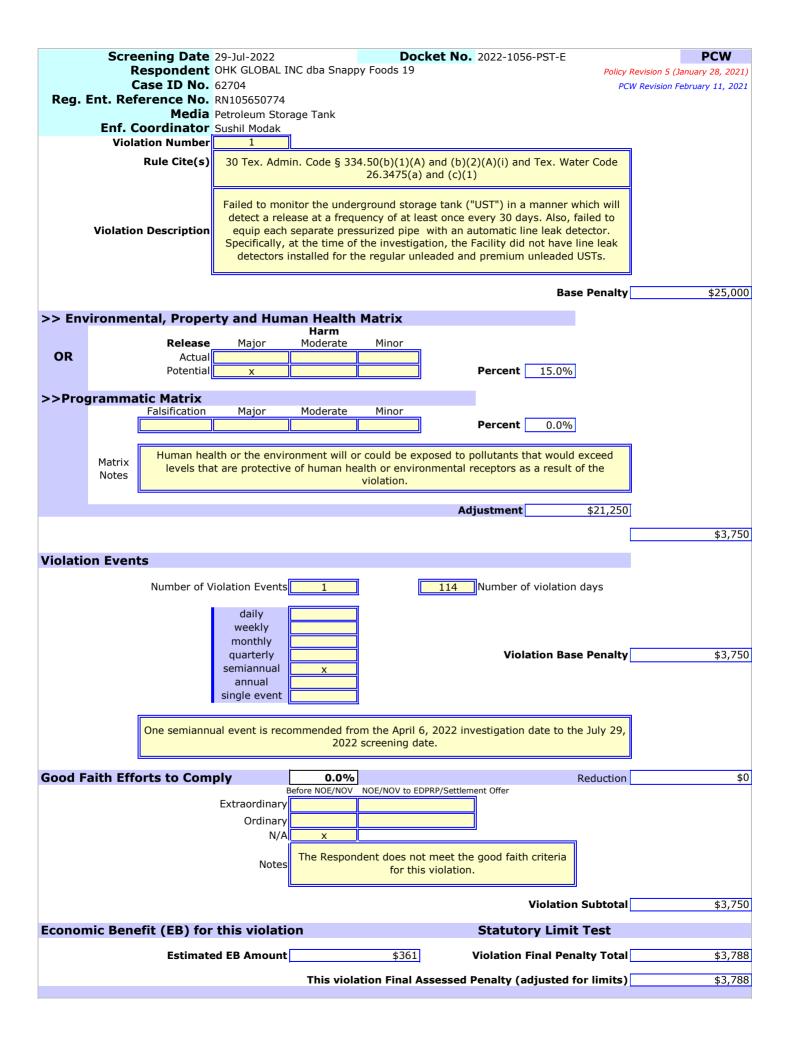

# Penalty Calculation Worksheet (PCW)

Policy Revision 5 (January 28, 2021) PCW Revision February 11, 2021

DATES Assigned 18-Jul-2022

PCW 30-Jan-2024 Screening 29-Jul-2022 EPA Due

RESPONDENT/FACILITY INFORMATION

Respondent OHK GLOBAL INC dba Snappy Foods 19

Reg. Ent. Ref. No. RN105650774

Facility/Site Region 14-Corpus Christi Major/Minor Source Minor

|            |                                    |                                        | Donalty C                                 | -     -     | tion Costi             |            |                |           |
|------------|------------------------------------|----------------------------------------|-------------------------------------------|-------------|------------------------|------------|----------------|-----------|
|            |                                    |                                        | Penalty Ca                                |             |                        | on         |                |           |
| TOTA       | L BASE PENA                        | ALTY (Sum of                           | violation base                            | penal       | ties)                  |            | Subtotal 1     | \$25,000  |
| ADJU       | STMENTS (+<br>Subtotals 2-7 are of | /-) TO SUBTO                           | <b>TAL 1</b> the Total Base Penalty       | (Subtotal 1 | ) by the indicated p   | ercentage. |                |           |
|            | Compliance Hi                      | story                                  |                                           | 0.0%        | Adjustment             | Subto      | tals 2, 3, & 7 | \$0       |
|            | Notes                              |                                        | No adjustment for                         | compliar    | nce history.           |            |                |           |
|            | Culpability                        | No                                     |                                           | 0.0%        | Enhancement            |            | Subtotal 4     | \$0       |
|            | Notes                              | The Res                                | pondent does not r                        | meet the    | Culpability crite      | ria.       |                |           |
|            | Good Faith Eff                     | ort to Comply To                       | otal Adjustments                          |             |                        |            | Subtotal 5     | \$0       |
|            |                                    | ,                                      |                                           |             |                        |            |                | 7.5       |
|            | Economic Ben                       | ofit                                   |                                           | 0.0%        | Enhancement*           |            | Subtotal 6     | \$0       |
|            |                                    | Total EB Amounts d Cost of Compliance  | \$1,346<br>\$7,850                        |             | d at the Total EB \$ A | Amount     | Subtotal       | 40        |
| SUM (      | OF SUBTOTA                         | LS 1-7                                 |                                           |             |                        | F          | inal Subtotal  | \$25,000  |
|            |                                    | AS JUSTICE M<br>Subtotal by the indica |                                           |             | 1.0%                   |            | Adjustment     | \$256     |
|            | Notes                              |                                        | enhancement to cap<br>associated with Vic |             |                        | compliance |                |           |
|            |                                    |                                        |                                           |             |                        | Final Per  | alty Amount    | \$25,256  |
| STAT       | UTORY LIMIT                        | T ADJUSTMEN                            | Т                                         |             |                        | Final Asse | ssed Penalty   | \$25,256  |
| DEFE       | DDAL                               |                                        |                                           | ſ           | 0.00/                  | 5 1        |                | <u>+0</u> |
|            |                                    | enalty by the indicated                | percentage.                               |             | 0.0%                   | Reduction  | Adjustment     | \$0       |
| . Tou does | Notes                              |                                        | eferral is recomme                        | nded for    | Findings Orders        |            |                |           |
| PAYA       | BLE PENALT                         | Υ                                      |                                           |             |                        |            |                | \$25,256  |

Policy Revision 5 (January 28, 2021)

PCW Revision February 11, 2021

Screening Date 29-Jul-2022

**Docket No.** 2022-1056-PST-E

Respondent OHK GLOBAL INC dba Snappy Foods 19

**Case ID No.** 62704

Reg. Ent. Reference No. RN105650774

**Media** Petroleum Storage Tank

Enf. Coordinator Sushil Modak

|                                | Compliance History Worksheet                                                                                                                                                                                                           |              |                       |  |  |
|--------------------------------|----------------------------------------------------------------------------------------------------------------------------------------------------------------------------------------------------------------------------------------|--------------|-----------------------|--|--|
| > Compliance His<br>Component  | story <i>Site</i> Enhancement (Subtotal 2)  Number of                                                                                                                                                                                  | Number       | Adjust.               |  |  |
| Component                      | Written notices of violation ("NOVs") with same or similar violations as those in                                                                                                                                                      | Nullibei     |                       |  |  |
| NOVs                           | the current enforcement action (number of NOVs meeting criteria)                                                                                                                                                                       | 0            | 0%                    |  |  |
|                                | Other written NOVs                                                                                                                                                                                                                     | 0            | 0%                    |  |  |
|                                | Any agreed final enforcement orders containing a denial of liability (number of orders meeting criteria)                                                                                                                               | 0            | 0%                    |  |  |
| Orders                         | Any adjudicated final enforcement orders, agreed final enforcement orders without a denial of liability, or default orders of this state or the federal government, or any final prohibitory emergency orders issued by the commission | 0            | 0%                    |  |  |
| Judgments and Consen           | Any non-adjudicated final court judgments or consent decrees containing a denial of liability of this state or the federal government (number of judgments or consent decrees meeting criteria)                                        | 0            | 0%                    |  |  |
| Decrees                        | Any adjudicated final court judgments and default judgments, or non-adjudicated final court judgments or consent decrees without a denial of liability, of this state or the federal government                                        | 0            | 0%                    |  |  |
| Convictions                    | Any criminal convictions of this state or the federal government (number of counts)                                                                                                                                                    | 0            | 0%                    |  |  |
| Emissions                      | Chronic excessive emissions events (number of events)                                                                                                                                                                                  | 0            | 0%                    |  |  |
| Audits                         | Letters notifying the executive director of an intended audit conducted under the Texas Environmental, Health, and Safety Audit Privilege Act, 74th Legislature, 1995 (number of audits for which notices were submitted)              |              |                       |  |  |
| Addits                         | Disclosures of violations under the Texas Environmental, Health, and Safety Audit Privilege Act, 74th Legislature, 1995 (number of audits for which violations were disclosed)                                                         | 0            | 0%                    |  |  |
|                                | <u></u>                                                                                                                                                                                                                                |              |                       |  |  |
|                                | Environmental management systems in place for one year or more                                                                                                                                                                         | No           | 0%                    |  |  |
| Other                          | Voluntary on-site compliance assessments conducted by the executive director under a special assistance program                                                                                                                        | No           | 0%                    |  |  |
| Guici                          | Participation in a voluntary pollution reduction program                                                                                                                                                                               | No           | 0%                    |  |  |
|                                | Early compliance with, or offer of a product that meets future state or federal government environmental requirements                                                                                                                  | No           | 0%                    |  |  |
|                                | Adjustment Per                                                                                                                                                                                                                         | centage (Sub | total 2) 0%           |  |  |
| > Repeat Violato               | r (Subtotal 3)                                                                                                                                                                                                                         |              |                       |  |  |
| N                              | Adjustment Per                                                                                                                                                                                                                         | centage (Sub | ototal 3) 0%          |  |  |
| > Compliance His               | story Person Classification (Subtotal 7)                                                                                                                                                                                               |              |                       |  |  |
|                                | <u>Adjustment Per</u>                                                                                                                                                                                                                  | centage (Sub | ototal 7) 0%          |  |  |
| > Compliance His               | story Summary                                                                                                                                                                                                                          |              |                       |  |  |
| Compliance<br>History<br>Notes | No adjustment for compliance history.                                                                                                                                                                                                  |              |                       |  |  |
|                                | Total Compliance History Adjustment Percentage (S                                                                                                                                                                                      | Subtotals 2, | <b>3, &amp; 7)</b> 0% |  |  |
| > Final Complianc              | e History Adjustment                                                                                                                                                                                                                   |              | -+ 1000/ 000          |  |  |
|                                | Final Adjustment Percenta                                                                                                                                                                                                              | aye *capped  | at 100% 0%            |  |  |