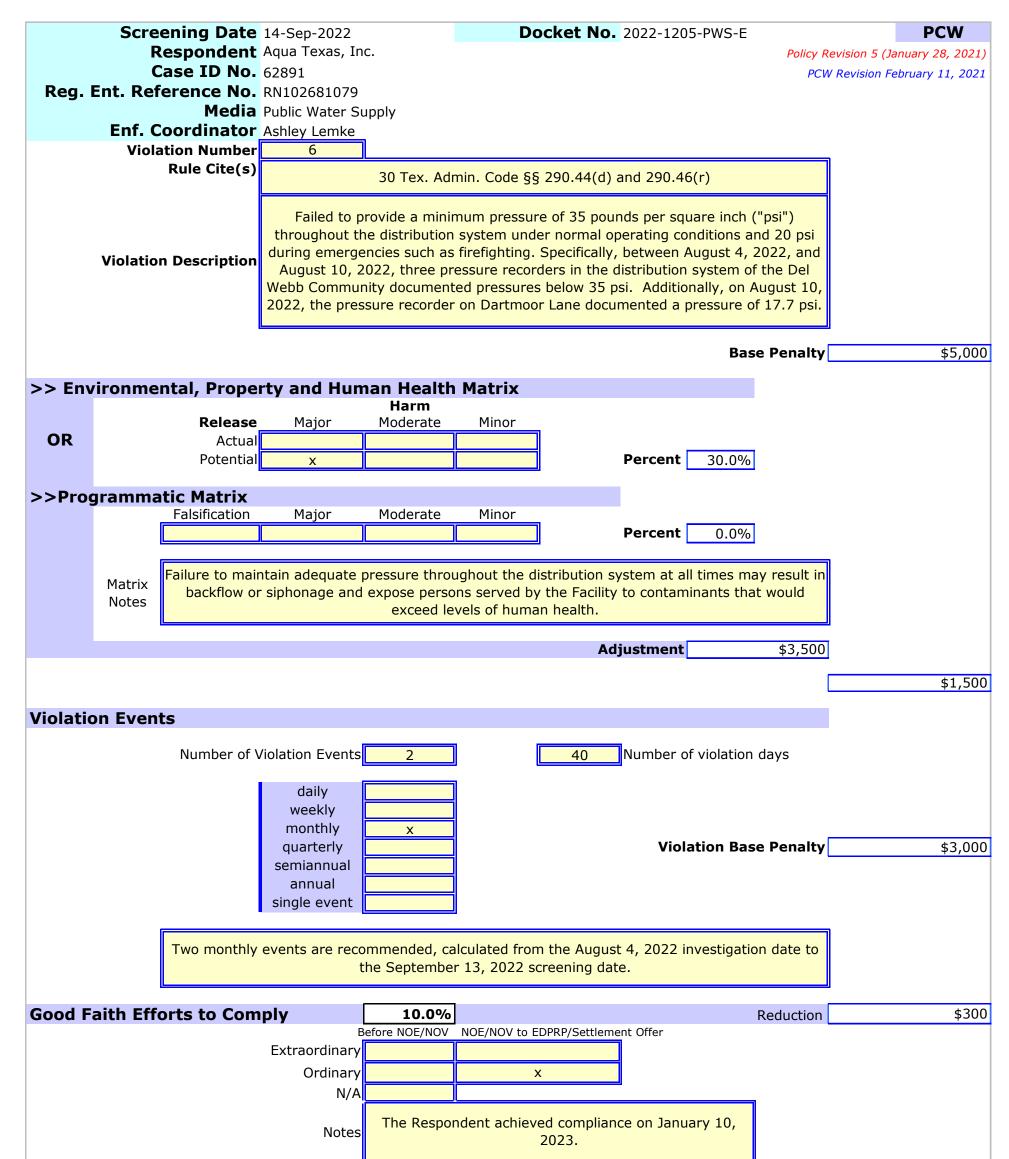

6. Failed to provide a minimum pressure of 35 pounds per square inch ("psi") throughout the distribution system under normal operating conditions and 20 psi during emergencies such as firefighting. Specifically, between August 4, 2022, and August 10, 2022, three pressure recorders in the distribution system of the Del Webb Community documented pressures below 35 psi. Additionally, on August 10, 2022, the pressure recorder on Dartmoor Lane documented a pressure of 17.7 psi [30 Tex. ADMIN. CODE §§ 290.44(d) and 290.46(r)].