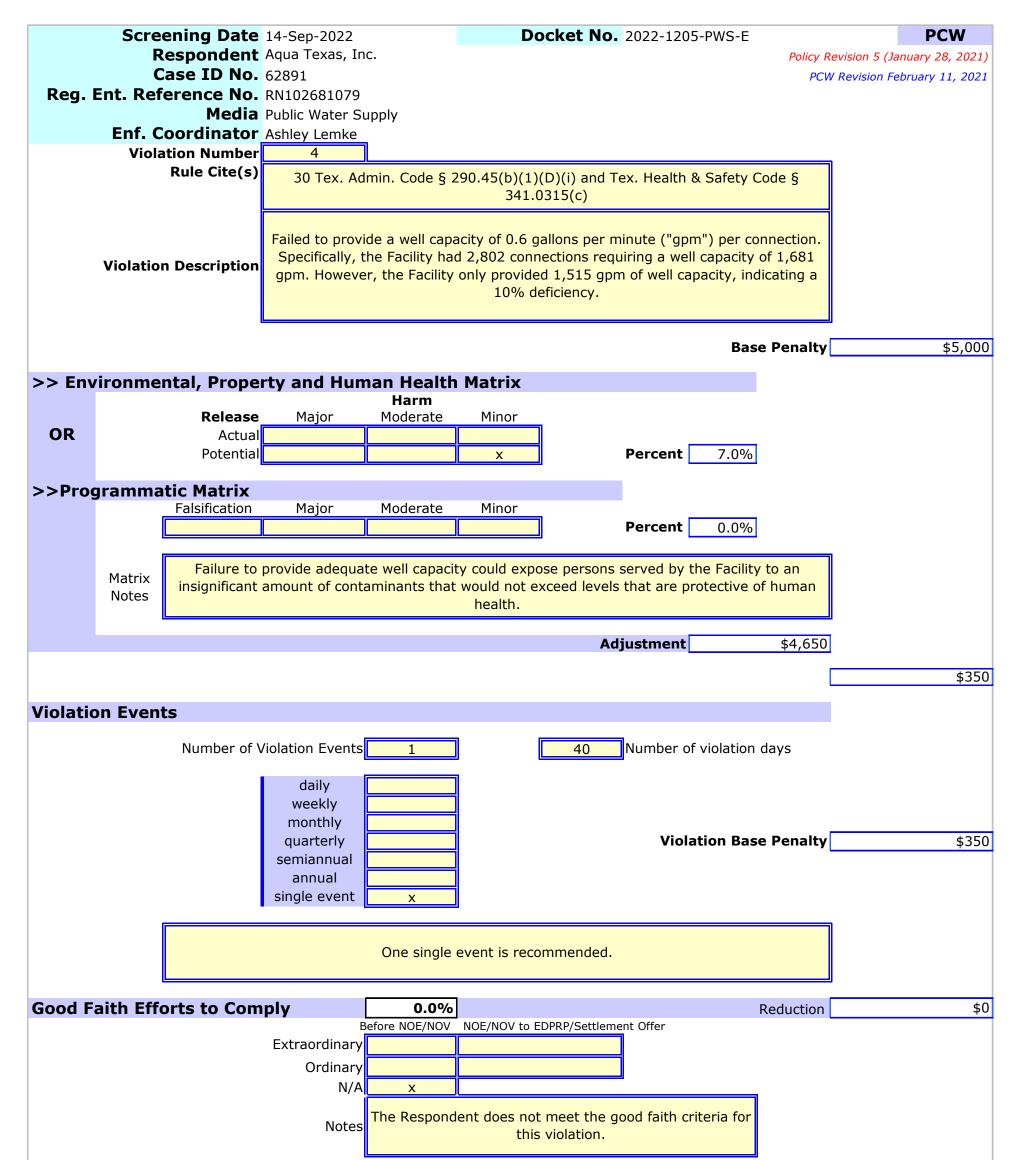

4. Failed to provide a well capacity of 0.6 gallons per minute ("gpm") per connection. Specifically, the Facility had 2,802 connections requiring a well capacity of 1,681 gpm. However, the Facility only provided 1,515 gpm of well capacity, indicating a 10% deficiency [30 Tex. ADMIN. CODE § 290.45(b)(1)(D)(i) and Tex. HEALTH & SAFETY CODE § 341.0315(c)].