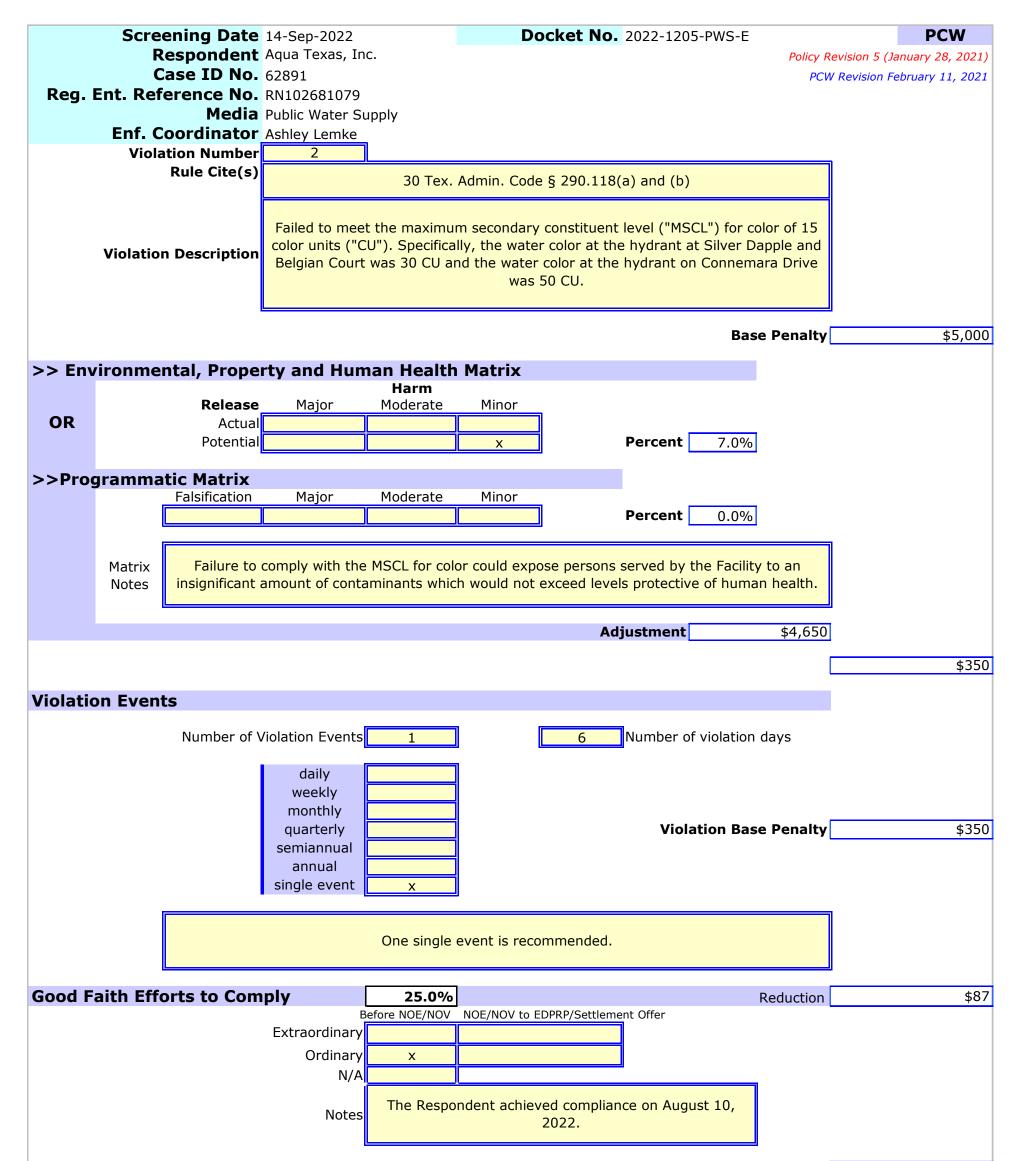

2. Failed to meet the maximum secondary constituent level ("MSCL") for color of 15 color units ("CU"). Specifically, the water color at the hydrant at Silver Dapple and Belgian Court was 30 CU and the water color at the hydrant on Connemara Drive was 50 CU [30 Tex. ADMIN. CODE § 290.118(a) and (b)].