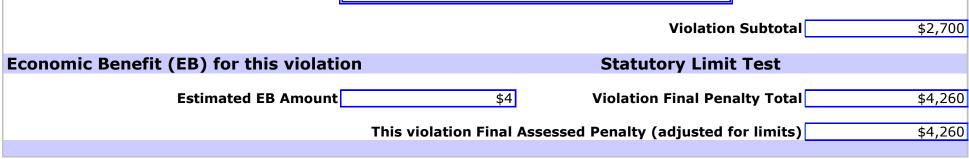

4. Failed to provide a well capacity of 0.6 gallons per minute ("gpm") per connection. Specifically, the Facility had 2,802 connections requiring a well capacity of 1,681 gpm. However, the Facility only provided 1,515 gpm of well capacity, indicating a 10% deficiency [30 Tex. ADMIN. CODE § 290.45(b)(1)(D)(i) and Tex. HEALTH & SAFETY CODE § 341.0315(c)].