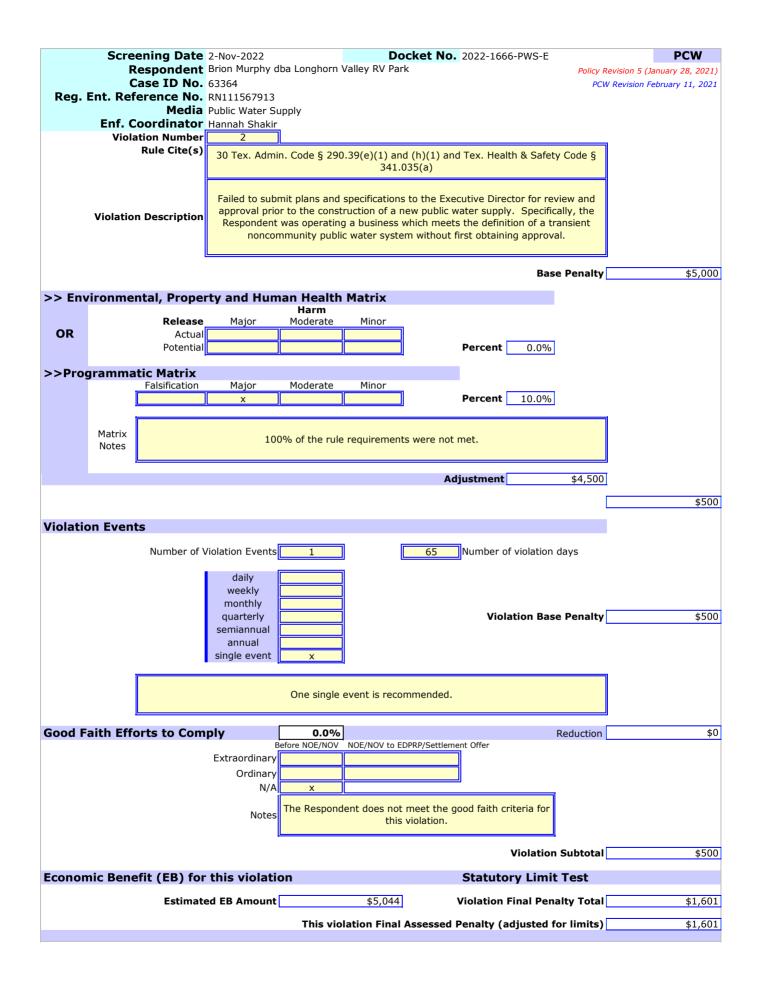

Screening Date2-Nov-2022Docket No.2022-1666-PWS-ERespondentBrion Murphy dba Lorghorn Valley RV ParkCase ID No.63364

Reg. Ent. Reference No. RN111567913

Media Public Water Supply

Enf. Coordinator Hannah Shakir

#### Violation Information

- 1. Failed to provide disinfection facilities for the groundwater supply for the purpose of microbiological control and distribution protection [30 Tex. ADMIN CODE § 290.42(b)(1) and (e)(3)].
- 2. Failed to submit plans and specifications to the Executive Director for review and approval prior to the construction of a new public water supply [TEX. HEALTH & SAFETY CODE § 341.035(a) and 30 TEX. ADMIN. CODE § 290.39(e)(1) and (h)(1)].